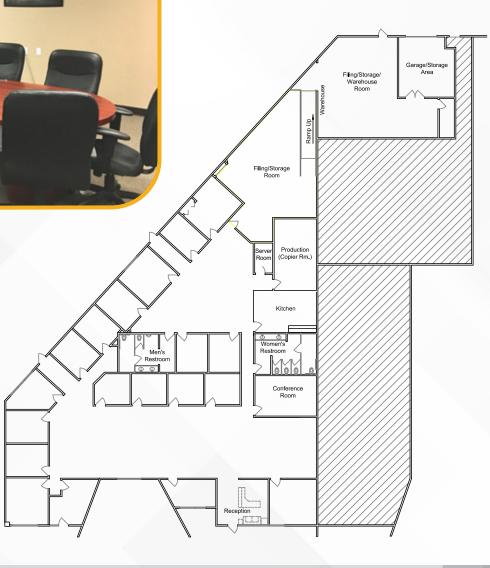

## **AVAILABILITY**

First Floor Size: 10,650 SF Asking Rate: \$2.25 MG Available Immediately

For more information, please contact:

CER