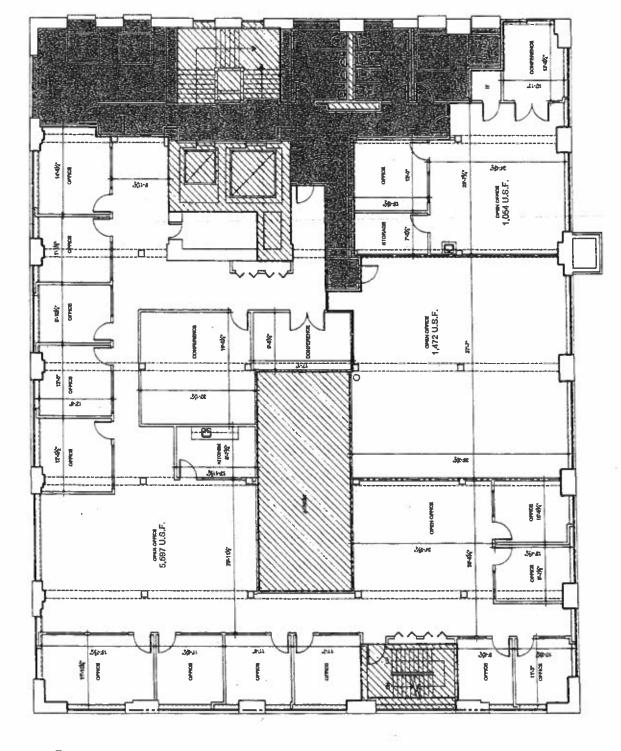

# **Space Details**

Great mix of open space and offices | Kitchen | Large training room/conference room | Windows on four sides of the space | Reception area | Elevator Identity | Breakout Rooms | Lounge/Meeting Space | Parking spaces available