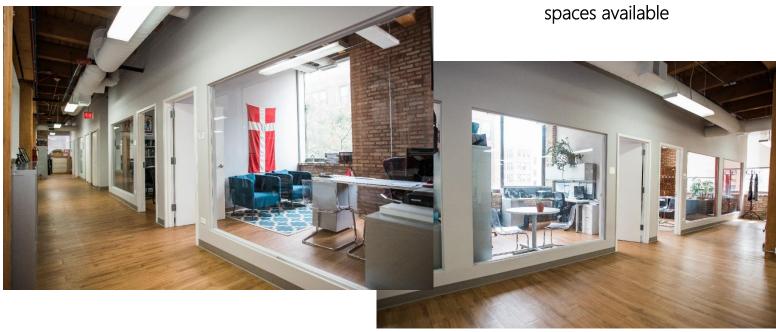

# **Space Details**

Great mix of open space and offices | Kitchen | Large training room/conference room | Windows on four sides of the space | Reception area | Elevator Identity | Breakout Rooms | Lounge/Meeting Space | Parking spaces available

# MAKE YOUR OWN OPTION C