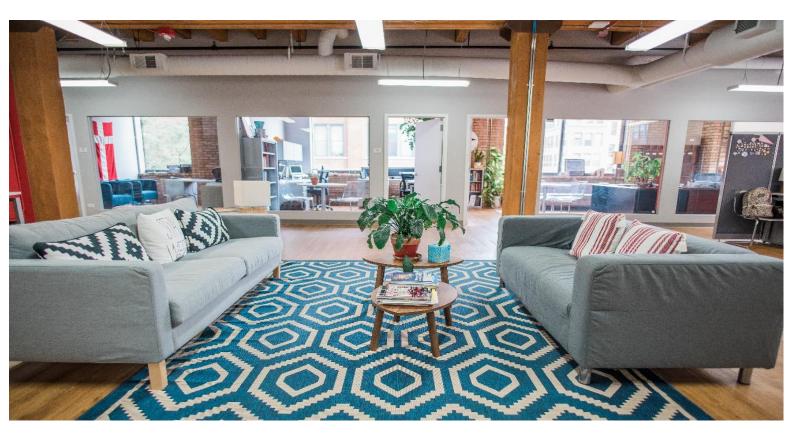

# **HIGHLIGHTS**

- Beautiful Brick & Timber Loft Space with Great Natural Light
  - Desirable West Loop Neighborhood
    - 15 Parking Spaces Available
    - Existing Furniture Available
      - Sublease Term is Flexible
      - Sublease Size is Flexible
      - \$27.50 per SF MG

# **Space Details**

Great mix of open space and offices | Kitchen | Large training room/conference room | Windows on four sides of the space | Reception area | Elevator Identity | Breakout Rooms | Lounge/Meeting Space | Parking spaces available