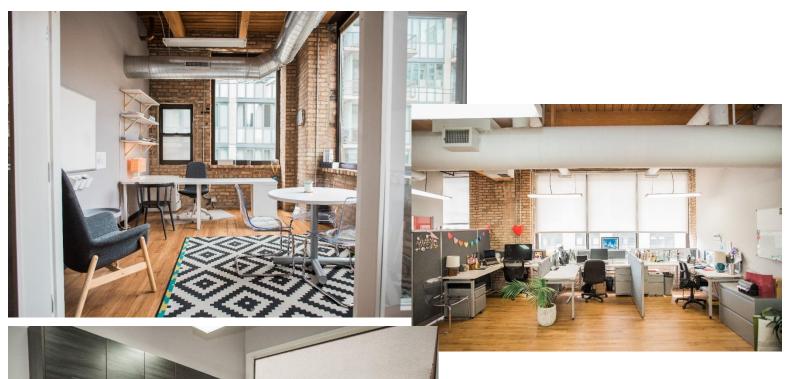

# **HIGHLIGHTS**

- Beautiful Brick & Timber Loft Space with Great Natural Light
  - Desirable West Loop Neighborhood
    - 15 Parking Spaces Available
    - Existing Furniture Available
      - Sublease Term is Flexible
      - Sublease Size is Flexible
      - \$27.50 per SF MG

# **Space Details**

Great mix of open space and offices | Kitchen | Large training room/conference room | Windows on four sides of the space | Reception area | Elevator Identity | Breakout Rooms | Lounge/Meeting Space | Parking spaces available