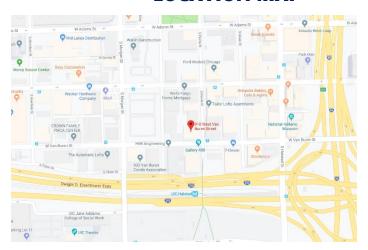

## FOR SUBLEASE: 4,000 - 9,555 SQ FT



# **HIGHLIGHTS**

- Beautiful Brick & Timber Loft Space with Great Natural Light
  - Desirable West Loop Neighborhood
    - 15 Parking Spaces Available
    - Existing Furniture Available
      - Sublease Term is Flexible
      - Sublease Size is Flexible
      - \$27.50 per SF MG

# **Full Term Through October 2027**

For more information Please contact:

Sean Murphy Executive Director 312-804-4633

### **LOCATION MAP**



# FOR SUBLEASE: 4,000 - 9,555 SQ FT



# **Space Details**

Great mix of open space and offices | Kitchen | Large training room/conference room | Windows on four sides of the space | Reception area | Elevator Identity | Breakout Rooms | Lounge/Meeting Space | Parking spaces available



# MAKE YOUR OWN OPTION C