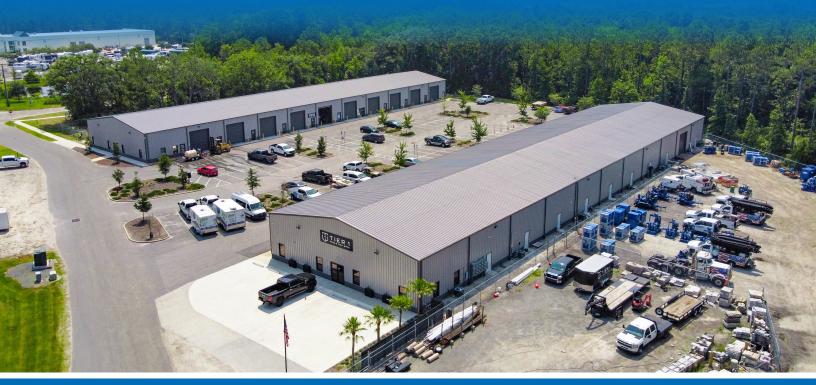

## 50 & 51 ELLIS STREET

**SAINT AUGUSTINE, FL 32095** 



### ±1,890 - ±3,780SF INDUSTRIAL/FLEX SPACE AVAILABLE - FOR LEASE



CONTIGUOUS SPACE AVAILABLE FOR A ±3,780 SF USER Available: Unit 105

Industrial/Flex Available
 December 1, 2024

Suite 105: 1,890 SF

♦ HVAC \$3.00/SF

Clear Span Warehouse

Clear Height: 18'-25'

Loading: Grade Level (14'x14') Available: Unit 207 & 208

 Industrial/Flex Available December 1, 2024

Suite 207 & 208: ±1,890 - 3,780 SF

Unit 208: HVAC \$3.00/SF

Clear Height: 18' - 25'

Partially Air Conditioned

Office Build Out

Loading: Grade Level (14'x14')

Asking Rate: \$15.95 per SF/NNN

NNN: ± \$2.85 per SF

For more information please contact our exclusive agent:

Colby Sims Vice President

csims@phoenixrealty.net

Newmark Phoenix Realty Group, Inc. 904.399.5222 10739 Deerwood Park Blvd. #310 Jacksonville, FL 322