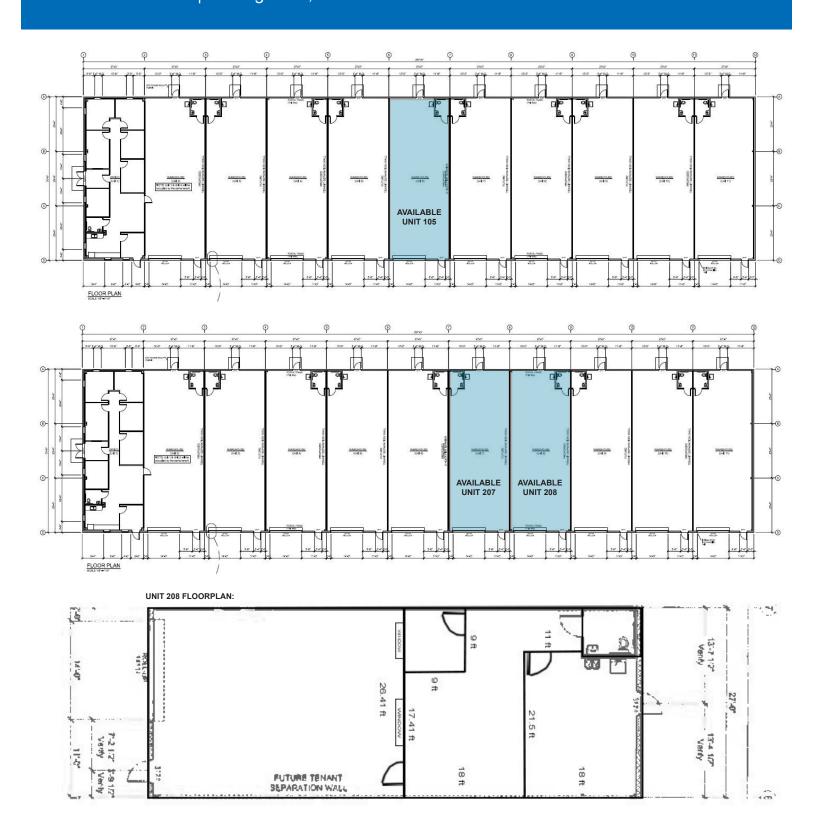

## **Floor Plan**

50 & 51 Ellis Street | St. Augustine, FL

### ±1,890 - ±3,780SF INDUSTRIAL/FLEX SPACE AVAILABLE - FOR LEASE

CONTIGUOUS SPACE AVAILABLE FOR A ±3,780 SF USER Available: Unit 105

Industrial/Flex Available
 December 1, 2024

Suite 105: 1,890 SF

♦ HVAC \$3.00/SF

Clear Span Warehouse

Clear Height: 18'-25'

Loading: Grade Level (14'x14') Available: Unit 207 & 208

 Industrial/Flex Available December 1, 2024

Suite 207 & 208: ±1,890 - 3,780 SF

Unit 208: HVAC \$3.00/SF

Clear Height: 18' - 25'