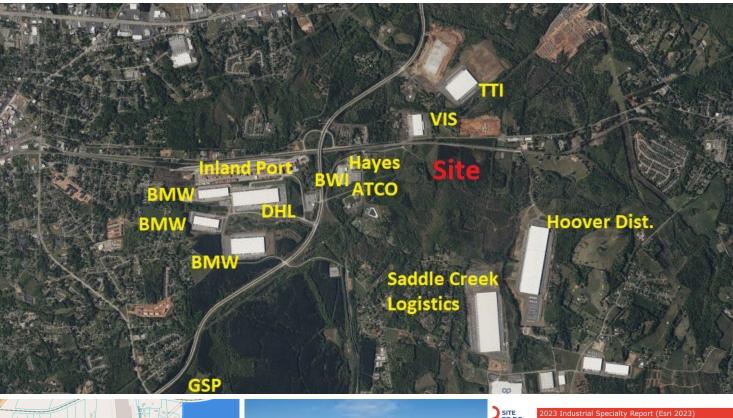

## Land near the Inland Port E. Poinsett St. Ext. | Greer, SC 29651

## \$7,000,000

- Price: \$7,000,000
- Size: 50.75 acres +/-
- Location: On E. Poinsett Street Ext. less than 1 mile from the inland port entrance at the GSP Logistic Pkwy entrance on J. Verne Smith Pkwy near BMW, DHL, Hayes Food Products, and ATCO Industries along the Norfolk Southern Rail Line.
- Other attributes include:
  - All utilities available (subject to approval)
  - Rail access (subject to approval)
  - Flexible zoning (City of Greer)