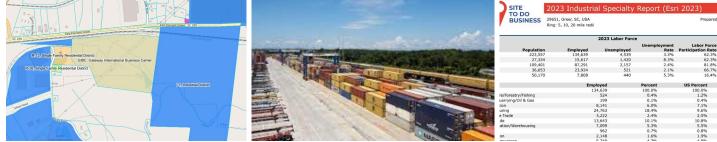

## \$7,000,000

- Price: \$7,000,000
- Size: 50.75 acres +/-
- Location: On E. Poinsett Street Ext. less than 1 mile from the inland port entrance at the GSP Logistic Pkwy entrance on J. Verne Smith Pkwy near BMW, DHL, Hayes Food Products, and ATCO Industries along the Norfolk Southern Rail Line.
- Other attributes include:
  - All utilities available (subject to approval)
  - Rail access (subject to approval)
  - Flexible zoning (City of Greer)