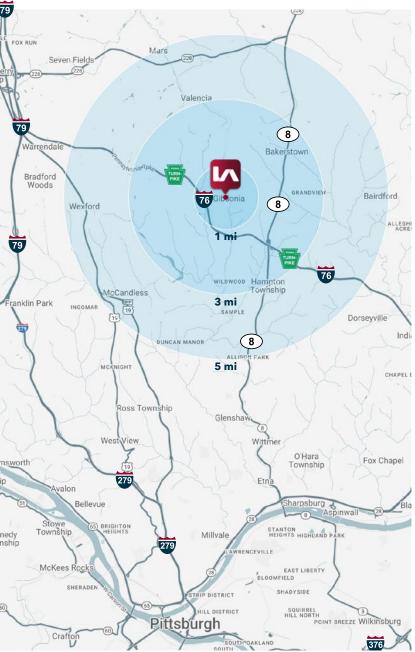

#### **DRIVING DISTANCES**

| PA Route 8             | 1.9 miles / ±5 minutes   |
|------------------------|--------------------------|
| PA Turnpike<br>(PA-76) | 2.9 miles / ±7 minutes   |
| Downtown Pittsburgh    | 16.0 miles / ±31 minutes |

## LOCATED DIRECTLY OFF OF (910)

LESS THAN 3 MILES FROM (8) &