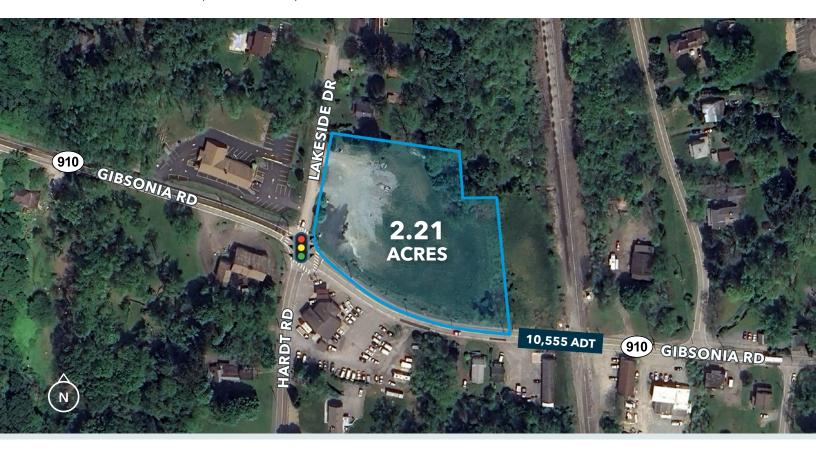

### 2.21 ACRES OF COMMERCIAL LAND FOR LEASE

#### **PROPERTY HIGHLIGHTS**

| Size                   | 2.21 acres (Parcel No. 1663-R-00109)                                                                                        |
|------------------------|-----------------------------------------------------------------------------------------------------------------------------|
| Zoning                 | Commercial                                                                                                                  |
| Location<br>Highlights | <ul> <li>Located at a signalized intersection<br/>at the corner of Gibsonia Rd/<br/>PA Route 910 and Lakeside Dr</li> </ul> |
| Traffic Count          | 10,555 ADT along PA Route 910 E/W                                                                                           |