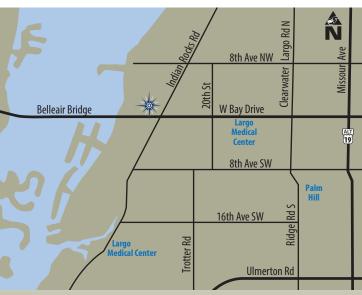

#### LOCATION

- Premium frontage on high traffic road 24,205 VPD on West Bay
- Highly accessible with 4 points of ingress/egress on West Bay Drive and Sunset Blvd
- Class A location in affluent City of Belleair Bluffs
- Average household Income of \$90,471 within 1-mile
- Just over the bridge from Clearwater Beach, consistently one of the top 10 beaches in the country

| DEMOGRAPHICS         | 1 Mile   | 3 Mile   | <u> 5 Mile</u> |
|----------------------|----------|----------|----------------|
| Avg. HH Income       | \$90,471 | \$80,492 | \$90,854       |
| Population           | 9,274    | 73,891   | 190,615        |
| Number of Households | 4,344    | 34,904   | 86,267         |
| Traffic Counts (VPD) |          |          |                |
| W Bay Drive          | 24,205   |          |                |
| Indian Rocks Road    | 15,133   |          |                |