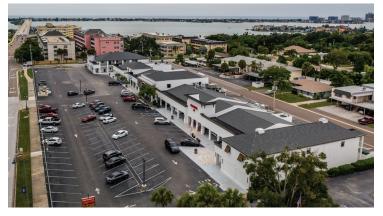

# BELLEAIR BAZAAR

2901 West Bay Drive, Belleair Bluffs, FL 33770 • 41,944 SF Retail Center with Flexible Office Space

### AMENITIES

- Ample Parking 4.5 spaces/1,000 SF
- Great visibility on West Bay Drive
- Pylon signage available
- Major tenants include Bonefish Grill, Cold Stone Creamery, Premier Sotheby's, Westshore Pizza, and Clean Eatz