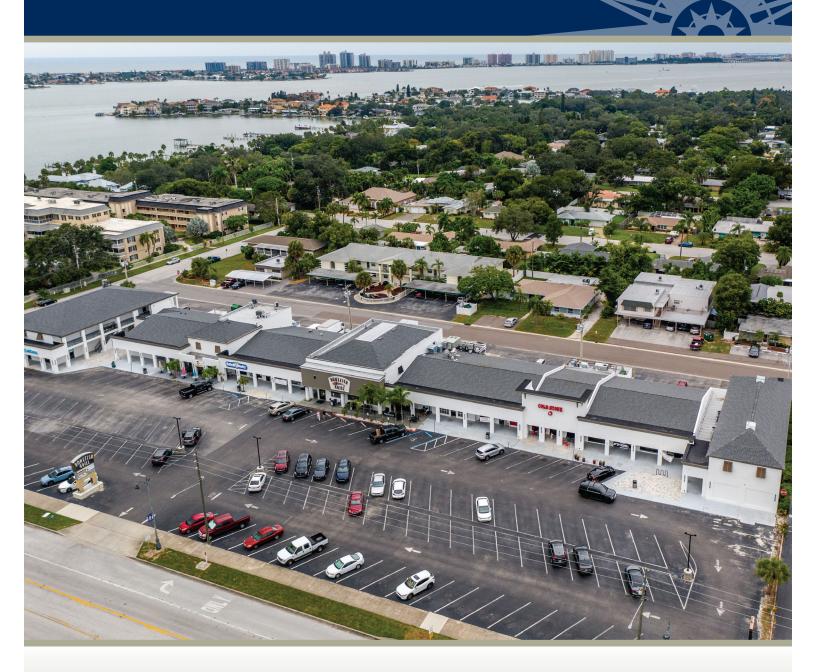

# BELLEAIR BAZAAR

2901 West Bay Drive, Belleair Bluffs, FL 33770 • 41,944 SF Retail Center with Flexible Office Space

### AMENITIES

- Ample Parking 4.5 spaces/1,000 SF
- Great visibility on West Bay Drive
- Pylon signage available
- Major tenants include Bonefish Grill, Cold Stone Creamery, Premier Sotheby's, Westshore Pizza, and Clean Eatz

#### LOCATION

- Premium frontage on high traffic road 24,205 VPD on West Bay
- Highly accessible with 4 points of ingress/egress on West Bay Drive and Sunset Blvd
- Class A location in affluent City of Belleair Bluffs
- Average household Income of \$90,471 within 1-mile
- Just over the bridge from Clearwater Beach, consistently one of the top 10 beaches in the country