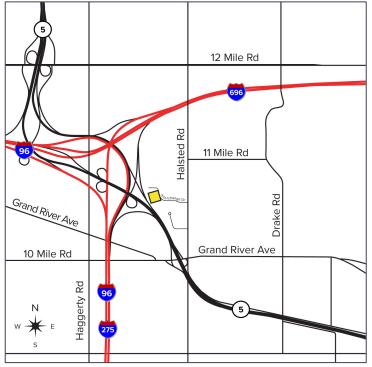

# 37849-37881 INTERCHANGE DRIVE FARMINGTON HILLS, MICHIGAN

**HI-TECH FOR SALE OR LEASE** For Sale: 66,036 Square Feet For Lease: 16,863 Square Feet



# HALSTED COMMERCE PARK



## **PROPERTY FEATURES**

- 16,863 square feet available for lease
- 10,063 square feet office
- 66,036 square foot building for sale
- 20' clear height
- (2) overhead doors, (1) shared truckwell
- Zoned IRO, Industrial/Research
- Includes backup generator
- Formerly occupied by DTE, this 16,863 sq. ft. space is in "white box" condition
- Corner suite offers abundance of window space
- The entire building could be sold and would include two tenants, Patterson Dental and JST



For more information, please contact: **JEFF LEMANSKI** (248) 359 0641

CHRISTOPHER M. D'ANGELO (248) 948 0109 jlemanski@signatureassociates.com cdangelo@signatureassociates.com

#### SIGNATURE ASSOCIATES

One Towne Square, Suite 1200 Southfield, MI 48076 www.signatureassociates.com

Information is subject to verification and no liability for errors or omissions is assumed. Price is subject to change and listing withdrawal

16,284 Square Feet AVAILABLE

#### **Additional Photos**



For more information, please contact: **JEFF LEMANSKI** (248) 359 0641 jlemanski@signatureassociates.com

CHRISTOPHER M. D'ANGELO (248) 948 0109 cdangelo@signatureassociates.com SIGNATURE ASSOCIATES One Towne Square, Suite 1200 Southfield, MI 48076 www.signatureassociates.com

Information is subject to verifi