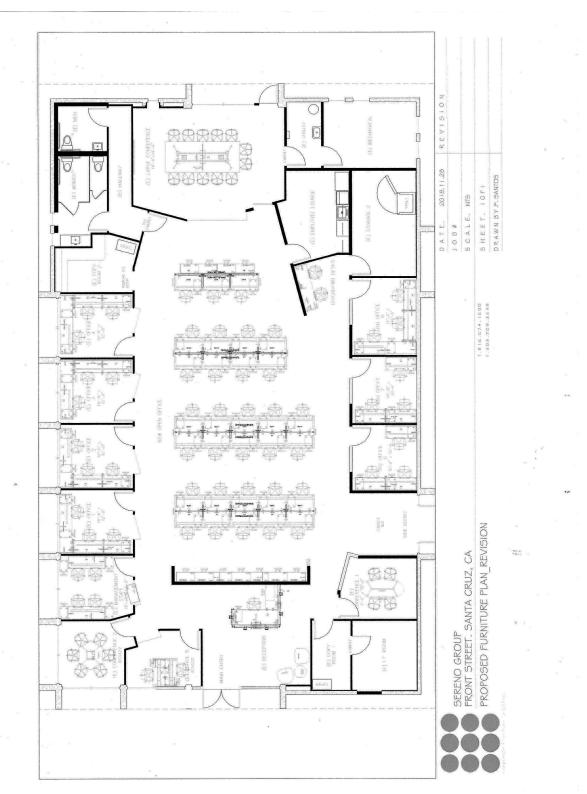

## **FLOOR PLAN**

## FOR SUBLEASE DOWNTOWN SANTA CRUZ

• 5,760 SF

- ONE OF THE HIGHEST QUALITY OFFICE SPACES IN DOWNTOWN SANTA CRUZ
- 9 PRIVATE OFFICES, 3 CONFERENCE ROOMS AND 34 WORKSTATIONS
- KITCHEN, PRIVATE RESTROOMS
- 11 DEDICATED PARKING SPACES
- \$1.75/NNN
- SUBLEASE THROUGH 12/31/2028
- EASY ACCESS TO ALL DOWNTOWN
   AMENTIES
- EASY ACCESS TO HIGHWAYS 1 and 17
- LOCATED IN THE HEART OF THE DOWN-TOWN BUSINESS CORRIDOR