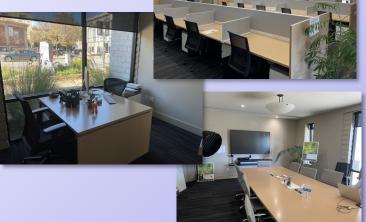

## CLASS A OFFICE SPACE

## FOR SUBLEASE DOWNTOWN SANTA CRUZ

• 5,760 SF

- ONE OF THE HIGHEST QUALITY OFFICE SPACES IN DOWNTOWN SANTA CRUZ
- 9 PRIVATE OFFICES, 3 CONFERENCE ROOMS AND 34 WORKSTATIONS
- KITCHEN, PRIVATE RESTROOMS
- 11 DEDICATED PARKING SPACES
- \$1.75/NNN
- SUBLEASE THROUGH 12/31/2028
- EASY ACCESS TO ALL DOWNTOWN
   AMENTIES
- EASY ACCESS TO HIGHWAYS 1 and 17
- LOCATED IN THE HEART OF THE DOWN-TOWN BUSINESS CORRIDOR