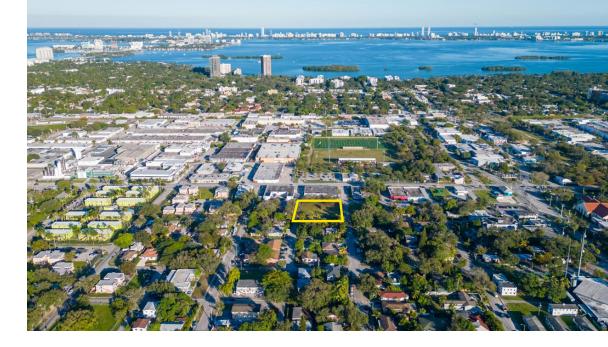

# **AERIAL PHOTOS**

LEGAL DISCRIPTION:
LIGHT PART AND THE ADDITION TO EMERALD COURTY, excording to the Plat thereof, as recorded in Plat Book 7, Page 85, of the Public Records of Massin-Dack County, Provide, and Los 79 and 80 of "RE-PLAT OF LAND LYNIG BAST OF LOTS 79 AND 80 AND WEST OF LOTS 24 AND 81, AMSD LA, OF LOTS 79 AND 80 AND WEST OF LOTS 24 AND 81, AMSD LA, OF LOTS 79 AND 80 AND REST PART ADDITION TO EMERALD COURTY, excording to the Plat Bened, as recorded in