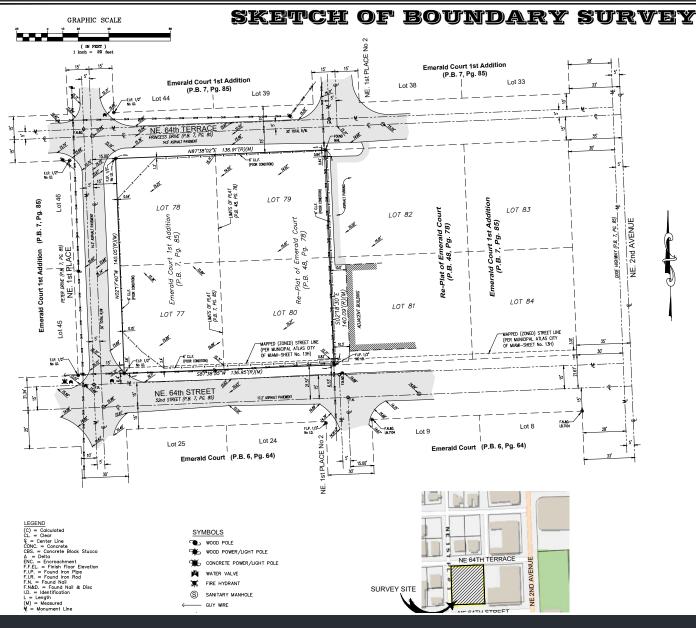

# **AERIAL PHOTOS**

LEGAL DISCRIPTION:
LIGHT PART AND THE ADDITION TO EMERALD COURTY, excording to the Plat thereof, as recorded in Plat Book 7, Page 85, of the Public Records of Massin-Dack County, Provide, and Los 79 and 80 of "RE-PLAT OF LAND LYNIG BAST OF LOTS 79 AND 80 AND WEST OF LOTS 24 AND 81, AMSD LA, OF LOTS 79 AND 80 AND WEST OF LOTS 24 AND 81, AMSD LA, OF LOTS 79 AND 80 AND REST PART ADDITION TO EMERALD COURTY, excording to the Plat Bened, as recorded in