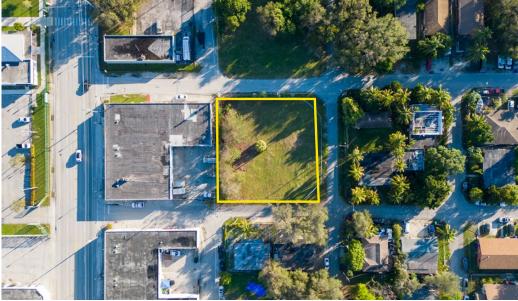

# **AERIAL PHOTOS**

LEGAL DISCRIPTION:
LIGHT PART AND THE ADDITION TO EMERALD COURTY, excording to the Plat thereof, as recorded in Plat Book 7, Page 85, of the Public Records of Massin-Dack County, Provide, and Los 79 and 80 of "RE-PLAT OF LAND LYNIG BAST OF LOTS 79 AND 80 AND WEST OF LOTS 24 AND 81, AMSD LA, OF LOTS 79 AND 80 AND WEST OF LOTS 24 AND 81, AMSD LA, OF LOTS 79 AND 80 AND REST PART ADDITION TO EMERALD COURTY, excording to the Plat Bened, as recorded in