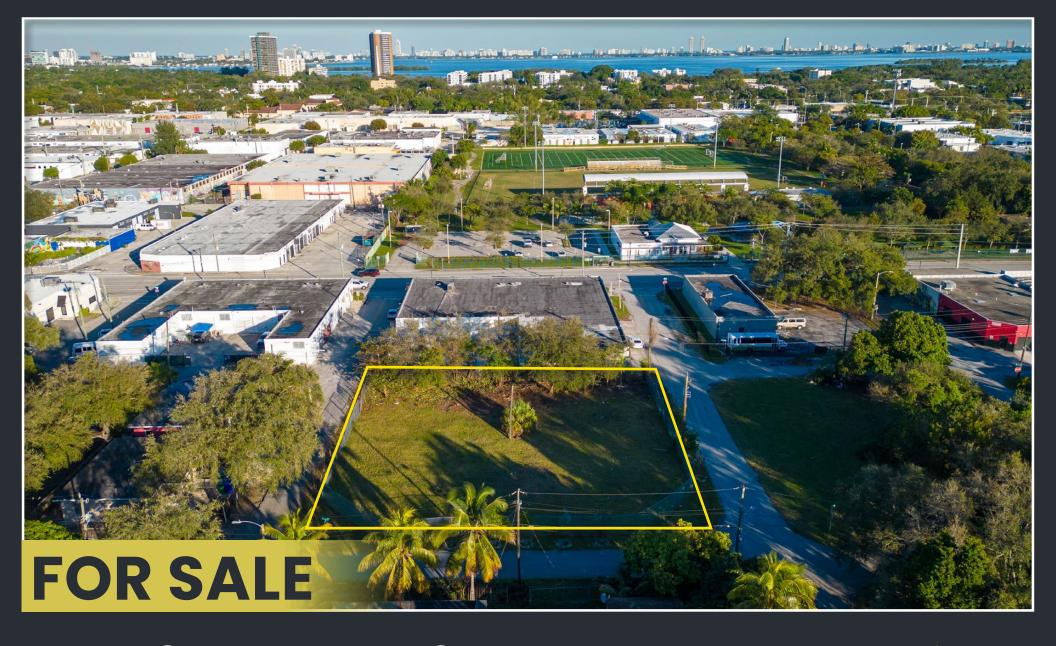

# **AERIAL PHOTOS**

LEGAL DISCRIPTION:
LIGHT PART AND THE ADDITION TO EMERALD COURTY, excording to the Plat thereof, as recorded in Plat Book 7, Page 85, of the Public Records of Massin-Dack County, Provide, and Los 79 and 80 of "RE-PLAT OF LAND LYNIG BAST OF LOTS 79 AND 80 AND WEST OF LOTS 24 AND 81, AMSD LA, OF LOTS 79 AND 80 AND WEST OF LOTS 24 AND 81, AMSD LA, OF LOTS 79 AND 80 AND REST PART ADDITION TO EMERALD COURTY, excording to the Plat Bened, as recorded in