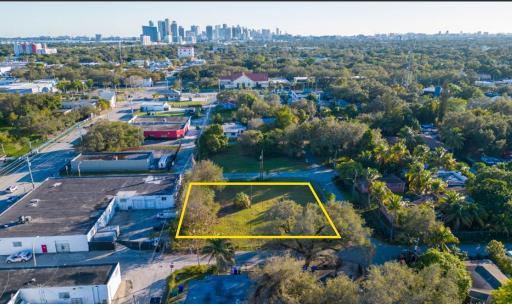

on of Miami's fastest growing neighborhood.

# SITE SUMMARY

LOT SIZE: 19,158 SF

ZONING: T5-L

**ALLOWED HEIGHT:** 5 Stories (Before Bonuses)

**ALLOWED DENSITY:** 29 RESIDENTIAL UNITS, 58 HOTEL UNITS (Before Bonuses)

BUILDABLE SF: 76,632 SF (Before Bonuses)

ALLOWED USES: MULTI-FAMILY, HOTEL, OFFICE, RETAIL, RESTAURANT, ETC.

ASKING PRICE: \$1,540,000 (\$80/SF)

# **HIGHLIGHTS**

- OPTIMAL LOCATION NEAR TRENDY RETAILERS
- LOCATED NEAR MAGIC CITY INNOVATION DISTRICT

AND LITTLE RIVER BUSINESS DISTRICT

OPPORTUNITY ZONE





# **SOUTHEAST VIEW**



# EAST VIEW - IN THE AREA EL BAGEL CHASE **BISCAYNE BOULEVARD** HAGERTY CROSSFIT DOG KINGDOM MIAMI LA WAGYERIA BROWLASH MOE STUDIO MIAMI MIXED MEDIA ART LIFE GALLERY LITTLE RIVER **FIORITO NE 2ND AVENUE** INHALE MIAMI



# **AERIAL PHOTOS**













LEGAL DISCRIPTION:
LIGHT PART AND THE ADDITION TO EMERALD COURTY, excording to the Plat thereof, as recorded in Plat Book 7, Page 85, of the Public Records of Massin-Dack County, Provide, and Los 79 and 80 of "RE-PLAT OF LAND LYNIG BAST OF LOTS 79 AND 80 AND WEST OF LOTS 24 AND 81, AMSD LA, OF LOTS 79 AND 80 AND WEST OF LOTS 24 AND 81, AMSD LA, OF LOTS 79 AND 80 AND REST PART ADDITION TO EMERALD COURTY, excording to the Plat Bened, as recorded in

Cabrera



BAGNARA US, LLC. 9130 S. DADELAND BLVD. SUITE 1509 MIAMI, FLORIDA 33156

FIELD CREW: AP,



**ALEX TSOULFAS PRESIDENT** ALEX@STL-ADVISORS.COM BRIAN@STL-ADVISORS.COM 305.972.7217 786.382.9900 BRIAN PINEIRO | COMMERCIAL ADVISOR | 786.382.9900

**BRIAN PINEIRO COMMERCIAL ADVISOR** 

This information has been obtained from source