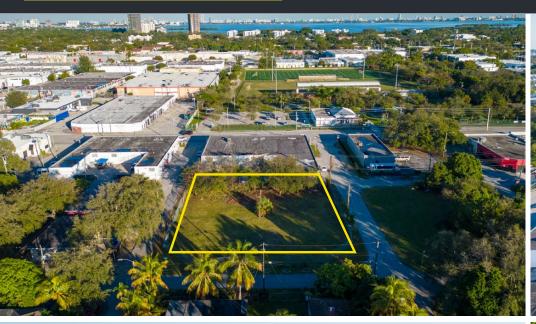

# **AERIAL PHOTOS**

LEGAL DISCRIPTION:
LIGHT PART AND THE ADDITION TO EMERALD COURTY, excording to the Plat thereof, as recorded in Plat Book 7, Page 85, of the Public Records of Massin-Dack County, Provide, and Los 79 and 80 of "RE-PLAT OF LAND LYNIG BAST OF LOTS 79 AND 80 AND WEST OF LOTS 24 AND 81, AMSD LA, OF LOTS 79 AND 80 AND WEST OF LOTS 24 AND 81, AMSD LA, OF LOTS 79 AND 80 AND REST PART ADDITION TO EMERALD COURTY, excording to the Plat Bened, as recorded in