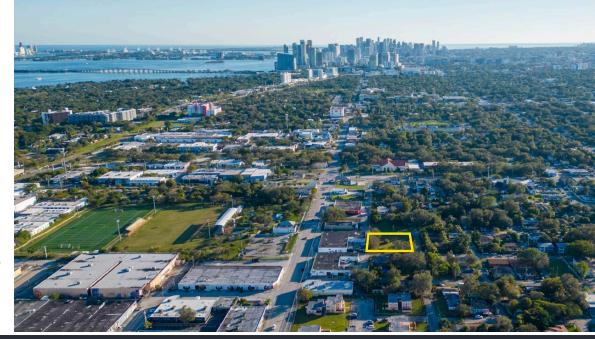

# **SOUTHEAST VIEW**

# **AERIAL PHOTOS**

LEGAL DISCRIPTION:
LIGHT PART AND THE ADDITION TO EMERALD COURTY, excording to the Plat thereof, as recorded in Plat Book 7, Page 85, of the Public Records of Massin-Dack County, Provide, and Los 79 and 80 of "RE-PLAT OF LAND LYNIG BAST OF LOTS 79 AND 80 AND WEST OF LOTS 24 AND 81, AMSD LA, OF LOTS 79 AND 80 AND WEST OF LOTS 24 AND 81, AMSD LA, OF LOTS 79 AND 80 AND REST PART ADDITION TO EMERALD COURTY, excording to the Plat Bened, as recorded in