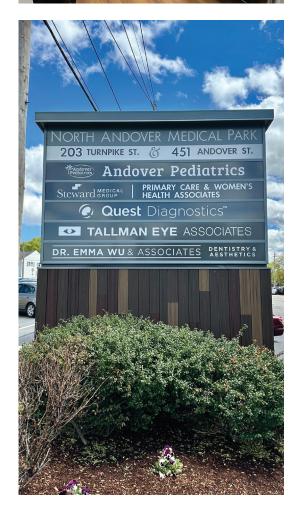

### **Property Highlights**

- Medical/office condominium available in the North Andover Medical Park in North Andover, MA
- Office park tenants include Andover Pediatrics, North Andover Auto School, Steward Medical Group Primary Care of North Andover, Northeast Oral Surgery & Dental Implant Center, Quest Diagnostics, and more
- Surrounding businesses include Bertucci's, CVS, Burton's Grill & Bar, Chipotle Mexican Grill, The Eagle Tribune, TD Bank, Starbucks, Rocky's Ace Hardware, and more
- Located adjacent to Merrimack College at the intersection of Route 125 and Route 114, boasting 42,500 VPD per MASSDOT 2019, and just 1 mile from Exit 42 off I-495