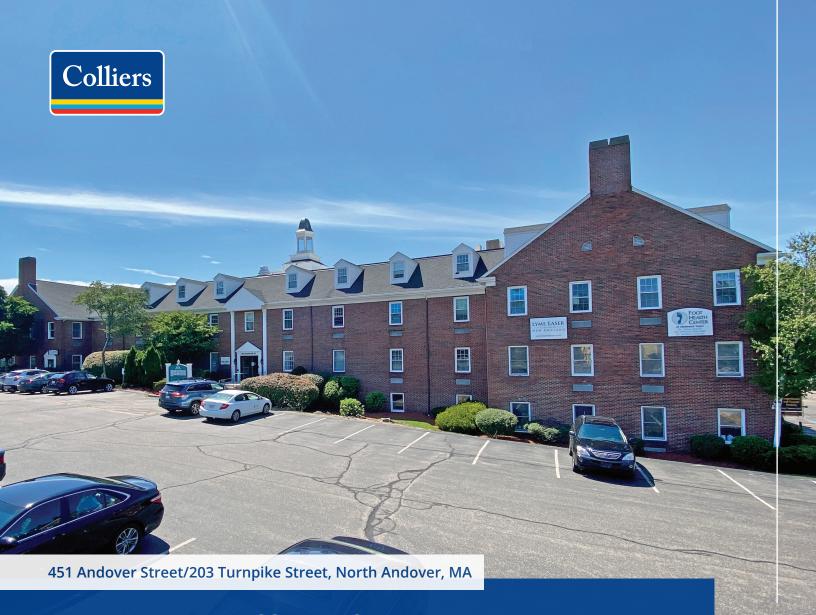

# Medical/Office for Lease North Andover Medical Park

### **Specifications**

| Address:                            | 451 Andover Street/203 Turnpike Street                                                                                                                                         |
|-------------------------------------|--------------------------------------------------------------------------------------------------------------------------------------------------------------------------------|
| Location:                           | North Andover, MA 01845                                                                                                                                                        |
| Building Type:                      | Medical/office                                                                                                                                                                 |
| Year Built:                         | 451 Andover Street: 1972<br>203 Turnpike Street: 1978                                                                                                                          |
| Total Building SF:                  | 451 Andover Street: 54,564±<br>203 Turnpike Street: 82,458±                                                                                                                    |
| 451 Andover Street<br>Available SF: | Suite G4: 1,048±<br>Suite 190A: 413±<br>Suite 195: 1,377±                                                                                                                      |
| Floors:                             | 4                                                                                                                                                                              |
| Utilities:                          | Municipal water & sewer<br>FHA                                                                                                                                                 |
| Zoning:                             | B4                                                                                                                                                                             |
| Parking:                            | Ample on-site                                                                                                                                                                  |
| Elevator:                           | Yes                                                                                                                                                                            |
| Accessibility:                      | Located adjacent to Merrimack College<br>at the intersection of Route 125 and<br>Route 114, boasting 42,500 VPD per<br>MASSDOT 2019, and just 1 mile from Exit<br>42 off I-495 |
| Lease Rate:                         | \$22.95 modified gross                                                                                                                                                         |