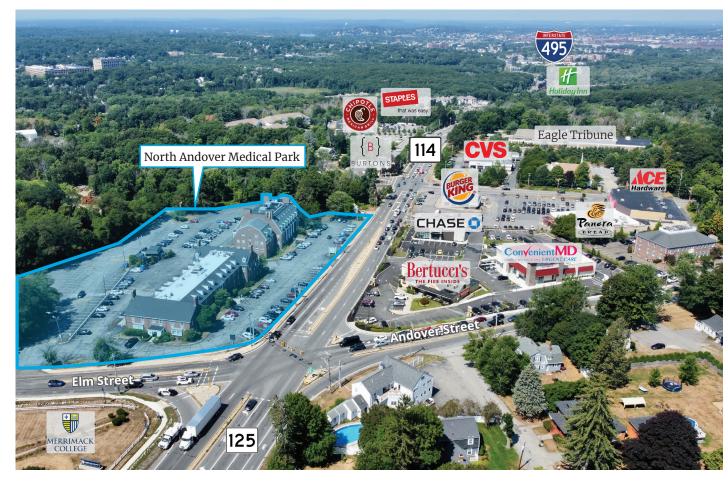

### Aerial

### **Property Highlights**

- Medical/office condominium available in the North Andover Medical Park in North Andover, MA
- Office park tenants include Andover Pediatrics, North Andover Auto School, Steward Medical Group Primary Care of North Andover, Northeast Oral Surgery & Dental Implant Center, Quest Diagnostics, and more
- Surrounding businesses include Bertucci's, CVS, Burton's Grill & Bar, Chipotle Mexican Grill, The Eagle Tribune, TD Bank, Starbucks, Rocky's Ace Hardware, and more
- Located adjacent to Merrimack College at the intersection of Route 125 and Route 114, boasting 42,500 VPD per MASSDOT 2019, and just 1 mile from Exit 42 off I-495