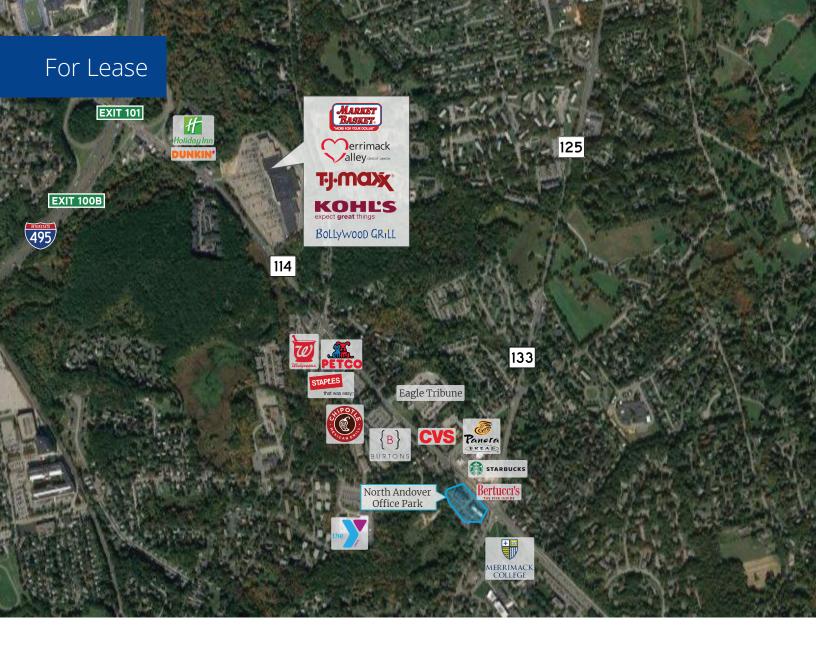

### 10 miles

523,742 # of Household # 05 Househol

Avg HH Income **\$141,692** 

250,469

Routes 125, 114 & I-495

Excellent co-tenancy

Surrounding retailers include Starbucks, Friendly Toast & Chipotle

203 Turnpike Street | Lobby

### **Property Highlights**

- Medical/office condominium available in the North Andover Medical Park in North Andover, MA
- Office park tenants include Andover Pediatrics, North Andover Auto School, Steward Medical Group Primary Care of North Andover, Northeast Oral Surgery & Dental Implant Center, Quest Diagnostics, and more
- Surrounding businesses include Bertucci's, CVS, Burton's Grill & Bar, Chipotle Mexican Grill, The Eagle Tribune, TD Bank, Starbucks, Rocky's Ace Hardware, and more
- Located adjacent to Merrimack College at the intersection of Route 125 and Route 114, boasting 42,500 VPD per MASSDOT 2019, and just 1 mile from Exit 42 off I-495