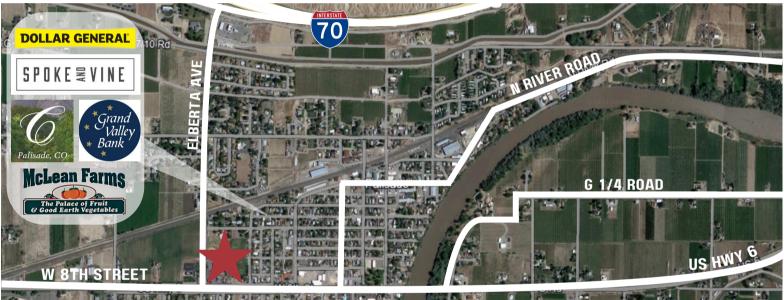

## TRAFFIC COUNTS

Interstate 70 E of Elberta Exit 21,840 AADT Elberta Ave S of Wine Valley Rd 16,000 AADT

| DEMOGRAPHICS       | 1 MILE   | 3 MILES  | 5 MILES  |
|--------------------|----------|----------|----------|
| Current Population | 3,072    | 4,624    | 6,662    |
| Daytime Population | 2,714    | 3,978    | 5,529    |
| Average HH Income  | \$66,263 | \$76,943 | \$76,766 |
| Businesses         | 128      | 178      | 227      |