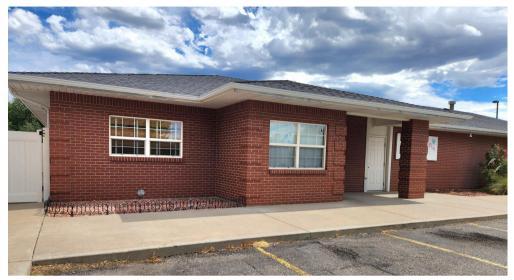

## **COMMERCIAL SPACE FOR SALE**

707 Elberta Ave #102 | Palisade, CO 81526

## **OVERVIEW**

- Excellent 3,742 SF Commmercial Space
- · Attractive brick building in beautiful Palisade
- Off Street Parking
- Corner Lot with direct I-70 access
- Proximity to City Center
- Visibility