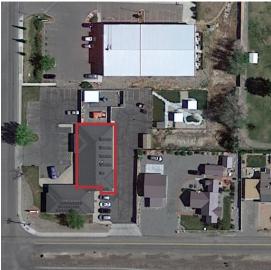

## **COMMERCIAL SPACE FOR SALE**

707 Elberta Ave #102 | Palisade, CO 81526

## **OVERVIEW**

- Excellent 3,742 SF Commmercial Space
- · Attractive brick building in beautiful Palisade
- Off Street Parking
- Corner Lot with direct I-70 access
- Proximity to City Center
- Visibility