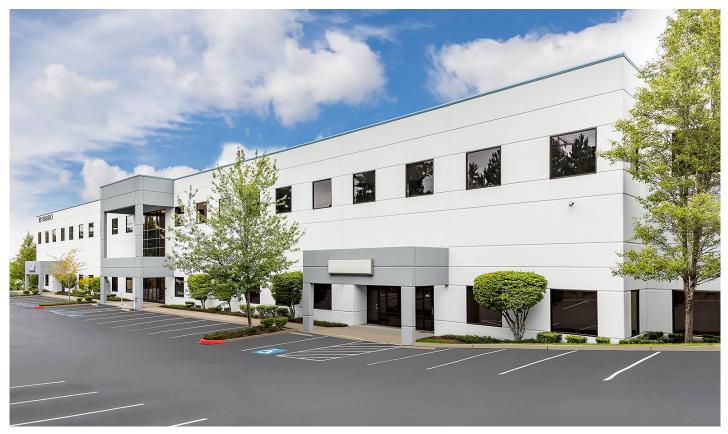

## **1,066 SF** Office Space For Lease

## SeaTac Logistics Park 2, Bldg D

18900 8th Ave S, Suite 2100, SeaTac, WA 98148 USA

- 1,066 square feet (all office)
- Ample parking
- Located within 5 minutes of cargo entrance to SeaTac International Airport
- Spacious locations overlooking Mt. Rainier & airport runways
- Available immediately