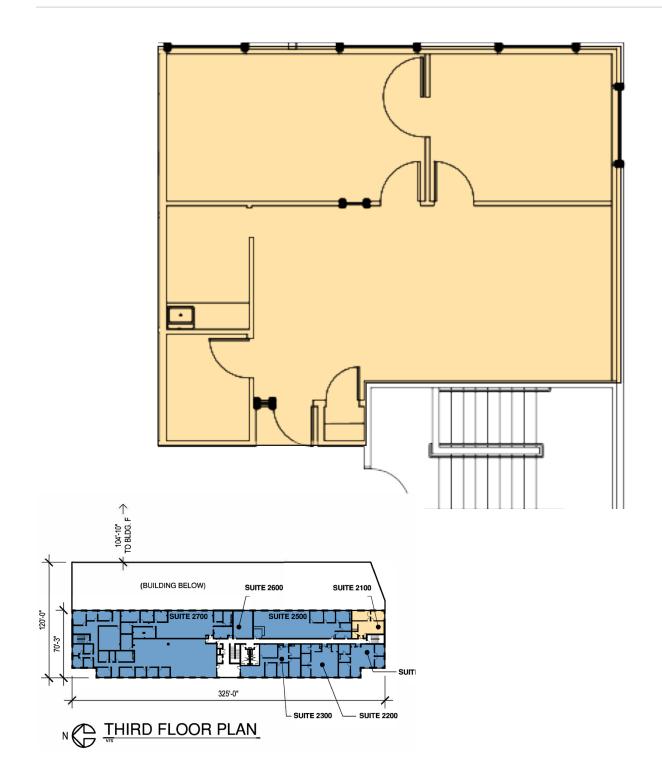

## **1,066 SF** Office Space For Lease

## SeaTac Logistics Park 2, Bldg D

18900 8th Ave S, Suite 2100, SeaTac, WA 98148 USA

- 1,066 square feet (all office)
- Ample parking
- Located within 5 minutes of cargo entrance to SeaTac International Airport
- Spacious locations overlooking Mt. Rainier & airport runways
- Available immediately