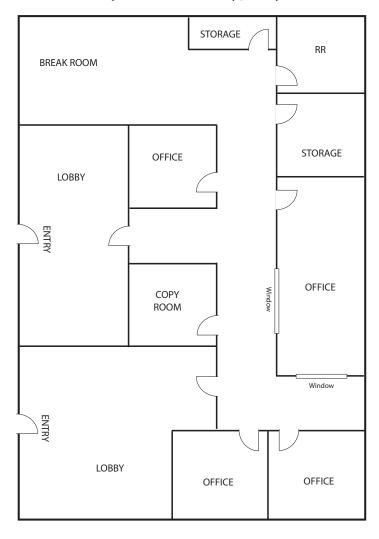

#### **FLOOR PLAN**

7151 Cascade Valley Court - SUITE 101-102 (1,975 SF)

Floor plan is not to exact scale. It is intended for general information purposes only.

FOR MORE INFORMATION CONTACT:

GERI JAMESON | NV Lic # S.0190514