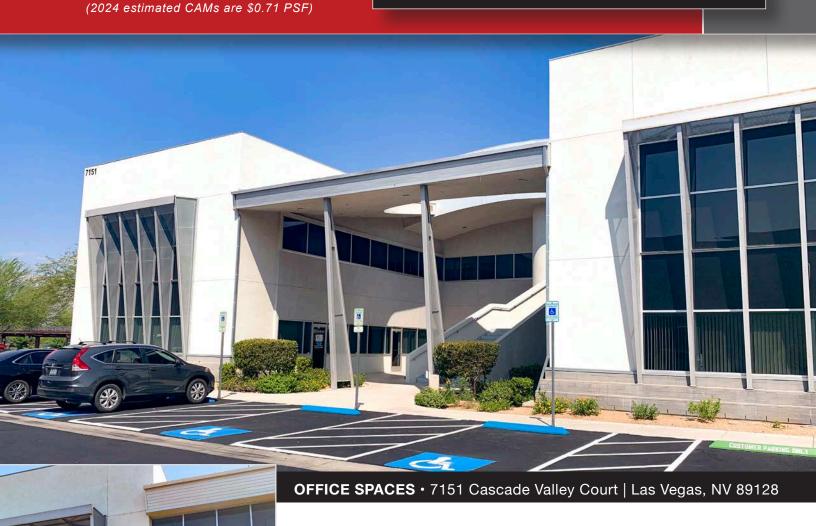

#### PROPERTY DESCRIPTION

**PK OFFICE BUILDING** is a Class A ±15,208 sf 2-story office building located at the Southeast corner of Cascade Valley Court and North Tenaya Way. Close proximity to the US-95 provides easy access to the surrounding Aliante, Centennial Hills, Summerlin, and Downtown areas.

# PK OFFICE BUILDING

(2024 estimated CAMs are \$0.71 PSF)

CLASS A ±15,208 SF 2-STORY OFFICE BUILDING

7151 Cascade Valley Court | Las Vegas, NV 89128