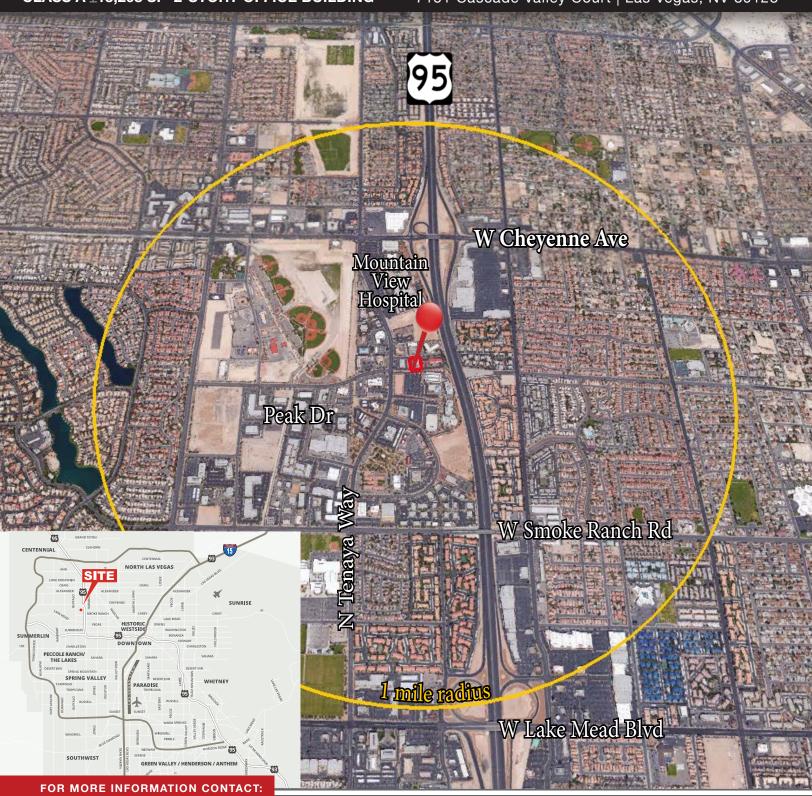

#### PROPERTY DESCRIPTION

**PK OFFICE BUILDING** is a Class A ±15,208 sf 2-story office building located at the Southeast corner of Cascade Valley Court and North Tenaya Way. Close proximity to the US-95 provides easy access to the surrounding Aliante, Centennial Hills, Summerlin, and Downtown areas.

#### PROPERTY HIGHLIGHTS

- · Covered parking spaces
- · Elevator access to the 2nd floor
- · Monument sign
- · Conveniently located near freeway access
- · Approximately 0.4 miles away from the Mountain View Hospital

# PK OFFICE BUILDING

(2024 estimated CAMs are \$0.71 PSF)

CLASS A ±15,208 SF 2-STORY OFFICE BUILDING

7151 Cascade Valley Court | Las Vegas, NV 89128