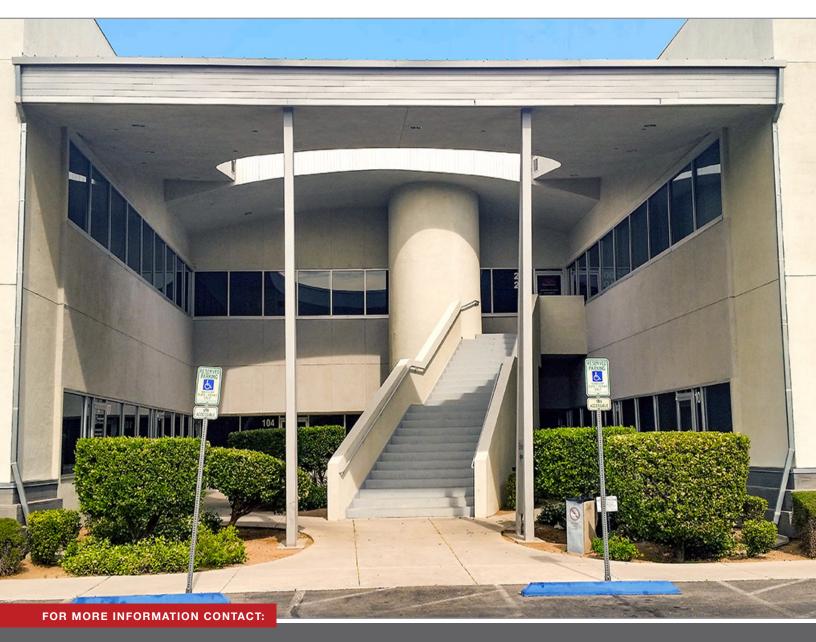

#### PROPERTY DESCRIPTION

**PK OFFICE BUILDING** is a Class A ±15,208 sf 2-story office building located at the Southeast corner of Cascade Valley Court and North Tenaya Way. Close proximity to the US-95 provides easy access to the surrounding Aliante, Centennial Hills, Summerlin, and Downtown areas.

#### PROPERTY HIGHLIGHTS

- · Covered parking spaces
- · Elevator access to the 2nd floor
- · Monument sign
- · Conveniently located near freeway access
- · Approximately 0.4 miles away from the Mountain View Hospital