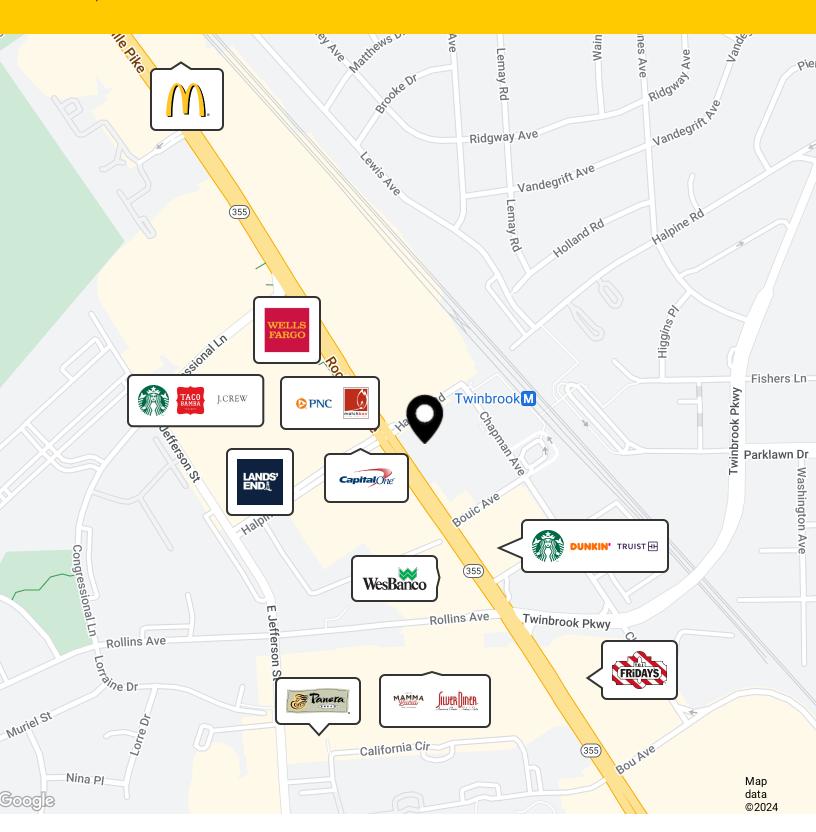

#### **Property Highlights**

- Six-story office building on Rockville Pike offering a wealth of amenities and on-site property management
- Brand new tenant amenities, fitness, conference, restrooms
- Ample parking and easy access to nearby highways, Northern Virginia, and airports
- Attached to the Hilton Hotel with dining and conferencing options.
- Surrounded by retail and dining amenities on busy Rockville Pike, new Wegmans mixed-use development, and adjacent to Twinbrook Metro