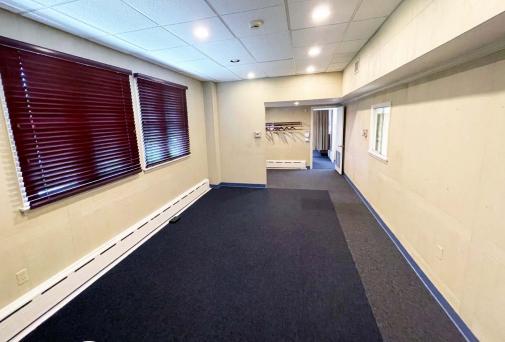

## PROPERTY FEATURES / HIGHLIGHTS

- ±2,140 SF Former Medical Office Available For Lease
- 8 private offices & 3 workstations
- Private Restrooms
- Private Parking in rear
- Street Signage
- Asking: \$19 PSF Gross Lease + Utilities