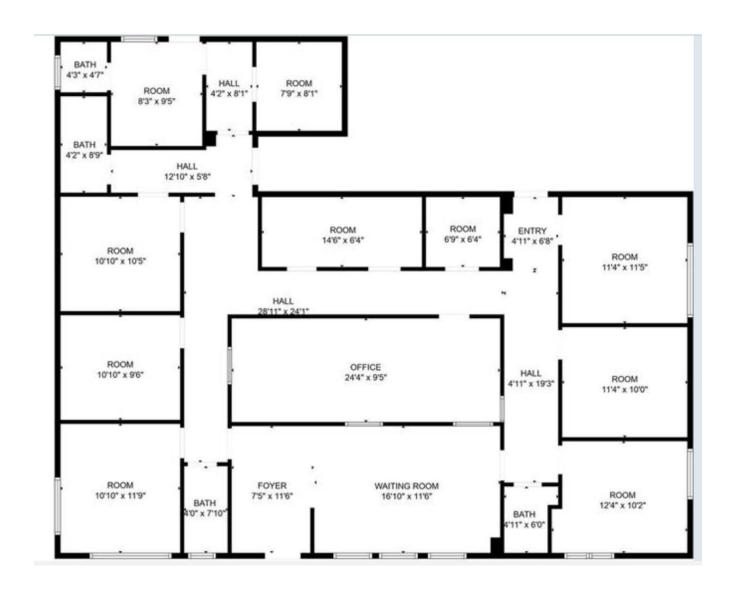

## PROPERTY FEATURES / HIGHLIGHTS

- ±2,140 SF Former Medical Office Available For Lease
- 8 private offices & 3 workstations
- Private Restrooms
- Private Parking in rear
- Street Signage
- Asking: \$19 PSF Gross Lease + Utilities