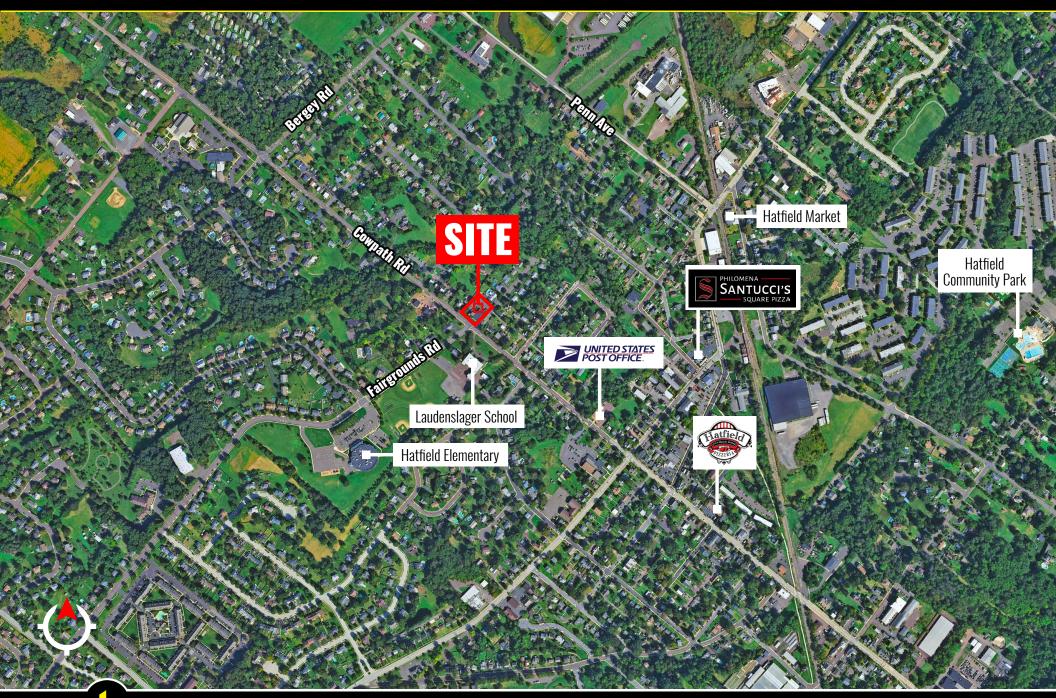

## **±2,140 SF FORMER MEDICAL OFFICE** 2701 Cowpath Road | Hatfield, PA 19440

\$19 PSF