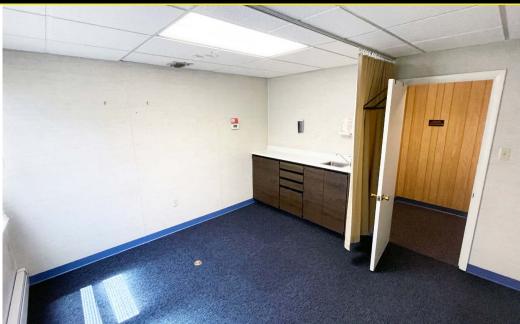

## PROPERTY FEATURES / HIGHLIGHTS

- ±2,140 SF Former Medical Office Available For Lease
- 8 private offices & 3 workstations
- Private Restrooms
- Private Parking in rear
- Street Signage
- Asking: \$19 PSF Gross Lease + Utilities