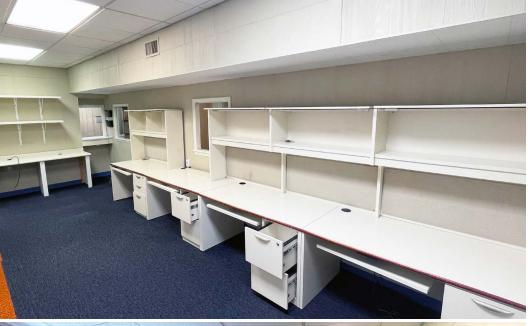

## PROPERTY FEATURES / HIGHLIGHTS

- ±2,140 SF Former Medical Office Available For Lease
- 8 private offices & 3 workstations
- Private Restrooms
- Private Parking in rear
- Street Signage
- Asking: \$19 PSF Gross Lease + Utilities