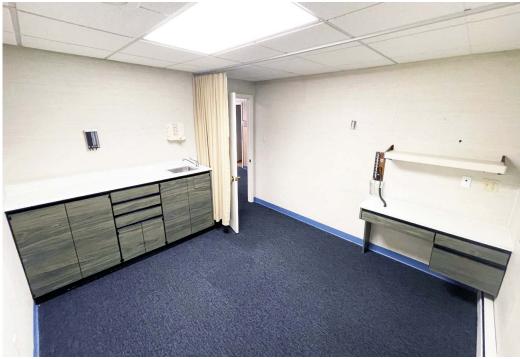

## PROPERTY FEATURES / HIGHLIGHTS

- ±2,140 SF Former Medical Office Available For Lease
- 8 private offices & 3 workstations
- Private Restrooms
- Private Parking in rear
- Street Signage
- Asking: \$19 PSF Gross Lease + Utilities