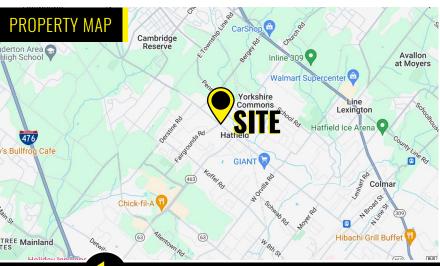

## **±2,140 SF FORMER MEDICAL OFFICE** 2701 Cowpath Road | Hatfield, PA 19440

\$19 PSF