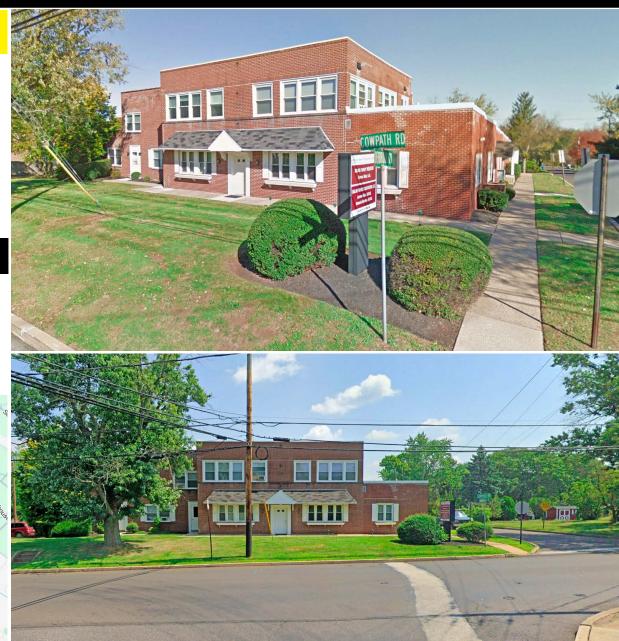

## **±2,140 SF FORMER MEDICAL OFFICE** 2701 Cowpath Road | Hatfield, PA 19440

\$19 PSF

## PROPERTY FEATURES / HIGHLIGHTS

- ±2,140 SF Former Medical Office Available For Lease
- 8 private offices & 3 workstations
- Private Restrooms
- Private Parking in rear
- Street Signage
- Asking: \$19 PSF Gross Lease + Utilities