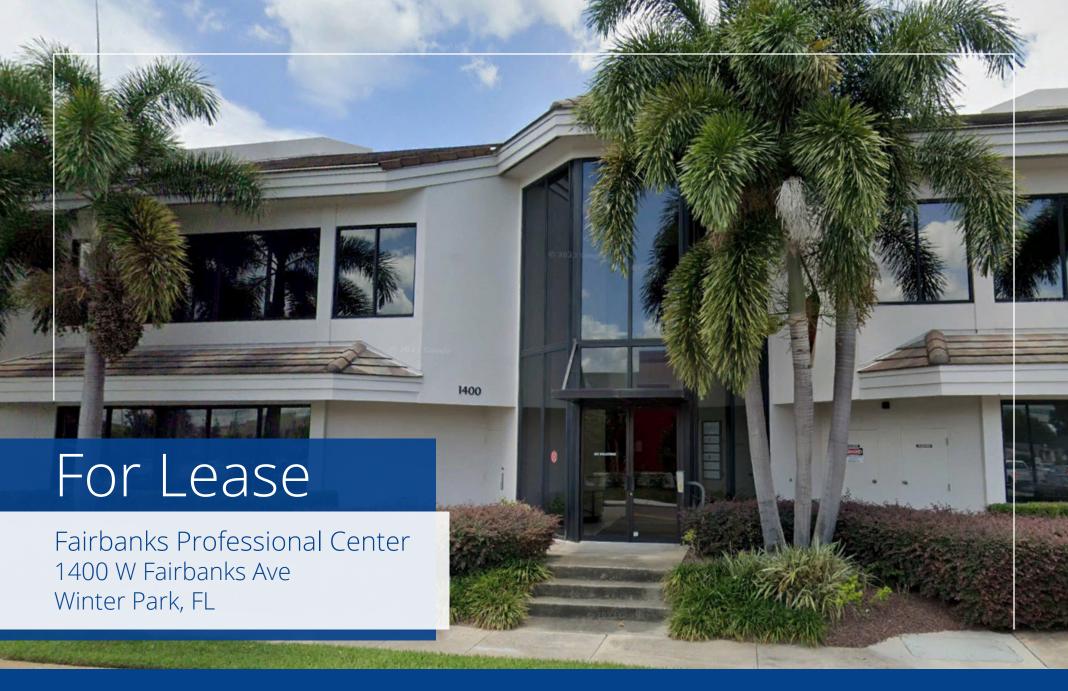

## Fairbanks Professional Center

- 12,000 SF office building for lease on Fairbanks in Winter Park
  Suite 201 3,275± SF (Second floor)
- Owner occupied and managed
- Potential signage and covered parking
- Great Location in Winter Park