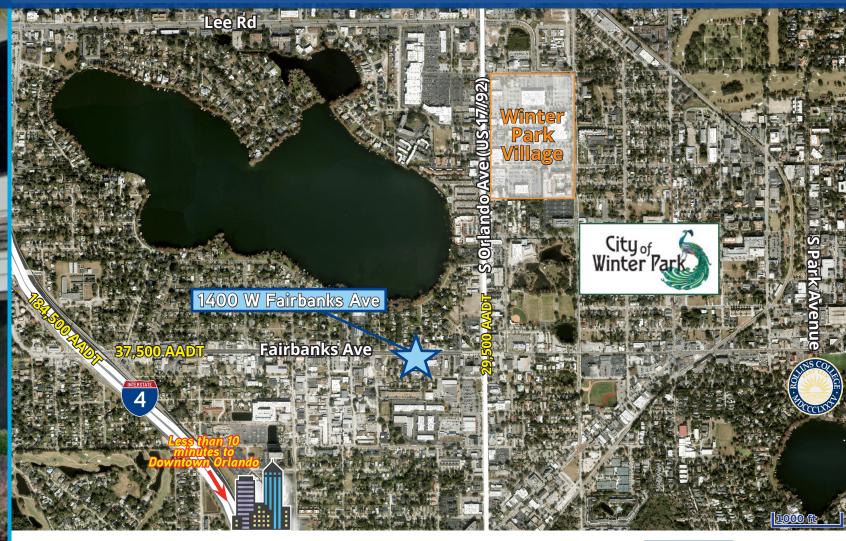

## Fairbanks Professional Center

- 12,000 SF office building for lease on Fairbanks in Winter Park
  Suite 201 3,275± SF (Second floor)
- Owner occupied and managed
- Potential signage and covered parking
- Great Location in Winter Park

## Fairbanks Professional Center