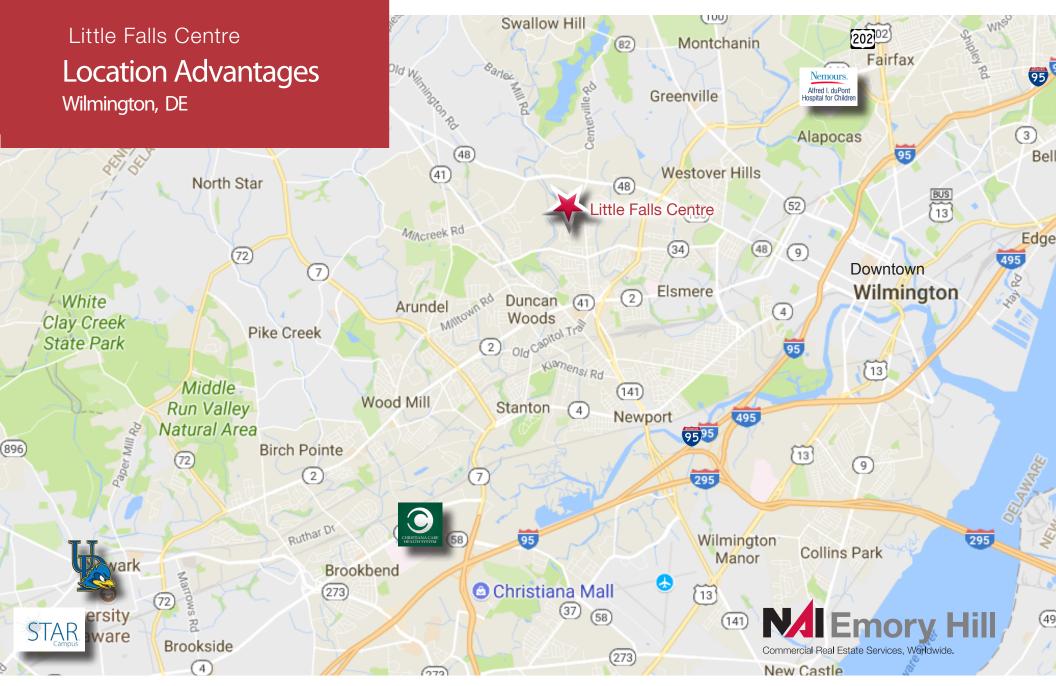

There are on-site, uniformed security officers and electronic card-key access systems, as well as alarm monitoring systems.

Little Falls Centre is situated on Centerville Road near Lancaster Pike (Route 48), only minutes from downtown Wilmington. This location allows easy access to Philadelphia and the Baltimore-Washington area, as well as the New Jersey Turnpike. Amtrak service is nearby, and the Philadelphia International Airport is within easy driving distance.

#### Little Falls Centre to:

- I-95..... 5 miles
- New Jersey...... 8 miles
- Philadelphia...... 25 miles
- Baltimore...... 60 miles
- Washington.....100 miles