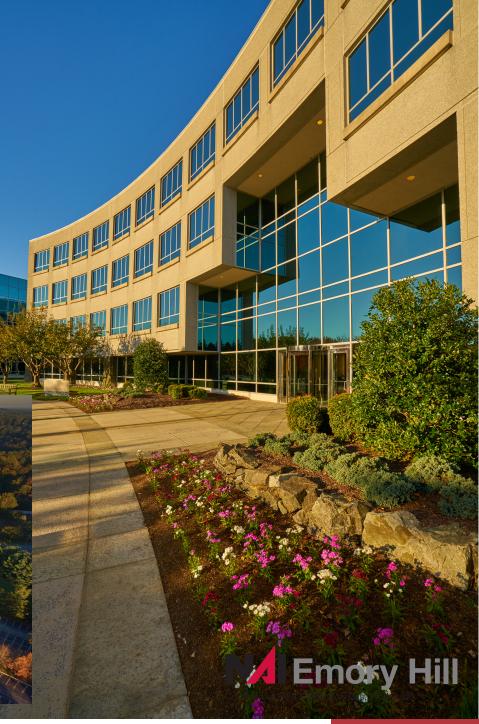

The exterior of the front of the buildings is a neoclassical façade of granite pre-cast and blue-green glass facing Wilmington, with a garden-like courtyard between the two buildings.

The exterior rear of the buildings is a curtain wall of semi-reflective blue-green class facing the golf course.

The interior of the buildings are fully sprinklered with a smoke detection system, have 9' finished ceilings, parabolic lighting, and full height mahogany, solid core doors with lever handles.

Each building has a two-story marble lobby with revolving doors and mahogany and bronze trim, and are served by two high-speed elevators with custom cabs of wood and brass.