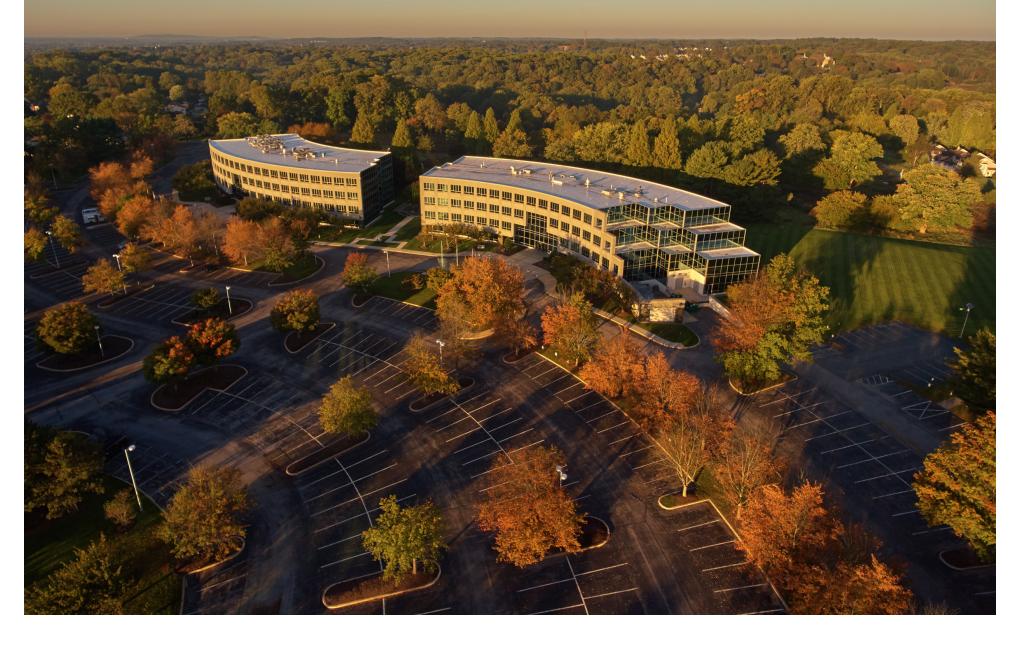

#### Little Falls Centre **Property Features** Wilmington, DE

Little Falls Centre consists of two, four-story serpentine shaped office buildings, Little Falls One, and Little Falls Two. Each building contains approximately 100,000 SF.

The exterior of the front of the buildings is a neoclassical façade of granite pre-cast and blue-green glass facing Wilmington, with a garden-like courtyard between the two buildings.

The exterior rear of the buildings is a curtain wall of semi-reflective blue-green class facing the golf course.

There are on-site, uniformed security officers and electronic card-key access systems, as well as alarm monitoring systems.

Little Falls Centre is situated on Centerville Road near Lancaster Pike (Route 48), only minutes from downtown Wilmington. This location allows easy access to Philadelphia and the Baltimore-Washington area, as well as the New Jersey Turnpike. Amtrak service is nearby, and the Philadelphia International Airport is within easy driving distance.