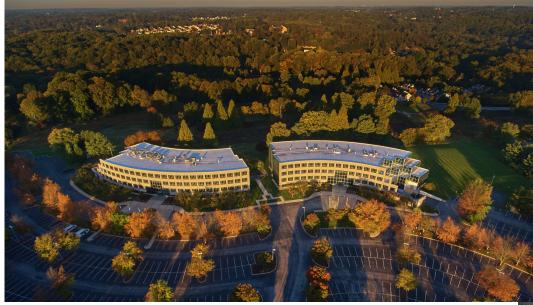

#### Little Falls Centre **Property Features** Wilmington, DE

Little Falls Centre consists of two, four-story serpentine shaped office buildings, Little Falls One, and Little Falls Two. Each building contains approximately 100,000 SF.

The exterior of the front of the buildings is a neoclassical façade of granite pre-cast and blue-green glass facing Wilmington, with a garden-like courtyard between the two buildings.

The exterior rear of the buildings is a curtain wall of semi-reflective blue-green class facing the golf course.