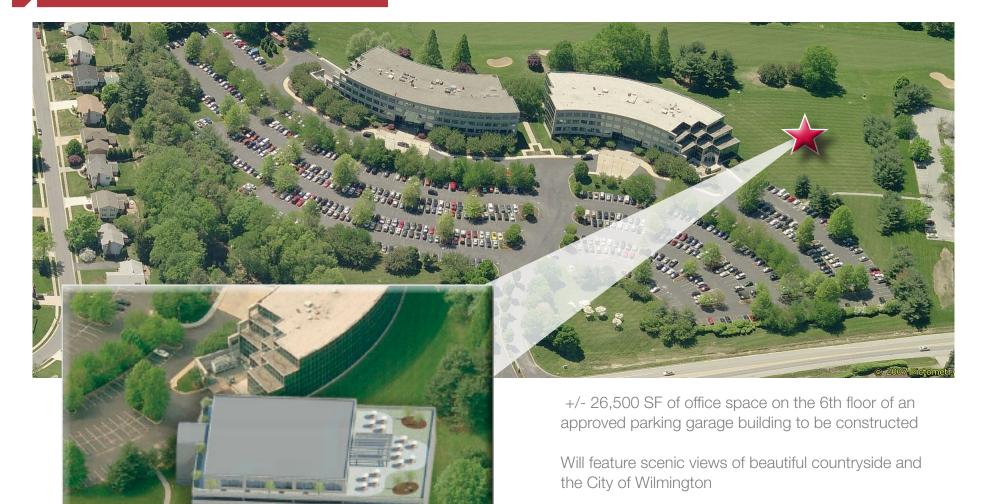

#### Little Falls Centre Proposed Parking Garage Wilmington, DE

Proposed parking garage to include approx. 550 covered parking spaces