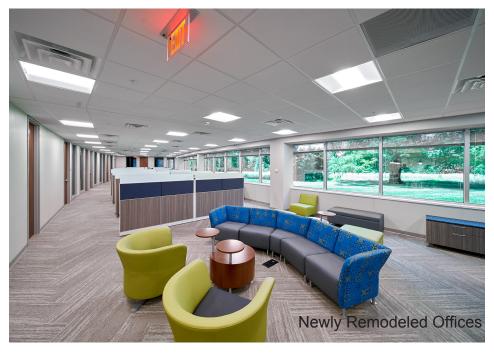

The interior of the buildings are fully sprinklered with a smoke detection system, have 9' finished ceilings, parabolic lighting, and full height mahogany, solid core doors with lever handles.

Each building has a two-story marble lobby with revolving doors and mahogany and bronze trim, and are served by two high-speed elevators with custom cabs of wood and brass.