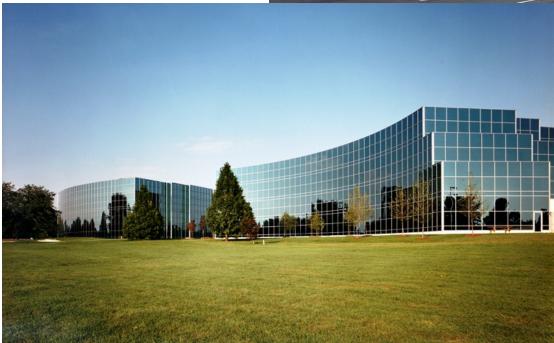

#### Little Falls Centre **Property Features** Wilmington, DE

Little Falls Centre consists of two, four-story serpentine shaped office buildings, Little Falls One, and Little Falls Two. Each building contains approximately 100,000 SF.

The exterior of the front of the buildings is a neoclassical façade of granite pre-cast and blue-green glass facing Wilmington, with a garden-like courtyard between the two buildings.

The exterior rear of the buildings is a curtain wall of semi-reflective blue-green class facing the golf course.