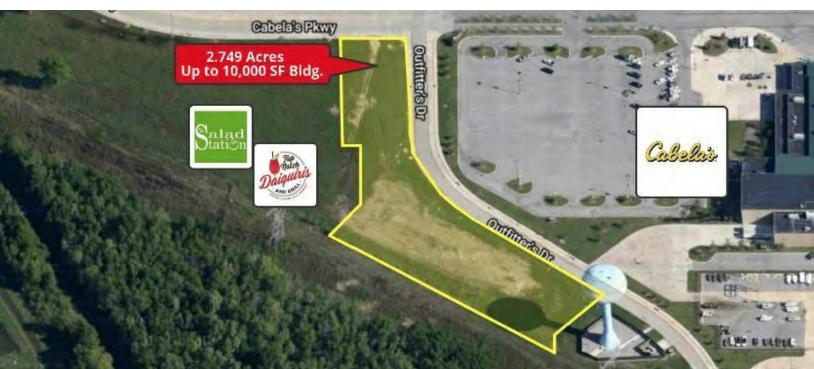

# 2.749 ACRES ADJACENT TO CABELA'S

TBD OUTFTTERS DR, GONZALES, LA 70737

\$1,100,000

#### **PROPERTY HIGHLIGHTS**

- Commercial Land for Sale
- 600' Frontage along Outfitters Drive and Cabela's Parkway
- 2.749 Acres Vacant Land/Corner Lot
- Up to 10,000 SF Building
- High Traffic Counts:
- 60,802 Cars per Day on I-10
- 8,042 Cars per Day on Hwy. 30
- Ideal for a Restaurant, QSR