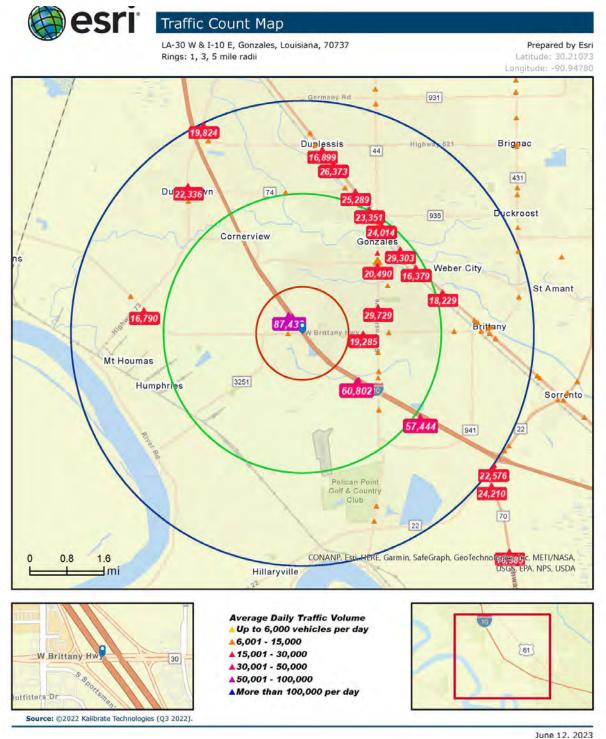

### TRAFFIC COUNT MAP 2.749 ACRES ADJACENT TO CABELA'S

TBD OUTFTTERS DR, GONZALES, LA 70737

\$1,100,000

**LUKE GOMEZ** 

Commercial Sales and Leasing (D)225.329.5498 luke@sr-cre.com

SAURAGE ROTENBERG COMMERCIAL REAL ESTATE, LLC

#### **PROPERTY HIGHLIGHTS**

- Commercial Land for Sale
- 600' Frontage along Outfitters Drive and Cabela's Parkway
- 2.749 Acres Vacant Land/Corner Lot
- Up to 10,000 SF Building
- High Traffic Counts:
- 60,802 Cars per Day on I-10
- 8,042 Cars per Day on Hwy. 30
- Ideal for a Restaurant, QSR