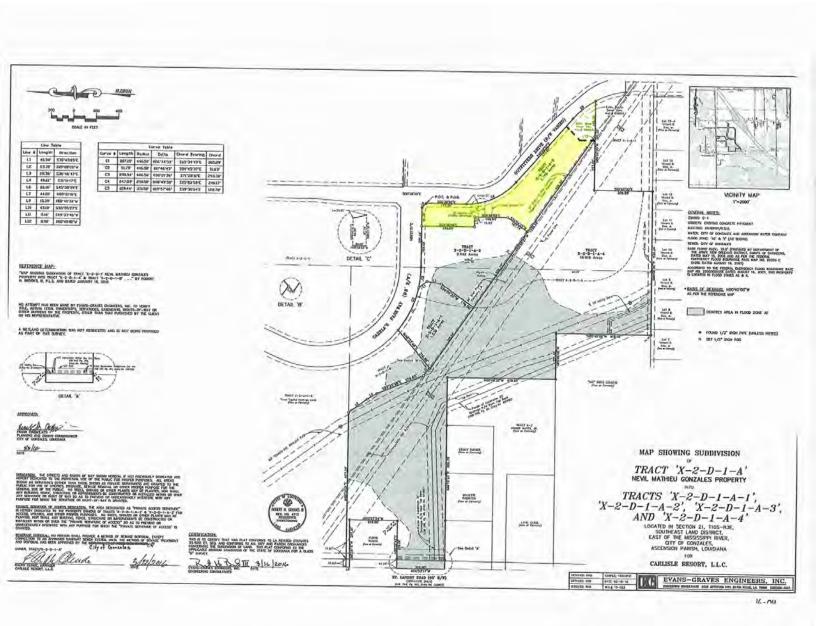

### PROPOSED SITE PLAN: UP TO 10,000 SF BUILDING

# 2.749 ACRES ADJACENT TO CABELA'S

TBD OUTFTTERS DR, GONZALES, LA 70737

\$1,100,000