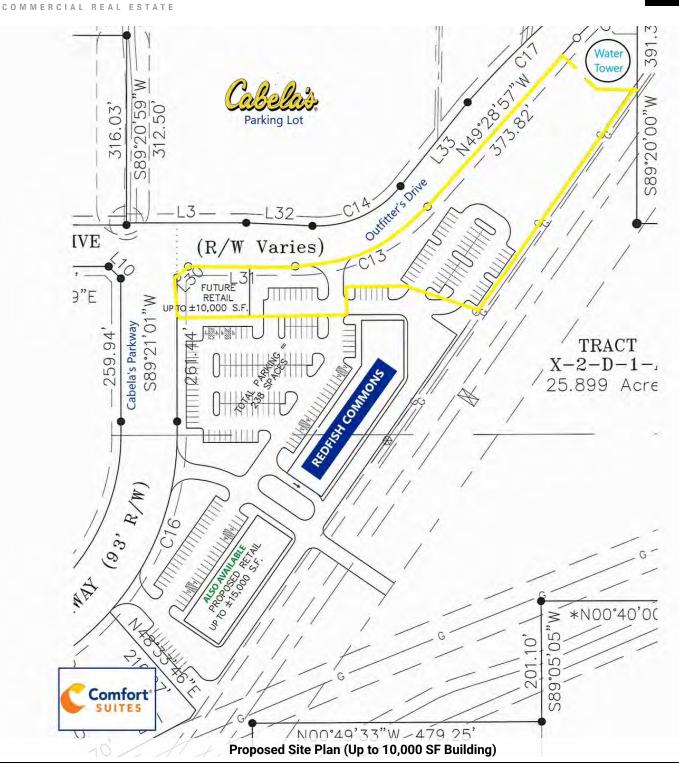

Vacant Land/Corner Lot
- Up to 10,000 SF Building
- High Traffic Counts:
- 60,802 Cars per Day on I-10
- 8,042 Cars per Day on Hwy. 30
- Ideal for a Restaurant, QSR



### **LUKE GOMEZ**

Commercial Sales and Leasing (D)225.329.5498 luke@sr-cre.com

### SAURAGE ROTENBERG COMMERCIAL REAL ESTATE, LLC

5135 Bluebonnet Boulevard Baton Rouge, LA 70809 225.766.0000 | sauragerotenberg.com





TBD OUTFTTERS DR, GONZALES, LA 70737

\$1,100,000



### **LUKE GOMEZ**

Commercial Sales and Leasing (D)225.329.5498 luke@sr-cre.com

### SAURAGE ROTENBERG COMMERCIAL REAL ESTATE, LLC

5135 Bluebonnet Boulevard Baton Rouge, LA 70809 225.766.0000 | sauragerotenberg.com



### PROPOSED SITE PLAN: UP TO 10,000 SF BUILDING

# 2.749 ACRES ADJACENT TO CABELA'S

TBD OUTFTTERS DR, GONZALES, LA 70737

\$1,100,000



#### **LUKE GOMEZ**

Commercial Sales and Leasing (D)225.329.5498 luke@sr-cre.com

### SAURAGE ROTENBERG COMMERCIAL REAL ESTATE, LLC





TBD OUTFTTERS DR, GONZALES, LA 70737

\$1,100,000



### **LUKE GOMEZ**

Commercial Sales and Leasing (D)225.329.5498 luke@sr-cre.com

### SAURAGE ROTENBERG COMMERCIAL REAL ESTATE, LLC

5135 Bluebonnet Boulevard Baton Rouge, LA 70809 225.766.0000 | sauragerotenberg.com





TBD OUTFTTERS DR, GONZALES, LA 70737

\$1,100,000



### **LUKE GOMEZ**

Commercial Sales and Leasing (D)225.329.5498 luke@sr-cre.com

### SAURAGE ROTENBERG COMMERCIAL REAL ESTATE, LLC

5135 Bluebonnet Boulevard Baton Rouge, LA 70809 225.766.0000 | sauragerotenberg.com





TBD OUTFTTERS DR, GONZALES, LA 70737

\$1,100,000



### **LUKE GOMEZ**

Commercial Sales and Leasing (D)225.3