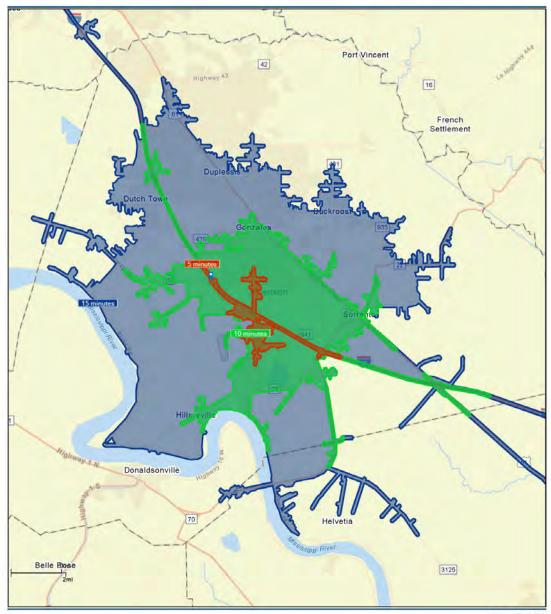

TBD OUTFTTERS DR, GONZALES, LA 70737

\$1,100,000

Drive Time Map: 5, 10, 15 Minutes

Hwy 30 W & I-10 E, Gonzales, LA 70737

June 12, 2023

@2023 Esri

Page 1 of 1