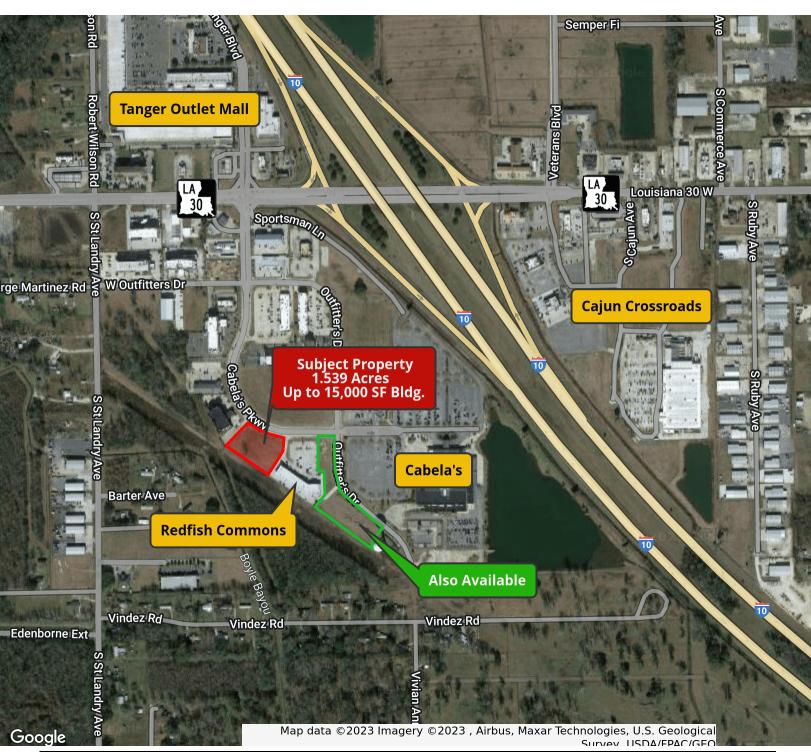

### TRAFFIC COUNT MAP 2.749 ACRES ADJACENT TO CABELA'S

TBD OUTFTTERS DR, GONZALES, LA 70737

\$1,100,000

**LUKE GOMEZ** 

Commercial Sales and Leasing (D)225.329.5498 luke@sr-cre.com

SAURAGE ROTENBERG COMMERCIAL REAL ESTATE, LLC