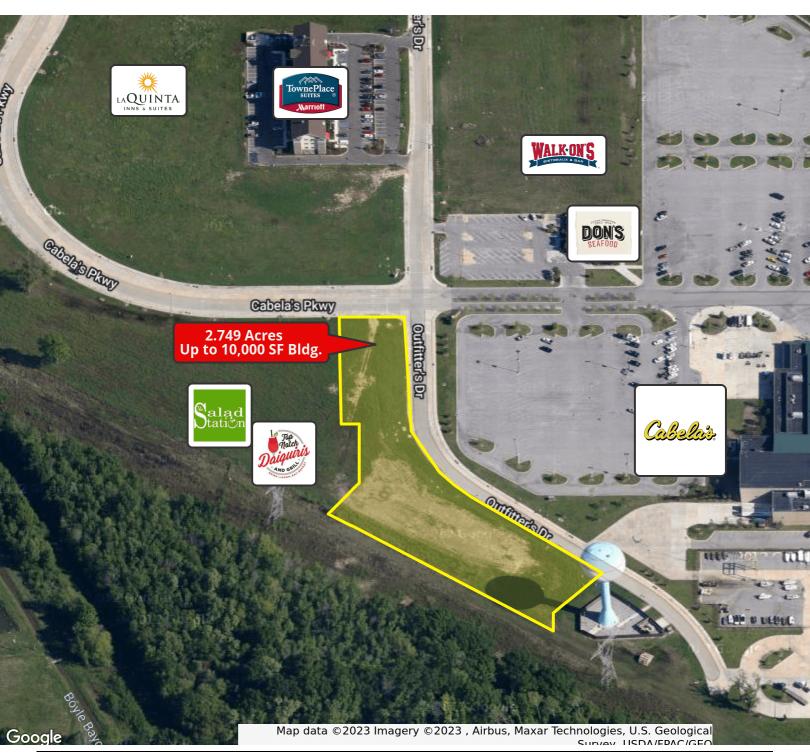

# 2.749 ACRES ADJACENT TO CABELA'S

TBD OUTFTTERS DR, GONZALES, LA 70737

\$1,100,000

#### **PROPERTY HIGHLIGHTS**

- Commercial Land for Sale
- 600' Frontage along Outfitters Drive and Cabela's Parkway
- 2.749 Acres Vacant Land/Corner Lot
- Up to 10,000 SF Building
- High Traffic Counts:
- 60,802 Cars per Day on I-10
- 8,042 Cars per Day on Hwy. 30
- Ideal for a Restaurant, QSR