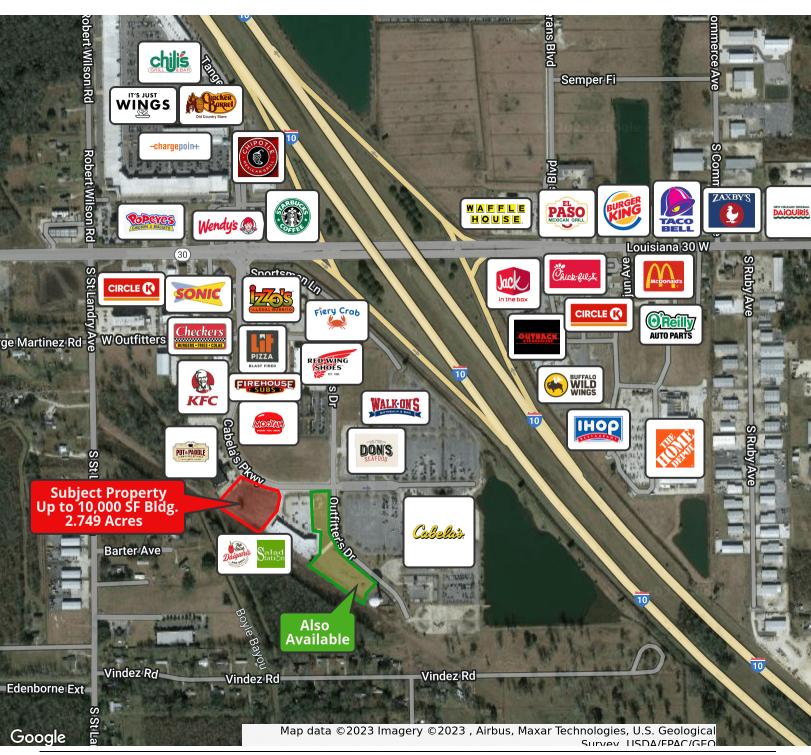

#### **PROPERTY HIGHLIGHTS**

- Commercial Land for Sale
- 600' Frontage along Outfitters Drive and Cabela's Parkway
- 2.749 Acres Vacant Land/Corner Lot
- Up to 10,000 SF Building
- High Traffic Counts:
- 60,802 Cars per Day on I-10
- 8,042 Cars per Day on Hwy. 30
- Ideal for a Restaurant, QSR

# 2.749 ACRES ADJACENT TO CABELA'S

TBD OUTFTTERS DR, GONZALES, LA 70737

\$1,100,000