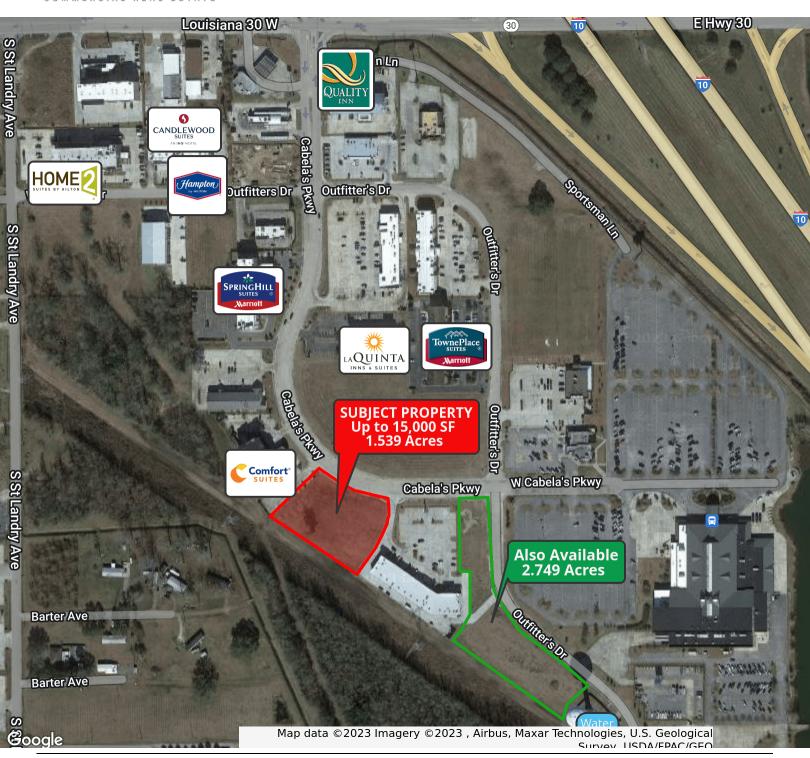

### PROPOSED SITE PLAN: UP TO 10,000 SF BUILDING

# 2.749 ACRES ADJACENT TO CABELA'S

TBD OUTFTTERS DR, GONZALES, LA 70737

\$1,100,000