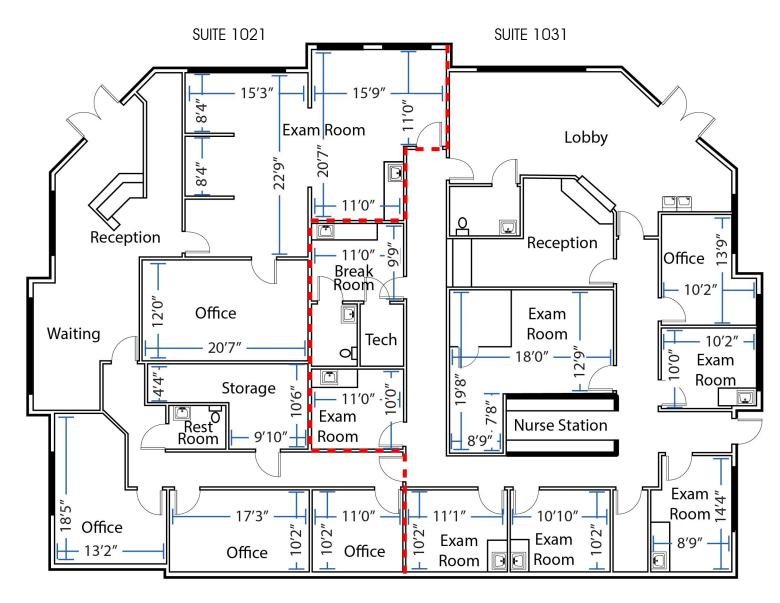

-----|--------------------|--------------------|
| Total Population     | 5,960             | 64,496             | 146,271            |
| \$ Average HH Income | \$124,508         | \$128,298          | \$114,072          |
| Ħa                   | 2,451             | 25,856             | 56,206             |



615 E. Colonial Dr., Orlando, FL 32803 Phone: 407.872.0209 www.FCPG.com

Information furnished regarding the subject property is believed to be accurate, but no guarantee or representation is made. References to square footage are approximate. This offering is subject to errors, omissions, prior sale or lease or withdrawal without notice. ©2023 First Capital Property Group, Inc., Licensed Real Estate Brokers & Managers.

### **SUITES 1021 & 1031 FLOOR PLAN**

± 1,966 SF - 5,006 SF















## **SUITE 1011 FLOOR PLAN**

 $\pm 2,192 SF$ 











■ 615 E. Colonial Dr., Orlando, FL 32803 ■ Phone: 407.872.0209 ■ www.FCPG.com

Information furnished regarding the subject property is believed to be accurate, but no guarantee or representation is made. References to square footage are approximate. This offering is subject to errors, omissions, prior sale or lease or withdrawal without notice. ©2023 First Capital Property Group, Inc., Licensed Real Estate Brokers & Managers.





FIRST CAPITAL Property Group, Inc.





Commercial Real Estate Services