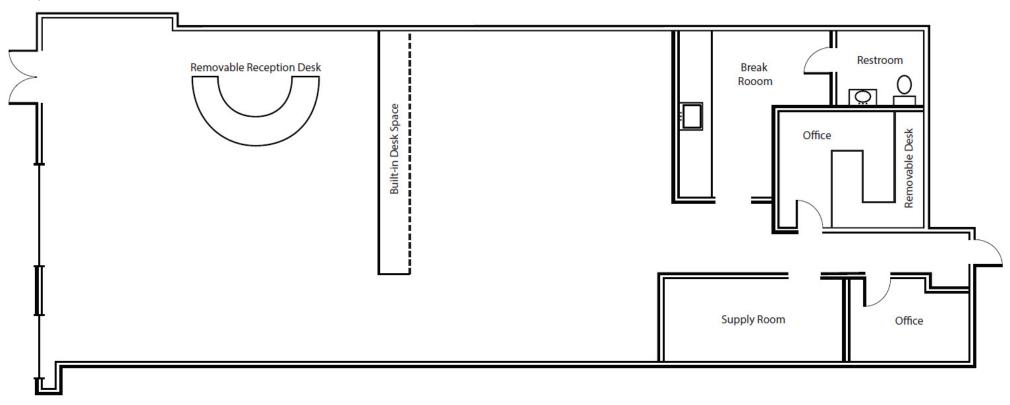

ation     | 5,960             | 64,496             | 146,271            |
| \$ Average HH Income | \$124,508         | \$128,298          | \$114,072          |
| Ħa                   | 2,451             | 25,856             | 56,206             |



615 E. Colonial Dr., Orlando, FL 32803 Phone: 407.872.0209 www.FCPG.com

Information furnished regarding the subject property is believed to be accurate, but no guarantee or representation is made. References to square footage are approximate. This offering is subject to errors, omissions, prior sale or lease or withdrawal without notice. ©2023 First Capital Property Group, Inc., Licensed Real Estate Brokers & Managers.

### **SUITES 1021 & 1031 FLOOR PLAN**

± 1,966 SF - 5,006 SF















## **SUITE 1011 FLOOR PLAN**

 $\pm 2,192 SF$ 











■ 615 E. Colonial Dr., Orlando, FL 32803 ■ Phone: 407.872.0209 ■ www.FCPG.com

Information furnished regarding the subject property is believed to be accurate, but no guarantee or representation is made. References to square footage are approximate. This offering is subject to errors, omissions, prior sale or lease or withdrawal without notice. ©2023 First Capital Property Group, Inc., Licensed Real Estate Brokers & Managers.





FIRST CAPITAL Property Group, Inc.





Commercial Real Estate Services