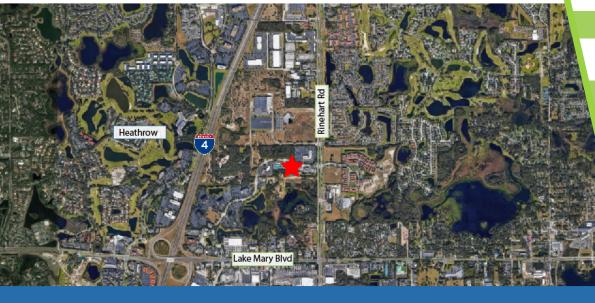

Turn key 2nd gen medical space (former ENT specialist) with exam rooms and nursing station, along with up to 4,158 SF of additional admin office space

Quick, easy access to Lake Mary Boulevard, I-4 and SR-417