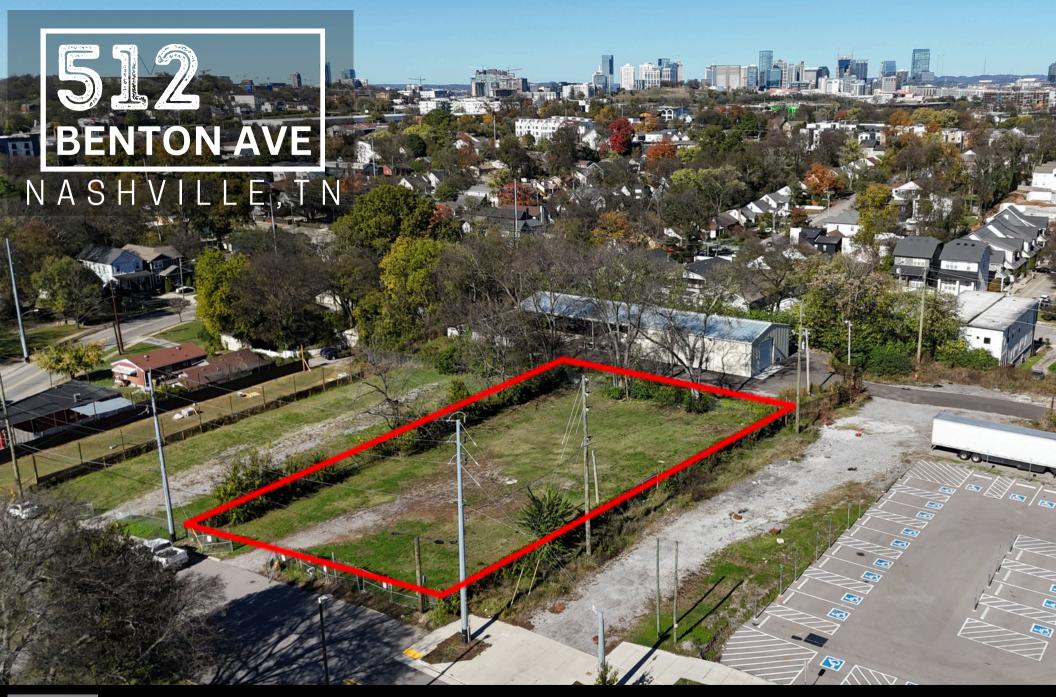

# BENTON AVE N A S H V I L L E , T N

# LOCATION

JERET CROUSE

C: (615) 708-1035

O: (615) 760-3215

jeret@horrellcompany.com

# PROPERTY HIGHLIGHTS

- 0.37<u>+</u> ACRES
- ZONED IWD
- FULLY FENCED
  - PRIME LOCATION ACROSS
     FROM GEODIS PARK
  - BORDERS NASHVILLE FAIRGROUNDS
- FLEXIBLE TERM
- CALL FOR PRICING