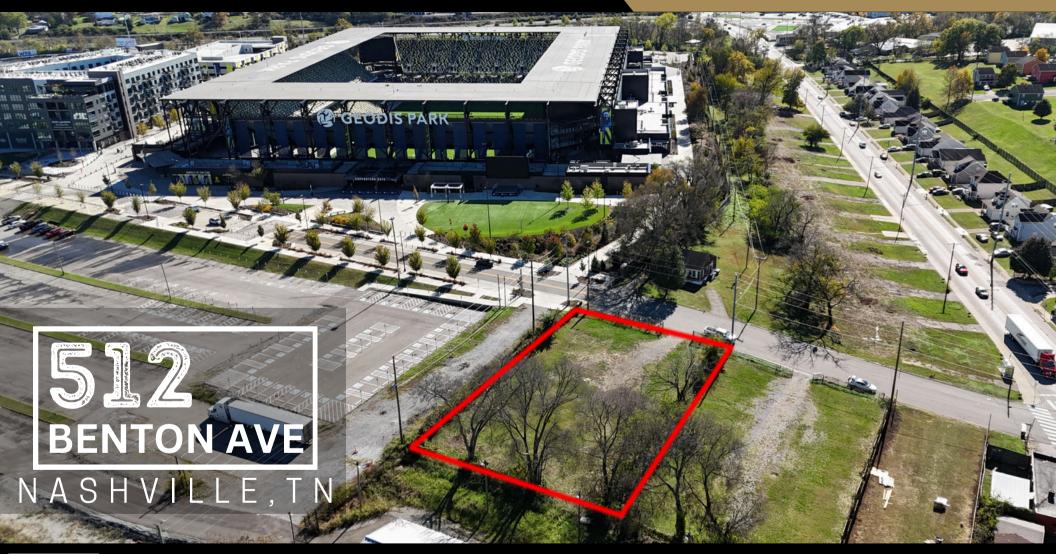

# FOR LEASE 0.37<u>+</u> ACRES | ZONED IWD

JERET CROUSE

C: (615) 708-1035

O: (615) 760-3215

jeret@horrellcompany.com

# BENTON AVE N A S H V I L L E , T N

# PROPERTY HIGHLIGHTS

- 0.37<u>+</u> ACRES
- ZONED IWD
- FULLY FENCED
  - PRIME LOCATION ACROSS
     FROM GEODIS PARK
  - BORDERS NASHVILLE FAIRGROUNDS
- FLEXIBLE TERM
- CALL FOR PRICING