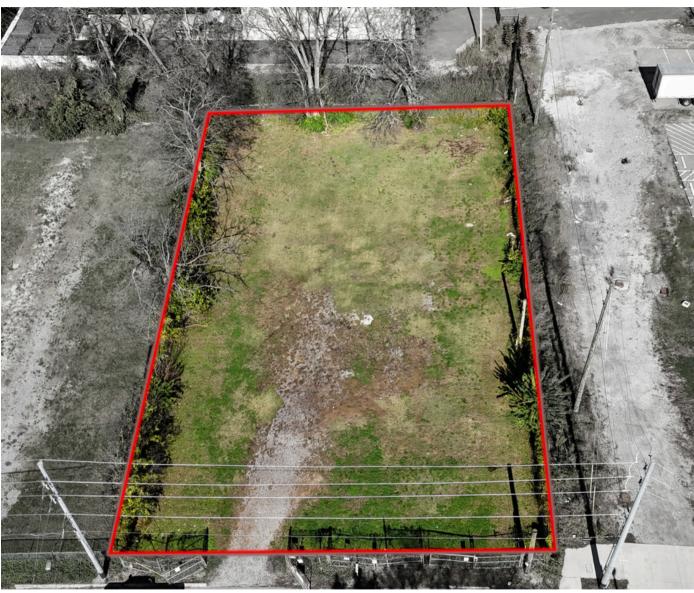

# PROPERTY HIGHLIGHTS

- 0.37<u>+</u> ACRES
- ZONED IWD
- FULLY FENCED
  - PRIME LOCATION ACROSS
     FROM GEODIS PARK
  - BORDERS NASHVILLE FAIRGROUNDS
- FLEXIBLE TERM
- CALL FOR PRICING

# **AERIAL PHOTOS**

JERET CROUSE

C: (615) 708-1035

O: (615) 760-3215

jeret@horrellcompany.com

JERET CROUSE

C: (615) 708-1035

O: (615) 760-3215
jeret@horrellcompany.com