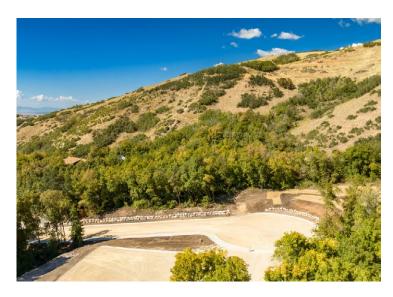

# **Property Highlights**

- Lot Size: 69.39 AC
- Zoning: R-F (Single Family Foothill)
- Pre-Entitlement Status: Priced at \$950,000 during the pre-entitlement phase; potential price increase after full entitlement.
- Division of Land: Split by a dirt road and Canyon Creek into approximately 40 acres on the north side and 30 acres on the south side
- Development Potential: Requires engineering (driveway design, water pressure study, retaining walls) and city approval for residential building.
- Proximity to Neighborhood: Adjacent to a residential area, balancing seclusion with accessibility to community amenities.

# **Property Amenities**

- Year-Round Creek: Canyon Creek flows through the property, providing a serene natural feature.
- Trail Access: Close to a trailhead with over 100 miles of mountain bike trails.
- Off-Road Opportunities: Suitable for motorcycles, ATVs, and other adventure sports.
- Wildlife Habitat: Home to turkeys, deer, and other wildlife throughout the year.
- Hiking and Hunting: Surrounded by areas perfect for hiking and hunting.
- Private Roads: Dirt roads enhance privacy and exclusivity.
- Utilities Availability: Adjacent 2-acre lot offers stubbed utilities (water, electricity, gas) for potential synergy.