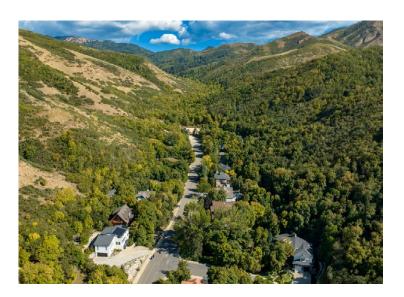

# **Property Highlights**

- Lot Size: 69.39 AC
- Zoning: R-F (Single Family Foothill)
- Pre-Entitlement Status: Priced at \$950,000 during the pre-entitlement phase; potential price increase after full entitlement.
- Division of Land: Split by a dirt road and Canyon Creek into approximately 40 acres on the north side and 30 acres on the south side
- Development Potential: Requires engineering (driveway design, water pressure study, retaining walls) and city approval for residential building.
- Proximity to Neighborhood: Adjacent to a residential area, balancing seclusion with accessibility to community amenities.

# **Property Amenities**

- Year-Round Creek: Canyon Creek flows through the property, providing a serene natural feature.
- Trail Access: Close to a trailhead with over 100 miles of mountain bike trails.
- Off-Road Opportunities: Suitable for motorcycles, ATVs, and other adventure sports.
- Wildlife Habitat: Home to turkeys, deer, and other wildlife throughout the year.
- Hiking and Hunting: Surrounded by areas perfect for hiking and hunting.
- Private Roads: Dirt roads enhance privacy and exclusivity.
- Utilities Availability: Adjacent 2-acre lot offers stubbed utilities (water, electricity, gas) for potential synergy.