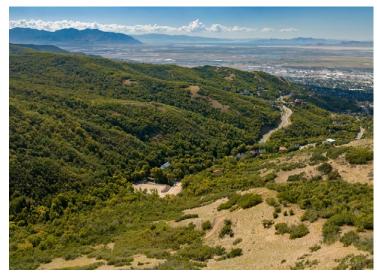

# **Property Highlights**

- Lot Size: 69.39 AC
- Zoning: R-F (Single Family Foothill)
- Pre-Entitlement Status: Priced at \$950,000 during the pre-entitlement phase; potential price increase after full entitlement.
- Division of Land: Split by a dirt road and Canyon Creek into approximately 40 acres on the north side and 30 acres on the south side
- Development Potential: Requires engineering (driveway design, water pressure study, retaining walls) and city approval for residential building.
- Proximity to Neighborhood: Adjacent to a residential area, balancing seclusion with accessibility to community amenities.

# **Property Amenities**

- Year-Round Creek: Canyon Creek flows through the property, providing a serene natural feature.
- Trail Access: Close to a trailhead with over 100 miles of mountain bike trails.
- Off-Road Opportunities: Suitable for motorcycles, ATVs, and other adventure sports.
- Wildlife Habitat: Home to turkeys, deer, and other wildlife throughout the year.
- Hiking and Hunting: Surrounded by areas perfect for hiking and hunting.
- Private Roads: Dirt roads enhance privacy and exclusivity.
- Utilities Availability: Adjacent 2-acre lot offers stubbed utilities (water, electricity, gas) for potential synergy.