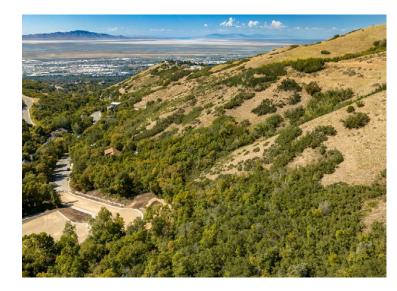

# **Property Highlights**

- Lot Size: 69.39 AC
- Zoning: R-F (Single Family Foothill)
- Pre-Entitlement Status: Priced at \$950,000 during the pre-entitlement phase; potential price increase after full entitlement.
- Division of Land: Split by a dirt road and Canyon Creek into approximately 40 acres on the north side and 30 acres on the south side
- Development Potential: Requires engineering (driveway design, water pressure study, retaining walls) and city approval for residential building.
- Proximity to Neighborhood: Adjacent to a residential area, balancing seclusion with accessibility to community amenities.

# **Property Amenities**

- Year-Round Creek: Canyon Creek flows through the property, providing a serene natural feature.
- Trail Access: Close to a trailhead with over 100 miles of mountain bike trails.
- Off-Road Opportunities: Suitable for motorcycles, ATVs, and other adventure sports.
- Wildlife Habitat: Home to turkeys, deer, and other wildlife throughout the year.
- Hiking and Hunting: Surrounded by areas perfect for hiking and hunting.
- Private Roads: Dirt roads enhance privacy and exclusivity.
- Utilities Availability: Adjacent 2-acre lot offers stubbed utilities (water, electricity, gas) for potential synergy.