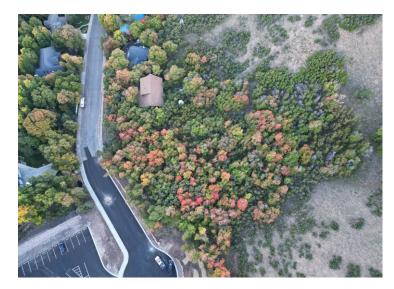

# **Property Highlights**

- Lot Size: 69.39 AC
- Zoning: R-F (Single Family Foothill)
- Pre-Entitlement Status: Priced at \$950,000 during the pre-entitlement phase; potential price increase after full entitlement.
- Division of Land: Split by a dirt road and Canyon Creek into approximately 40 acres on the north side and 30 acres on the south side
- Development Potential: Requires engineering (driveway design, water pressure study, retaining walls) and city approval for residential building.
- Proximity to Neighborhood: Adjacent to a residential area, balancing seclusion with accessibility to community amenities.

# **Property Amenities**

- Year-Round Creek: Canyon Creek flows through the property, providing a serene natural feature.
- Trail Access: Close to a trailhead with over 100 miles of mountain bike trails.
- Off-Road Opportunities: Suitable for motorcycles, ATVs, and other adventure sports.
- Wildlife Habitat: Home to turkeys, deer, and other wildlife throughout the year.
- Hiking and Hunting: Surrounded by areas perfect for hiking and hunting.
- Private Roads: Dirt roads enhance privacy and exclusivity.
- Utilities Availability: Adjacent 2-acre lot offers stubbed utilities (water, electricity, gas) for potential synergy.