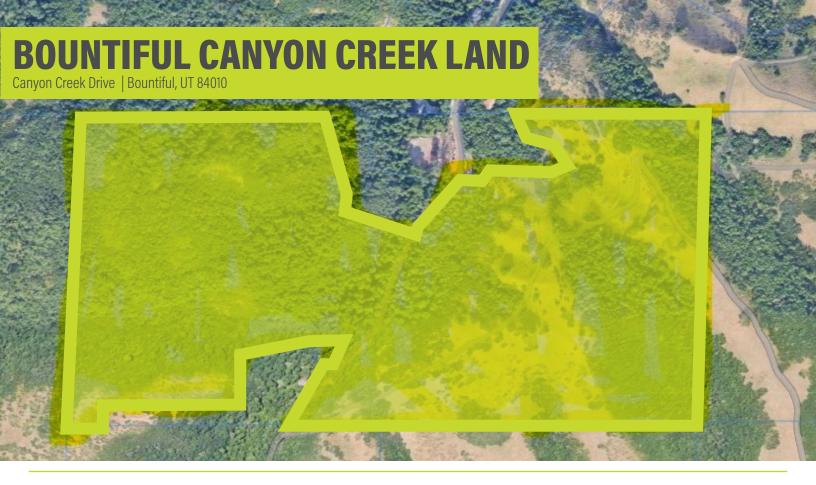

# **Property Highlights**

- Lot Size: 69.39 AC
- Zoning: R-F (Single Family Foothill)
- Pre-Entitlement Status: Priced at \$950,000 during the pre-entitlement phase; potential price increase after full entitlement.
- Division of Land: Split by a dirt road and Canyon Creek into approximately 40 acres on the north side and 30 acres on the south side
- Development Potential: Requires engineering (driveway design, water pressure study, retaining walls) and city approval for residential building.
- Proximity to Neighborhood: Adjacent to a residential area, balancing seclusion with accessibility to community amenities.

# **Property Amenities**

- Year-Round Creek: Canyon Creek flows through the property, providing a serene natural feature.
- Trail Access: Close to a trailhead with over 100 miles of mountain bike trails.
- Off-Road Opportunities: Suitable for motorcycles, ATVs, and other adventure sports.
- Wildlife Habitat: Home to turkeys, deer, and other wildlife throughout the year.
- Hiking and Hunting: Surrounded by areas perfect for hiking and hunting.
- Private Roads: Dirt roads enhance privacy and exclusivity.
- Utilities Availability: Adjacent 2-acre lot offers stubbed utilities (water, electricity, gas) for potential synergy.