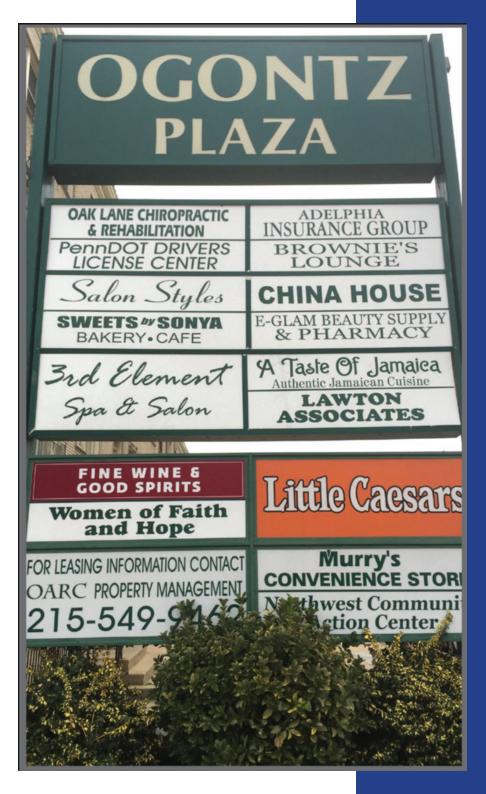

#### **Current Anchor Tenants:**

- \* Fine Wine & Good Spirits: A popular destination for wine and spirits enthusiasts.
- \* PennDOT: Serving local residents with a range of essential services.
- \* Little Caesars: A beloved choice for quick and affordable dining.
- \* China House: A well-known spot for delicious Chinese cuisine.

7101-7121 Penn Dot. 6,720 SF 7123-7137 Little Caesars. 1,500 SF 7141 China House. 1,500 SF 7143 progressive insurance. 769 SF 7145 Vacant. 930 SF 7147 Liberty Tax. 770 SF 7153 golden dollar mini market. 2,200 SF 7155 Prime Choice Dental. 1,741 SF 7157A Quick Phone Fix and Flip. 1,100 SF 7157B Couture Collections. 1,100 SF 7159 Celebrity Styles Furniture LLC. 2,200 SF 7161-7163 whine & spirits. 6,237 SF 7169 Audrey's Caribbean & American Cuisine. 1,421 SF 7171 Little Miss Muffins. 1,420 SF. 7175A Salon Styles. 1,100 SF 7176 (7175B) Michaels Financial & Multi Services. 1,421 SF 7177 Vacant. 1,500 SF 7178 Event space. 1,400 SF