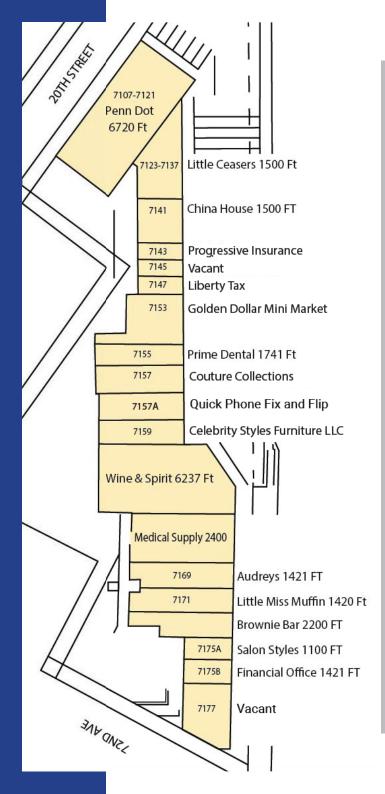

7101-7121 Penn Dot. 6,720 SF 7123-7137 Little Caesars. 1,500 SF 7141 China House. 1,500 SF 7143 progressive insurance. 769 SF 7145 Vacant. 930 SF 7147 Liberty Tax. 770 SF 7153 golden dollar mini market. 2,200 SF 7155 Prime Choice Dental. 1,741 SF 7157A Quick Phone Fix and Flip. 1,100 SF 7157B Couture Collections. 1,100 SF 7159 Celebrity Styles Furniture LLC. 2,200 SF 7161-7163 whine & spirits. 6,237 SF 7169 Audrey's Caribbean & American Cuisine. 1,421 SF 7171 Little Miss Muffins. 1,420 SF. 7175A Salon Styles. 1,100 SF 7176 (7175B) Michaels Financial & Multi Services. 1,421 SF 7177 Vacant. 1,500 SF 7178 Event space. 1,400 SF

## **FOR LEASE**

| UNIT         | STATUS                                | SF   |
|--------------|---------------------------------------|------|
| 7107-7121    | Penn Dot                              | 6720 |
| 7123-7137    | Little Ceasers                        | 1500 |
| 7141         | China House                           | 1500 |
| 7143         | Progressive Insurance                 | 769  |
| 7145         | Vacant                                | 930  |
| 7147         | Liberty Tax                           | 770  |
| 7153         | Golden Dollar Mini Market             | 2200 |
| 7155         | Prime Choice Dental                   | 1741 |
| 7157A        | Quick Phone Fix and Flip              | 1100 |
| 7157B        | Couture Collections                   | 1100 |
| 7159         | Celebrity Styles Furniture LLC        | 2200 |
| 7161-7163    | Wine & Spirits                        | 6237 |
| 7169         | Audrey's Caribbean & American Cuisine | 1421 |
| 7171         | Little Miss Muffins                   | 1420 |
| 7175A        | Salon Styles                          | 1100 |
| 7176 (7175B) | Michaels Financial & Multi Services   | 1421 |
| 7177         | Vacant                                | 1500 |
| 7178         | Event Space                           | 1400 |
|              |                                       |      |