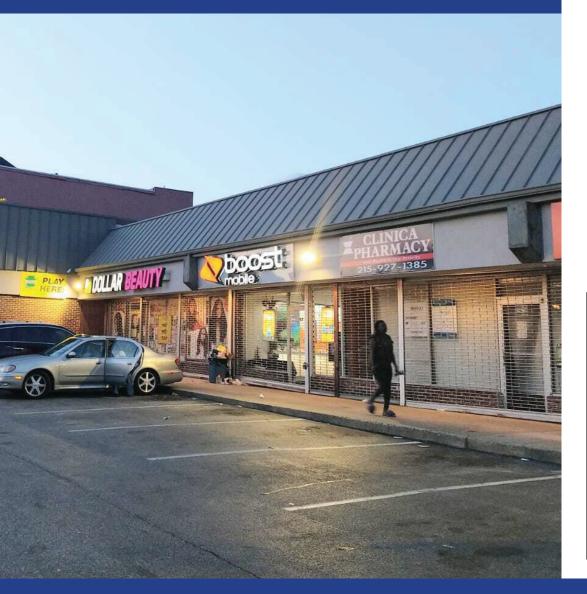

## Welcome to Ogontz Plaza

7101-7163 Ogontz Avenue, Philadelphia, PA 19138 Prime Retail Opportunity in Northwest Philadelphia!

Nestled in the heart of the bustling West Oak Lane neighborhood, Ogontz Plaza is a vibrant shopping center offering a prime location for businesses seeking to connect with the local community. With high visibility and easy access from major routes, including Cheltenham Avenue and Route 309, Ogontz Plaza is perfectly positioned to draw in steady foot traffic from the surrounding areas.

#### **Property Highlights:**

- \* Ample parking available for customers and employees.
- \* Convenient location with proximity to local landmarks like La Salle University and Awbury Arboretum.
- \* Surrounded by a diverse community, offering excellent exposure to a mix of residential and commuter traffic.

## **KEY FEATURES**

- ✓ Join Wine and Spirits, Pen Dot, Little Caesars, and China House
- Neighborhood shopping district in a densely populated area
- Located on Ogontz Avenue between 71<sup>st</sup> and 72<sup>nd</sup> Street in the West Oak Lane section of Philadelphia
- ✓ 14,600 daily car traffic
- ✓ Parking 60 spaces
- ✓ Channeled lettering
- ✓ Gross leasable Area: 27,242 SF