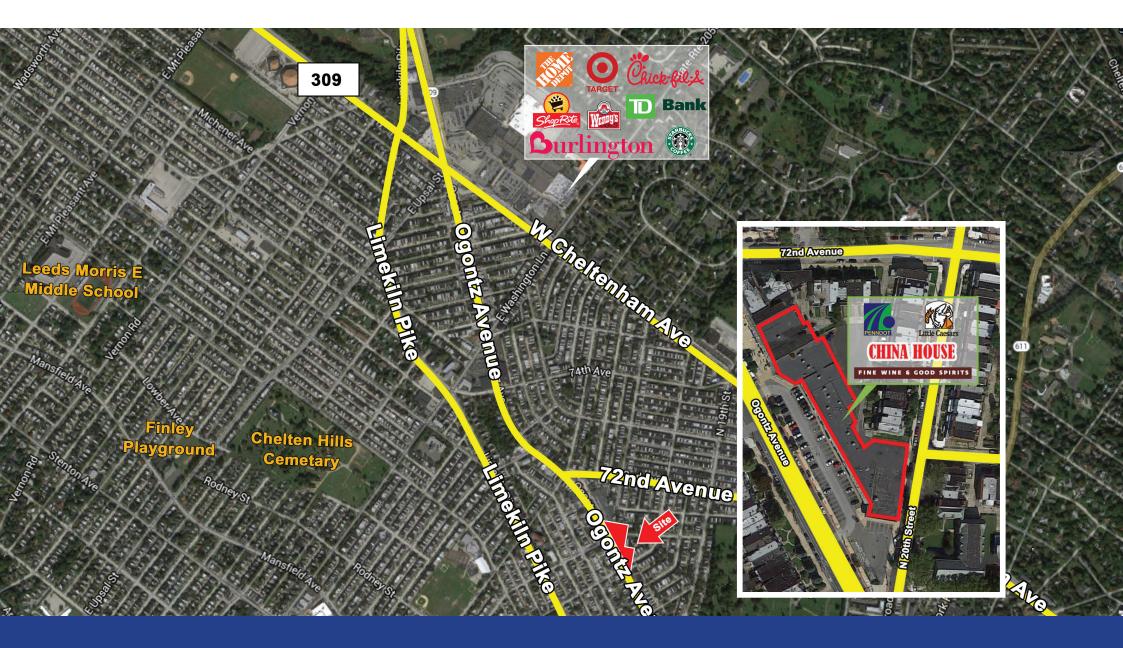

## Welcome to Ogontz Plaza

7101-7163 Ogontz Avenue, Philadelphia, PA 19138 Prime Retail Opportunity in Northwest Philadelphia!

Nestled in the heart of the bustling West Oak Lane neighborhood, Ogontz Plaza is a vibrant shopping center offering a prime location for businesses seeking to connect with the local community. With high visibility and easy access from major routes, including Cheltenham Avenue and Route 309, Ogontz Plaza is perfectly positioned to draw in steady foot traffic from the surrounding areas.

## **KEY FEATURES**

- ✓ Join Wine and Spirits, Pen Dot, Little Caesars, and China House
- Neighborhood shopping district in a densely populated area
- Located on Ogontz Avenue between 71<sup>st</sup> and 72<sup>nd</sup> Street in the West Oak Lane section of Philadelphia
- ✓ 14,600 daily car traffic
- ✓ Parking 60 spaces
- ✓ Channeled lettering
- ✓ Gross leasable Area: 27,242 SF

## Transportation

- Public transportation within 1.8 miles
- 35-minute drive to the airport
- 15-minute drive to Freightport