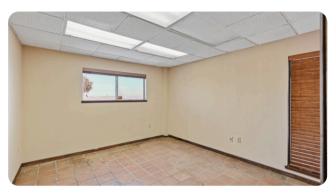

### **OVERVIEW**

Lease Rate: \$15.60 SF/yr NNN

Building Size: 10,000 SF

Available SF: 10,000 SF

Year Built: 1980

Zoning: Light Industrial

Prime Location in Corpus Christi, Texas

This centrally located commercial property in Corpus Christi, Texas, offers a prime opportunity for businesses seeking ample space and modern amenities. Situated off Old Brownsville Road, the building boasts 10,000 square feet of versatile space, including 18 offices and 4 garage bays. The property spans 10 acres, with 5 acres securely fenced and accessible via an electric gate. The first floor features 9 offices, a reception area, a kitchen, and 2 bathrooms, while the second floor comprises an additional 9 offices and a bathroom. Available for \$13,000 per month with NNN terms, the property requires a minimum 7-year lease.

#### Floor Layout

- First Floor:
  - 9 offices
  - Receptionist area
  - Fully equipped kitchen
  - 2 bathrooms
- Second Floor:
  - 9 offices
  - 1 bathroom