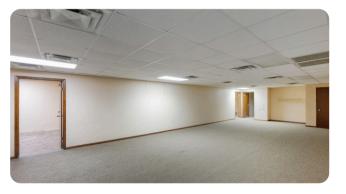

### **OVERVIEW**

Lease Rate: \$15.60 SF/yr NNN

Building Size: 10,000 SF

Available SF: 10,000 SF

Year Built: 1980

Zoning: Light Industrial

Prime Location in Corpus Christi, Texas

This centrally located commercial property in Corpus Christi, Texas, offers a prime opportunity for businesses seeking ample space and modern amenities. Situated off Old Brownsville Road, the building boasts 10,000 square feet of versatile space, including 18 offices and 4 garage bays. The property spans 10 acres, with 5 acres securely fenced and accessible via an electric gate. The first floor features 9 offices, a reception area, a kitchen, and 2 bathrooms, while the second floor comprises an additional 9 offices and a bathroom. Available for \$13,000 per month with NNN terms, the property requires a minimum 7-year lease.

#### Floor Layout

- First Floor:
  - 9 offices
  - Receptionist area
  - Fully equipped kitchen
  - 2 bathrooms
- Second Floor:
  - 9 offices
  - 1 bathroom