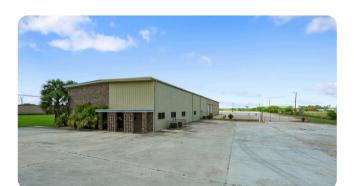

### **Property Summary**

Discover an exceptional commercial building conveniently situated off Old Brownsville Road in Corpus Christi, Texas. This expansive property offers 10,000 square feet of versatile space, perfect for various business needs.

### **Key Features**

· Total Area: 10,000 sq ft

• Office Space: 18 offices in total

• Garage Bays: 4 spacious bays

· Land Area: 10 acres

5 acres securely fenced with an electric gate