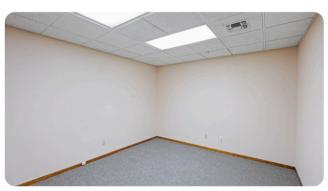

### **OVERVIEW**

Lease Rate: \$15.60 SF/yr NNN

Building Size: 10,000 SF

Available SF: 10,000 SF

Year Built: 1980

Zoning: Light Industrial

Prime Location in Corpus Christi, Texas

This centrally located commercial property in Corpus Christi, Texas, offers a prime opportunity for businesses seeking ample space and modern amenities. Situated off Old Brownsville Road, the building boasts 10,000 square feet of versatile space, including 18 offices and 4 garage bays. The property spans 10 acres, with 5 acres securely fenced and accessible via an electric gate. The first floor features 9 offices, a reception area, a kitchen, and 2 bathrooms, while the second floor comprises an additional 9 offices and a bathroom. Available for \$13,000 per month with NNN terms, the property requires a minimum 7-year lease.

#### Floor Layout

- First Floor:
  - 9 offices
  - Receptionist area
  - Fully equipped kitchen
  - 2 bathrooms
- Second Floor:
  - 9 offices
  - 1 bathroom