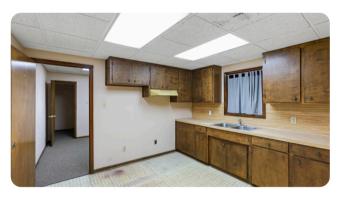

### **OVERVIEW**

Lease Rate: \$15.60 SF/yr NNN

Building Size: 10,000 SF

Available SF: 10,000 SF

Year Built: 1980

Zoning: Light Industrial

Prime Location in Corpus Christi, Texas

This centrally located commercial property in Corpus Christi, Texas, offers a prime opportunity for businesses seeking ample space and modern amenities. Situated off Old Brownsville Road, the building boasts 10,000 square feet of versatile space, including 18 offices and 4 garage bays. The property spans 10 acres, with 5 acres securely fenced and accessible via an electric gate. The first floor features 9 offices, a reception area, a kitchen, and 2 bathrooms, while the second floor comprises an additional 9 offices and a bathroom. Available for \$13,000 per month with NNN terms, the property requires a minimum 7-year lease.

#### Floor Layout

- First Floor:
  - 9 offices
  - Receptionist area
  - Fully equipped kitchen
  - 2 bathrooms
- Second Floor:
  - 9 offices
  - 1 bathroom