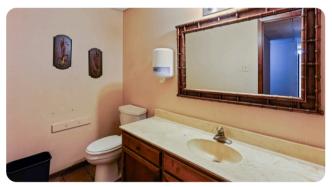

### **OVERVIEW**

Lease Rate: \$15.60 SF/yr NNN

Building Size: 10,000 SF

Available SF: 10,000 SF

Year Built: 1980

Zoning: Light Industrial

Prime Location in Corpus Christi, Texas

This centrally located commercial property in Corpus Christi, Texas, offers a prime opportunity for businesses seeking ample space and modern amenities. Situated off Old Brownsville Road, the building boasts 10,000 square feet of versatile space, including 18 offices and 4 garage bays. The property spans 10 acres, with 5 acres securely fenced and accessible via an electric gate. The first floor features 9 offices, a reception area, a kitchen, and 2 bathrooms, while the second floor comprises an additional 9 offices and a bathroom. Available for \$13,000 per month with NNN terms, the property requires a minimum 7-year lease.

#### Floor Layout

- First Floor:
  - 9 offices
  - Receptionist area
  - Fully equipped kitchen
  - 2 bathrooms
- Second Floor:
  - 9 offices
  - 1 bathroom