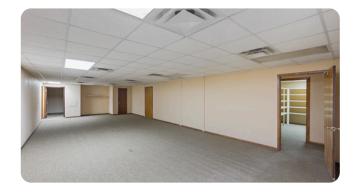

### **OVERVIEW**

Lease Rate: \$15.60 SF/yr NNN

Building Size: 10,000 SF

Available SF: 10,000 SF

Year Built: 1980

Zoning: Light Industrial

Prime Location in Corpus Christi, Texas

This centrally located commercial property in Corpus Christi, Texas, offers a prime opportunity for businesses seeking ample space and modern amenities. Situated off Old Brownsville Road, the building boasts 10,000 square feet of versatile space, including 18 offices and 4 garage bays. The property spans 10 acres, with 5 acres securely fenced and accessible via an electric gate. The first floor features 9 offices, a reception area, a kitchen, and 2 bathrooms, while the second floor comprises an additional 9 offices and a bathroom. Available for \$13,000 per month with NNN terms, the property requires a minimum 7-year lease.

#### Floor Layout

- First Floor:
  - 9 offices
  - Receptionist area
  - Fully equipped kitchen
  - 2 bathrooms
- Second Floor:
  - 9 offices
  - 1 bathroom