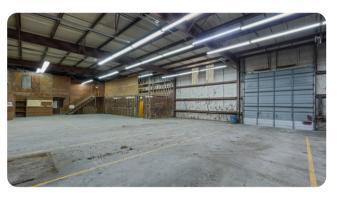

### **OVERVIEW**

Lease Rate: \$15.60 SF/yr NNN

Building Size: 10,000 SF

Available SF: 10,000 SF

Year Built: 1980

Zoning: Light Industrial

Prime Location in Corpus Christi, Texas

This centrally located commercial property in Corpus Christi, Texas, offers a prime opportunity for businesses seeking ample space and modern amenities. Situated off Old Brownsville Road, the building boasts 10,000 square feet of versatile space, including 18 offices and 4 garage bays. The property spans 10 acres, with 5 acres securely fenced and accessible via an electric gate. The first floor features 9 offices, a reception area, a kitchen, and 2 bathrooms, while the second floor comprises an additional 9 offices and a bathroom. Available for \$13,000 per month with NNN terms, the property requires a minimum 7-year lease.

### **Key Features**

· Total Area: 10,000 sq ft

• Office Space: 18 offices in total

• Garage Bays: 4 spacious bays

· Land Area: 10 acres

5 acres securely fenced with an electric gate