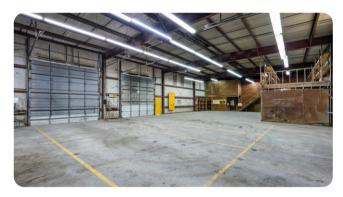

### **OVERVIEW**

Lease Rate: \$15.60 SF/yr NNN

Building Size: 10,000 SF

Available SF: 10,000 SF

Year Built: 1980

Zoning: Light Industrial

Prime Location in Corpus Christi, Texas

This centrally located commercial property in Corpus Christi, Texas, offers a prime opportunity for businesses seeking ample space and modern amenities. Situated off Old Brownsville Road, the building boasts 10,000 square feet of versatile space, including 18 offices and 4 garage bays. The property spans 10 acres, with 5 acres securely fenced and accessible via an electric gate. The first floor features 9 offices, a reception area, a kitchen, and 2 bathrooms, while the second floor comprises an additional 9 offices and a bathroom. Available for \$13,000 per month with NNN terms, the property requires a minimum 7-year lease.

### **Key Features**

· Total Area: 10,000 sq ft

• Office Space: 18 offices in total

• Garage Bays: 4 spacious bays

· Land Area: 10 acres

5 acres securely fenced with an electric gate