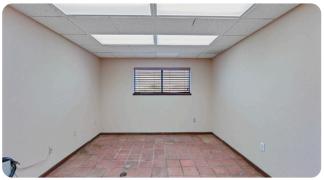

### **OVERVIEW**

Lease Rate: \$15.60 SF/yr NNN

Building Size: 10,000 SF

Available SF: 10,000 SF

Year Built: 1980

Zoning: Light Industrial

Prime Location in Corpus Christi, Texas

This centrally located commercial property in Corpus Christi, Texas, offers a prime opportunity for businesses seeking ample space and modern amenities. Situated off Old Brownsville Road, the building boasts 10,000 square feet of versatile space, including 18 offices and 4 garage bays. The property spans 10 acres, with 5 acres securely fenced and accessible via an electric gate. The first floor features 9 offices, a reception area, a kitchen, and 2 bathrooms, while the second floor comprises an additional 9 offices and a bathroom. Available for \$13,000 per month with NNN terms, the property requires a minimum 7-year lease.

#### Floor Layout

- First Floor:
  - 9 offices
  - Receptionist area
  - Fully equipped kitchen
  - 2 bathrooms
- Second Floor:
  - 9 offices
  - 1 bathroom