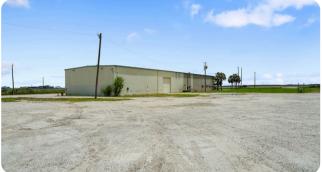

### **Key Features**

· Total Area: 10,000 sq ft

• Office Space: 18 offices in total

• Garage Bays: 4 spacious bays

· Land Area: 10 acres

5 acres securely fenced with an electric gate