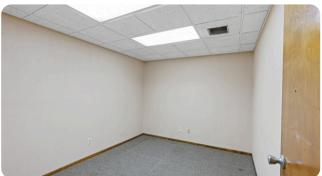

### **OVERVIEW**

Lease Rate: \$15.60 SF/yr NNN

Building Size: 10,000 SF

Available SF: 10,000 SF

Year Built: 1980

Zoning: Light Industrial

Prime Location in Corpus Christi, Texas

This centrally located commercial property in Corpus Christi, Texas, offers a prime opportunity for businesses seeking ample space and modern amenities. Situated off Old Brownsville Road, the building boasts 10,000 square feet of versatile space, including 18 offices and 4 garage bays. The property spans 10 acres, with 5 acres securely fenced and accessible via an electric gate. The first floor features 9 offices, a reception area, a kitchen, and 2 bathrooms, while the second floor comprises an additional 9 offices and a bathroom. Available for \$13,000 per month with NNN terms, the property requires a minimum 7-year lease.

#### Floor Layout

- First Floor:
  - 9 offices
  - Receptionist area
  - Fully equipped kitchen
  - 2 bathrooms
- Second Floor:
  - 9 offices
  - 1 bathroom