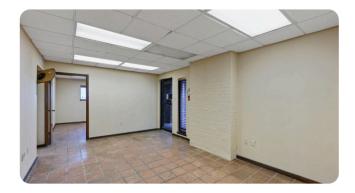

### **OVERVIEW**

Lease Rate: \$15.60 SF/yr NNN

Building Size: 10,000 SF

Available SF: 10,000 SF

Year Built: 1980

Zoning: Light Industrial

Prime Location in Corpus Christi, Texas

This centrally located commercial property in Corpus Christi, Texas, offers a prime opportunity for businesses seeking ample space and modern amenities. Situated off Old Brownsville Road, the building boasts 10,000 square feet of versatile space, including 18 offices and 4 garage bays. The property spans 10 acres, with 5 acres securely fenced and accessible via an electric gate. The first floor features 9 offices, a reception area, a kitchen, and 2 bathrooms, while the second floor comprises an additional 9 offices and a bathroom. Available for \$13,000 per month with NNN terms, the property requires a minimum 7-year lease.

#### Floor Layout

- First Floor:
  - 9 offices
  - Receptionist area
  - Fully equipped kitchen
  - 2 bathrooms
- Second Floor:
  - 9 offices
  - 1 bathroom