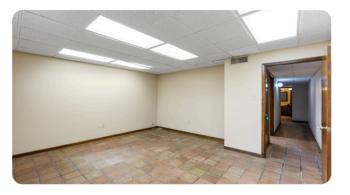

### **OVERVIEW**

Lease Rate: \$15.60 SF/yr NNN

Building Size: 10,000 SF

Available SF: 10,000 SF

Year Built: 1980

Zoning: Light Industrial

Prime Location in Corpus Christi, Texas

This centrally located commercial property in Corpus Christi, Texas, offers a prime opportunity for businesses seeking ample space and modern amenities. Situated off Old Brownsville Road, the building boasts 10,000 square feet of versatile space, including 18 offices and 4 garage bays. The property spans 10 acres, with 5 acres securely fenced and accessible via an electric gate. The first floor features 9 offices, a reception area, a kitchen, and 2 bathrooms, while the second floor comprises an additional 9 offices and a bathroom. Available for \$13,000 per month with NNN terms, the property requires a minimum 7-year lease.

#### Floor Layout

- First Floor:
  - 9 offices
  - Receptionist area
  - Fully equipped kitchen
  - 2 bathrooms
- Second Floor:
  - 9 offices
  - 1 bathroom