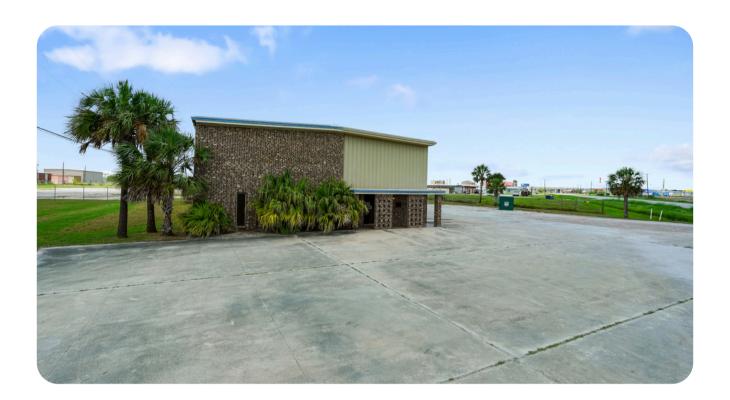

# 5582 OLD BROWNSVILLE RD CORPUS CHRISTI, TX 78417

### **OVERVIEW**

Lease Rate: \$15.60 SF/yr NNN

Building Size: 10,000 SF

Available SF: 10,000 SF

Year Built: 1980

Zoning: Light Industrial

Prime Location in Corpus Christi, Texas

This centrally located commercial property in Corpus Christi, Texas, offers a prime opportunity for businesses seeking ample space and modern amenities. Situated off Old Brownsville Road, the building boasts 10,000 square feet of versatile space, including 18 offices and 4 garage bays. The property spans 10 acres, with 5 acres securely fenced and accessible via an electric gate. The first floor features 9 offices, a reception area, a kitchen, and 2 bathrooms, while the second floor comprises an additional 9 offices and a bathroom. Available for \$13,000 per month with NNN terms, the property requires a minimum 7-year lease.