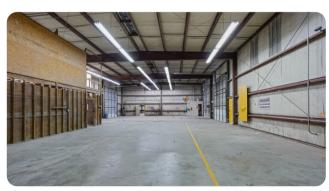

### **OVERVIEW**

Lease Rate: \$15.60 SF/yr NNN

Building Size: 10,000 SF

Available SF: 10,000 SF

Year Built: 1980

Zoning: Light Industrial

Prime Location in Corpus Christi, Texas

This centrally located commercial property in Corpus Christi, Texas, offers a prime opportunity for businesses seeking ample space and modern amenities. Situated off Old Brownsville Road, the building boasts 10,000 square feet of versatile space, including 18 offices and 4 garage bays. The property spans 10 acres, with 5 acres securely fenced and accessible via an electric gate. The first floor features 9 offices, a reception area, a kitchen, and 2 bathrooms, while the second floor comprises an additional 9 offices and a bathroom. Available for \$13,000 per month with NNN terms, the property requires a minimum 7-year lease.

### **Key Features**

· Total Area: 10,000 sq ft

• Office Space: 18 offices in total

• Garage Bays: 4 spacious bays

· Land Area: 10 acres

5 acres securely fenced with an electric gate