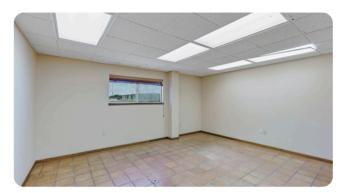

### **OVERVIEW**

Lease Rate: \$15.60 SF/yr NNN

Building Size: 10,000 SF

Available SF: 10,000 SF

Year Built: 1980

Zoning: Light Industrial

Prime Location in Corpus Christi, Texas

This centrally located commercial property in Corpus Christi, Texas, offers a prime opportunity for businesses seeking ample space and modern amenities. Situated off Old Brownsville Road, the building boasts 10,000 square feet of versatile space, including 18 offices and 4 garage bays. The property spans 10 acres, with 5 acres securely fenced and accessible via an electric gate. The first floor features 9 offices, a reception area, a kitchen, and 2 bathrooms, while the second floor comprises an additional 9 offices and a bathroom. Available for \$13,000 per month with NNN terms, the property requires a minimum 7-year lease.

#### Floor Layout

- First Floor:
  - 9 offices
  - Receptionist area
  - Fully equipped kitchen
  - 2 bathrooms
- Second Floor:
  - 9 offices
  - 1 bathroom