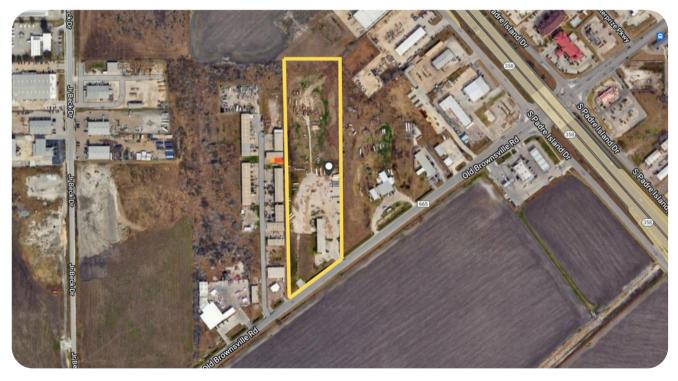

# 5582 OLD BROWNSVILLE RD CORPUS CHRISTI, TX 78417

### **OVERVIEW**

Lease Rate: \$15.60 SF/yr NNN

Building Size: 10,000 SF

Available SF: 10,000 SF

Year Built: 1980

Zoning: Light Industrial

Prime Location in Corpus Christi, Texas

This centrally located commercial property in Corpus Christi, Texas, offers a prime opportunity for businesses seeking ample space and modern amenities. Situated off Old Brownsville Road, the building boasts 10,000 square feet of versatile space, including 18 offices and 4 garage bays. The property spans 10 acres, with 5 acres securely fenced and accessible via an electric gate. The first floor features 9 offices, a reception area, a kitchen, and 2 bathrooms, while the second floor comprises an additional 9 offices and a bathroom. Available for \$13,000 per month with NNN terms, the property requires a minimum 7-year lease.