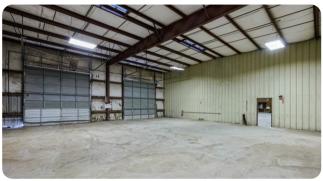

### **OVERVIEW**

Lease Rate: \$15.60 SF/yr NNN

Building Size: 10,000 SF

Available SF: 10,000 SF

Year Built: 1980

Zoning: Light Industrial

Prime Location in Corpus Christi, Texas

This centrally located commercial property in Corpus Christi, Texas, offers a prime opportunity for businesses seeking ample space and modern amenities. Situated off Old Brownsville Road, the building boasts 10,000 square feet of versatile space, including 18 offices and 4 garage bays. The property spans 10 acres, with 5 acres securely fenced and accessible via an electric gate. The first floor features 9 offices, a reception area, a kitchen, and 2 bathrooms, while the second floor comprises an additional 9 offices and a bathroom. Available for \$13,000 per month with NNN terms, the property requires a minimum 7-year lease.

### **Key Features**

· Total Area: 10,000 sq ft

• Office Space: 18 offices in total

• Garage Bays: 4 spacious bays

· Land Area: 10 acres

5 acres securely fenced with an electric gate