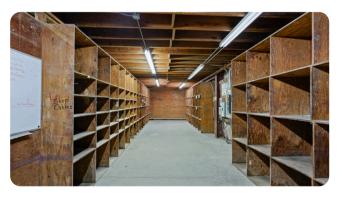

### **OVERVIEW**

Lease Rate: \$15.60 SF/yr NNN

Building Size: 10,000 SF

Available SF: 10,000 SF

Year Built: 1980

Zoning: Light Industrial

Prime Location in Corpus Christi, Texas

This centrally located commercial property in Corpus Christi, Texas, offers a prime opportunity for businesses seeking ample space and modern amenities. Situated off Old Brownsville Road, the building boasts 10,000 square feet of versatile space, including 18 offices and 4 garage bays. The property spans 10 acres, with 5 acres securely fenced and accessible via an electric gate. The first floor features 9 offices, a reception area, a kitchen, and 2 bathrooms, while the second floor comprises an additional 9 offices and a bathroom. Available for \$13,000 per month with NNN terms, the property requires a minimum 7-year lease.

### **Key Features**

· Total Area: 10,000 sq ft

• Office Space: 18 offices in total

• Garage Bays: 4 spacious bays

· Land Area: 10 acres

5 acres securely fenced with an electric gate