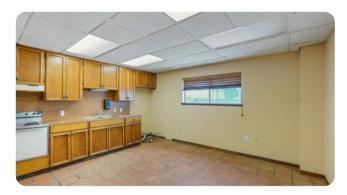

### **OVERVIEW**

Lease Rate: \$15.60 SF/yr NNN

Building Size: 10,000 SF

Available SF: 10,000 SF

Year Built: 1980

Zoning: Light Industrial

Prime Location in Corpus Christi, Texas

This centrally located commercial property in Corpus Christi, Texas, offers a prime opportunity for businesses seeking ample space and modern amenities. Situated off Old Brownsville Road, the building boasts 10,000 square feet of versatile space, including 18 offices and 4 garage bays. The property spans 10 acres, with 5 acres securely fenced and accessible via an electric gate. The first floor features 9 offices, a reception area, a kitchen, and 2 bathrooms, while the second floor comprises an additional 9 offices and a bathroom. Available for \$13,000 per month with NNN terms, the property requires a minimum 7-year lease.

#### Floor Layout

- First Floor:
  - 9 offices
  - Receptionist area
  - Fully equipped kitchen
  - 2 bathrooms
- Second Floor:
  - 9 offices
  - 1 bathroom