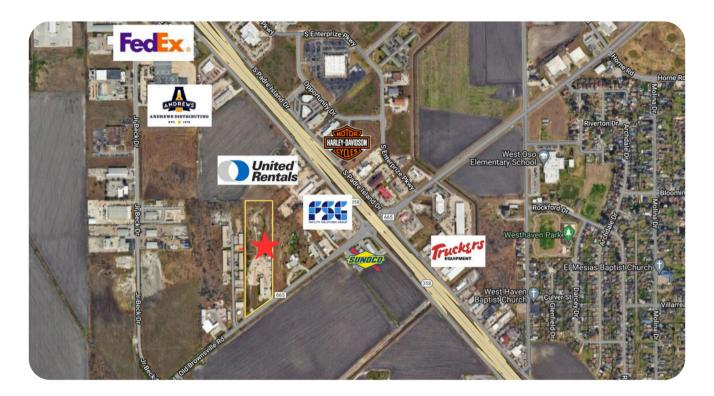

# 5582 OLD BROWNSVILLE RD CORPUS CHRISTI, TX 78417

### **OVERVIEW**

Lease Rate: \$15.60 SF/yr NNN

Building Size: 10,000 SF

Available SF: 10,000 SF

Year Built: 1980

Zoning: Light Industrial

Prime Location in Corpus Christi, Texas

This centrally located commercial property in Corpus Christi, Texas, offers a prime opportunity for businesses seeking ample space and modern amenities. Situated off Old Brownsville Road, the building boasts 10,000 square feet of versatile space, including 18 offices and 4 garage bays. The property spans 10 acres, with 5 acres securely fenced and accessible via an electric gate. The first floor features 9 offices, a reception area, a kitchen, and 2 bathrooms, while the second floor comprises an additional 9 offices and a bathroom. Available for \$13,000 per month with NNN terms, the property requires a minimum 7-year lease.