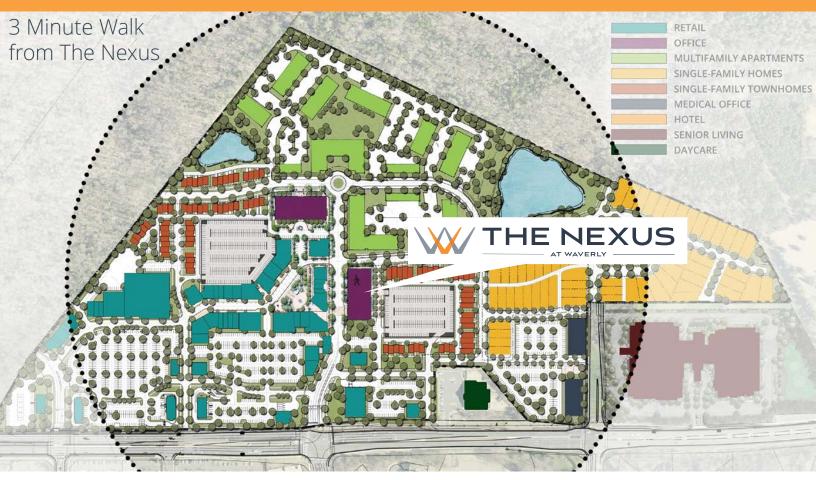

### 40+ RESTAURANTS & RETAILERS WITHIN A 3-MINUTE WALK FROM YOUR OFFICE

- > Hilton Garden Inn
- DeSano Pizza Bakery
- > Modern Salon & Spa
- > Hand & Stone Massage
- > Ivy & Leo
- CycleBar
- > PetPeople
- > Whole Foods
- > Ulta
- > Wildology
- Menchie's Frozen Yogurt
- > Firehouse Subs
- > Taziki's Mediterranean
- > Mainstream Boutique