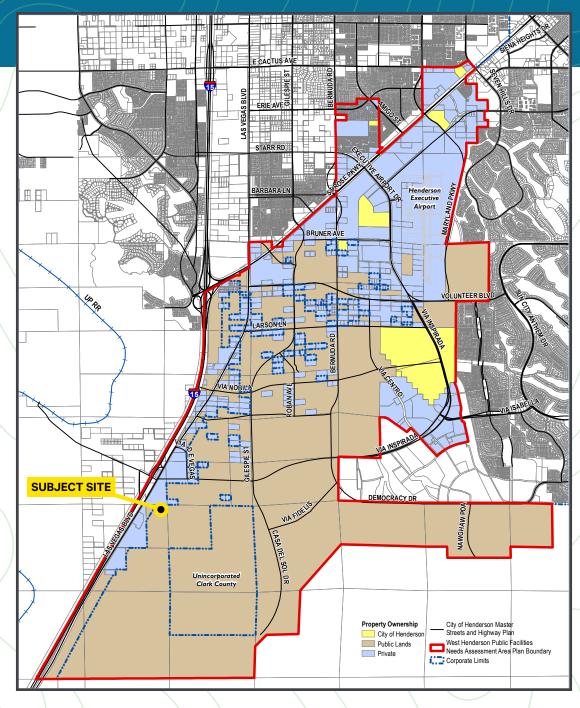

# West Henderson Property Ownership

### Location

- Located within the West Henderson submarket, which is a growing area for data centers and logistics users in the region because of its proximity to the California state line.
- 12.5 gross acres for sale
- Quick access to the I-15 Freeway and Las Vegas Blvd.
- Adjacent to the 100 acre Speed Vegas racing facility
- Clark County Jurisdiction
- Zoned R-U with planned use of EM and potential for IL (Industrial Zoning)
- APN(s): 191-20-301-004, 005, 006, 007
- 2023 Taxes: \$7,546.57
- Flood Zone: Not in a 100-Year Flood Zone
- Water/Power Study Available (Buyer to verify Utilities)