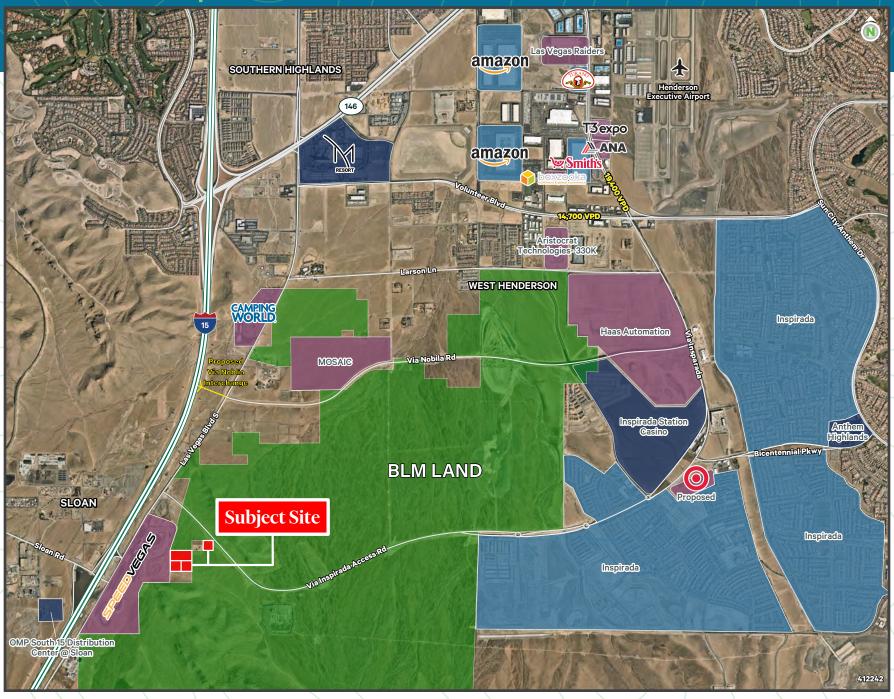

# West Henderson Property Ownership

## Executive Summary

CBRE is pleased to present approximately 12.5 acres of land with potential for industrial development, which is located just East of Las Vegas Boulevard, on the Southern "gateway" to Las Vegas. The properties are adjacent to the 100 acre Speed Vegas Raceway track, The M Resort and Hotel, and the West Henderson/Las Vegas Strip corridors.

The Properties are situated along the I-15 and have good visibility from the highway. The site is surrounded by various retail, multi-family, and hotel developments as well as the affluent master-planned communities such as Inspirada and Southern Highlands. The parcel(s) are currently zoned R-U (Rural Open Land) with planned land use of Entertainment Mixed-Use (EM) which allows for a variety of commercial usages. The sites also provide easy access to the I-15 via the Sloan Interchange.