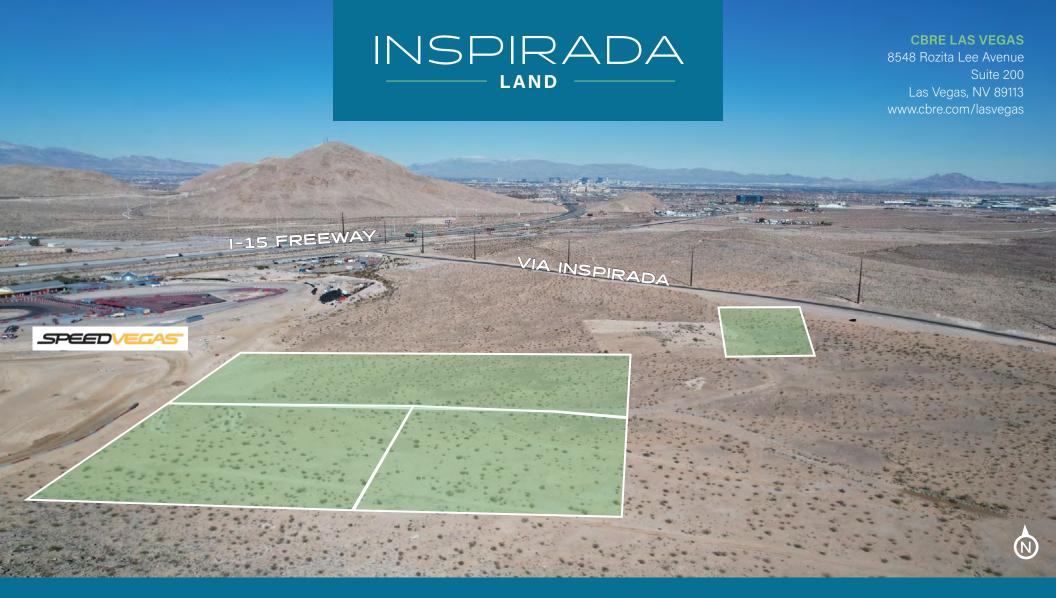

# Aerial Map

## Executive Summary

CBRE is pleased to present approximately 12.5 acres of land with potential for industrial development, which is located just East of Las Vegas Boulevard, on the Southern "gateway" to Las Vegas. The properties are adjacent to the 100 acre Speed Vegas Raceway track, The M Resort and Hotel, and the West Henderson/Las Vegas Strip corridors.

The Properties are situated along the I-15 and have good visibility from the highway. The site is surrounded by various retail, multi-family, and hotel developments as well as the affluent master-planned communities such as Inspirada and Southern Highlands. The parcel(s) are currently zoned R-U (Rural Open Land) with planned land use of Entertainment Mixed-Use (EM) which allows for a variety of commercial usages. The sites also provide easy access to the I-15 via the Sloan Interchange.

### Location

- Located within the West Henderson submarket, which is a growing area for data centers and logistics users in the region because of its proximity to the California state line.
- 12.5 gross acres for sale
- Quick access to the I-15 Freeway and Las Vegas Blvd.
- Adjacent to the 100 acre Speed Vegas racing facility
- Clark County Jurisdiction
- Zoned R-U with planned use of EM and potential for IL (Industrial Zoning)
- APN(s): 191-20-301-004, 005, 006, 007
- 2023 Taxes: \$7,546.57
- Flood Zone: Not in a 100-Year Flood Zone
- Water/Power Study Available (Buyer to verify Utilities)

### **Key Distances**

- ±14.5 miles to the I-215 Interchange
- ±17 miles to Harry Reid International Airport
- ±1 mile to the I-15 Freeway via Inspirada Access Road
- ±15 miles to the Las Vegas Strip
- ±26 miles to the California state line