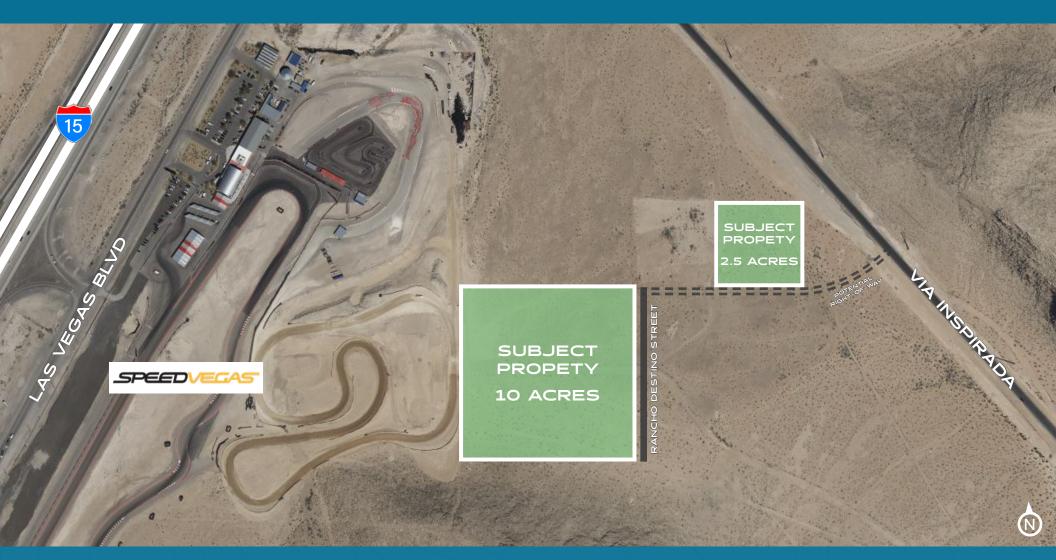

# Aerial Map

### Location

- Located within the West Henderson submarket, which is a growing area for data centers and logistics users in the region because of its proximity to the California state line.
- 12.5 gross acres for sale
- Quick access to the I-15 Freeway and Las Vegas Blvd.
- Adjacent to the 100 acre Speed Vegas racing facility
- Clark County Jurisdiction
- Zoned R-U with planned use of EM and potential for IL (Industrial Zoning)
- APN(s): 191-20-301-004, 005, 006, 007
- 2023 Taxes: \$7,546.57
- Flood Zone: Not in a 100-Year Flood Zone
- Water/Power Study Available (Buyer to verify Utilities)

### **Key Distances**

- ±14.5 miles to the I-215 Interchange
- ±17 miles to Harry Reid International Airport
- ±1 mile to the I-15 Freeway via Inspirada Access Road
- ±15 miles to the Las Vegas Strip
- ±26 miles to the California state line