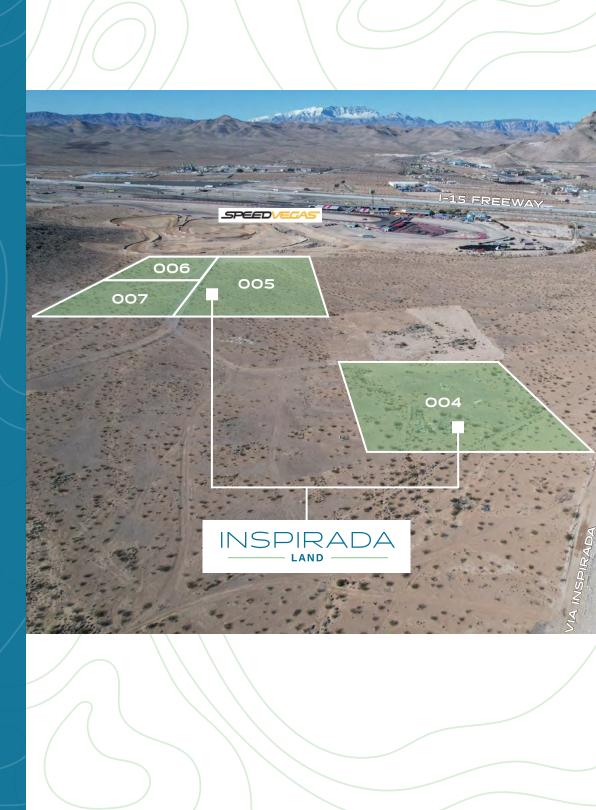

### Location

- Located within the West Henderson submarket, which is a growing area for data centers and logistics users in the region because of its proximity to the California state line.
- 12.5 gross acres for sale
- Quick access to the I-15 Freeway and Las Vegas Blvd.
- Adjacent to the 100 acre Speed Vegas racing facility
- Clark County Jurisdiction
- Zoned R-U with planned use of EM and potential for IL (Industrial Zoning)
- APN(s): 191-20-301-004, 005, 006, 007
- 2023 Taxes: \$7,546.57
- Flood Zone: Not in a 100-Year Flood Zone
- Water/Power Study Available (Buyer to verify Utilities)