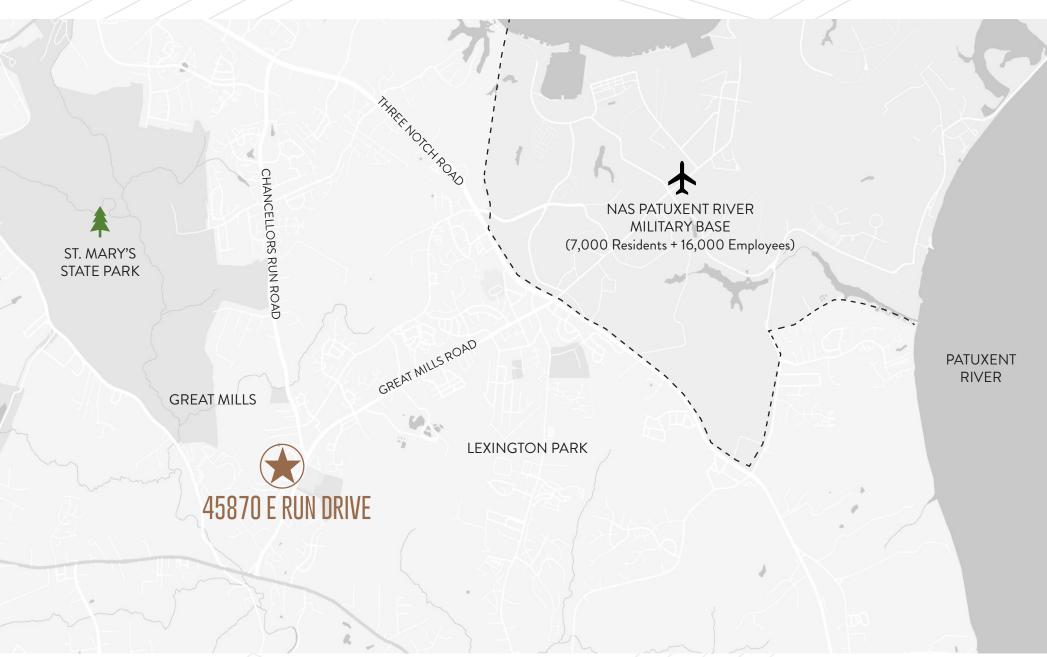

## **PROPERTY DETAILS:**

Conveniently located 2.5 miles from Pax River Military Base in Lexington Park, Maryland, **45870 E Run Drive** is an ideal location for a range of medical tenants including imaging, orthopedics, cardiology, physical therapy, and a number of other users.

In addition to the clientele provided from NAS Pax River Military Base, the property is located in a dense residential pocket of Lexington Park and is adjacent to the site of a future residential development that will include 320 apartments, 67 townhouses, and 70 single family homes.

2.5 MILES from NAS Pax River

17,000 VPD on Great Mills Road **NOTABLE COTENANTS** Medstar Health & Veterans Affairs

\*Building offers on-site parking exclusively for tenant use

## LOCATION OVERVIEW:

DONOHOE