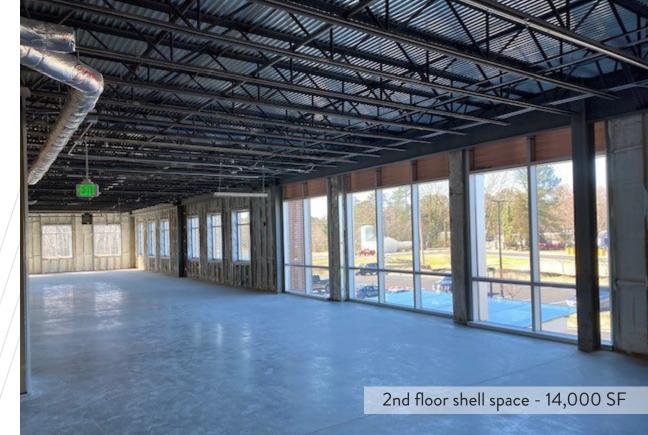

## **45870 E RUN DRIVE LEXINGTON PARK, MD** FOR LEASE: 14,000 SF CLASS A MEDICAL SPACE

CHARLIE WEBB | 703.525.4909 | charliew@donohoe.com

BRYAN GRAY | 703.525.6035 | bryang@donohoe.com