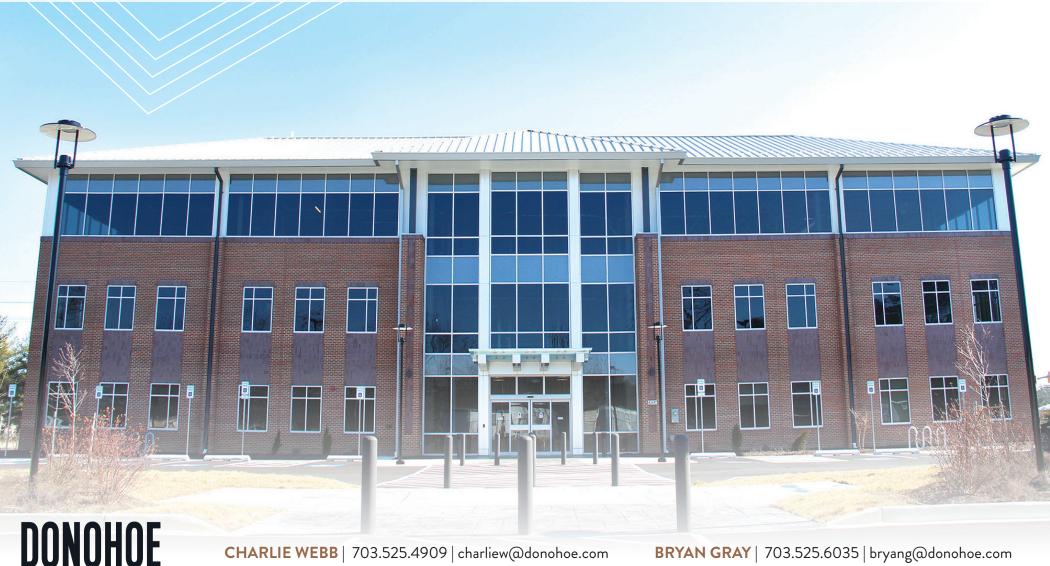

## **45870 E RUN DRIVE LEXINGTON PARK, MD** FOR LEASE: 14,000 SF CLASS A MEDICAL SPACE

CHARLIE WEBB | 703.525.4909 | charliew@donohoe.com

BRYAN GRAY | 703.525.6035 | bryang@donohoe.com

## **PROPERTY DETAILS:**

Conveniently located 2.5 miles from Pax River Military Base in Lexington Park, Maryland, **45870 E Run Drive** is an ideal location for a range of medical tenants including imaging, orthopedics, cardiology, physical therapy, and a number of other users.