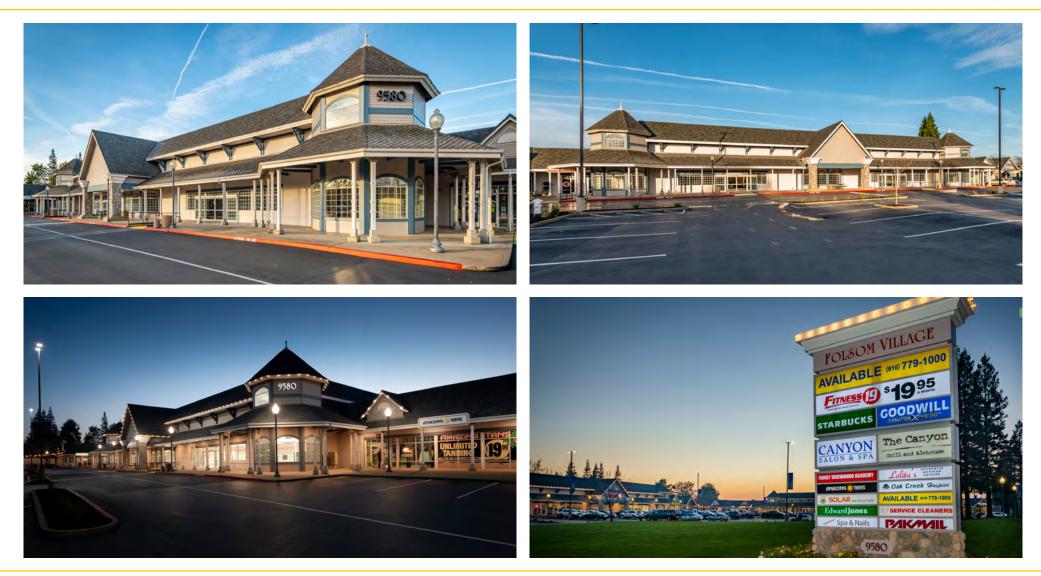

# FOLSOM VILLAGE 9580 OAK AVENUE PARKWAY FOLSOM, CA

1,200 SF - 13,448 SF RETAIL SUITES FORMER GROCERY STORE AVAILABLE

9580

# **REMODEL COMPLETE**

NO PARKING FIRE LANE

#### **FEATURES:**

- Dollar Tree co-anchor
- Located at the major intersection of Oak Avenue Parkway and American River Canyon Dr
- Strong daytime population and excellent household income demographics
- Community shopping center with long-term tenants
- Monument signage available