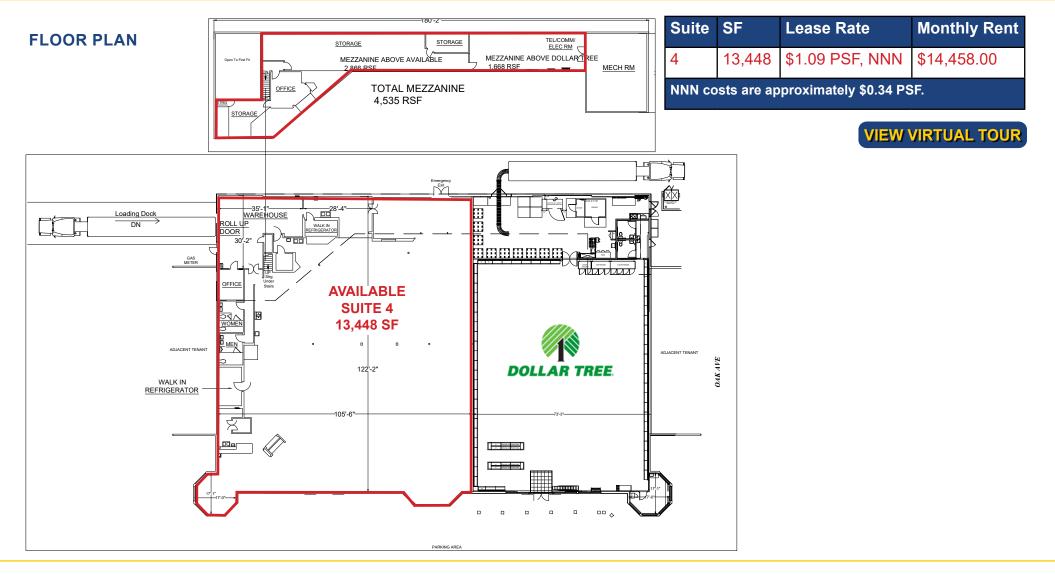

#### LEASE RATE:

| Suite 4    | 13,448 SF | \$14,658.00 (\$1.09 PSF, NNN) |
|------------|-----------|-------------------------------|
| Suite 14*: | 1,200 SF  | \$ 2,220.00 (\$1.85 PSF, NNN) |

NNN costs are approximately \$0.34 PSF. \*Available with 30 days' notice.