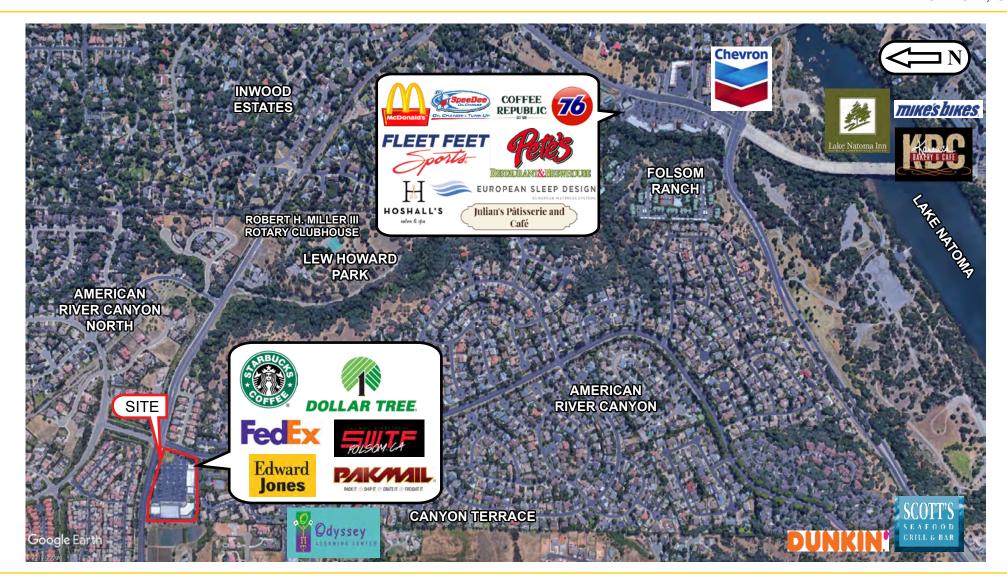

#### **PROPERTY DETAILS:**

Folsom Village is part of the American River Canyon neighborhood, one of Folsom's most affluent, the only retail center in the area. National tenants include: Starbucks and Dollar Tree.

In close proximity to Folsom Lake which draws about 2 million people annually.

# FOLSOM VILLAGE 9580 OAK AVENUE PARKWAY FOLSOM, CA

SITE PLAN