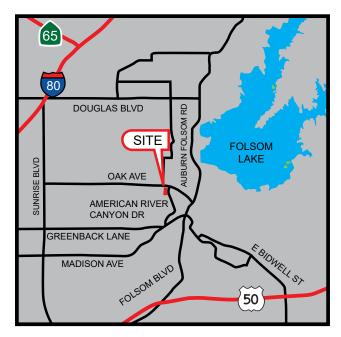

#### **PROPERTY DETAILS:**

Folsom Village is part of the American River Canyon neighborhood, one of Folsom's most affluent, the only retail center in the area. National tenants include: Starbucks and Dollar Tree.

In close proximity to Folsom Lake which draws about 2 million people annually.