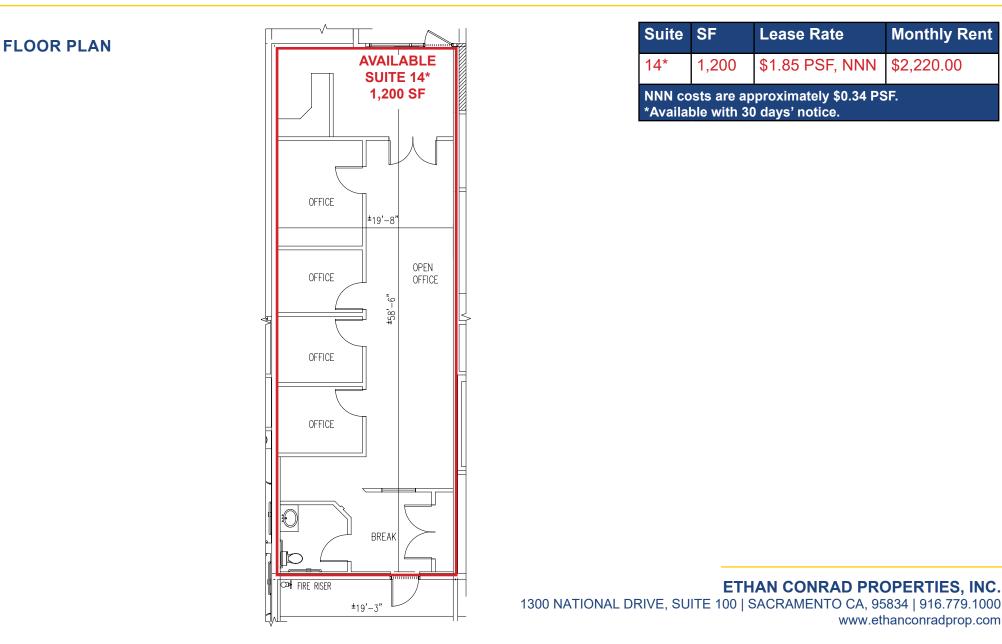

#### LEASE RATE:

| Suite 4    | 13,448 SF | \$14,658.00 (\$1.09 PSF, NNN) |
|------------|-----------|-------------------------------|
| Suite 14*: | 1,200 SF  | \$ 2,220.00 (\$1.85 PSF, NNN) |

NNN costs are approximately \$0.34 PSF. \*Available with 30 days' notice.