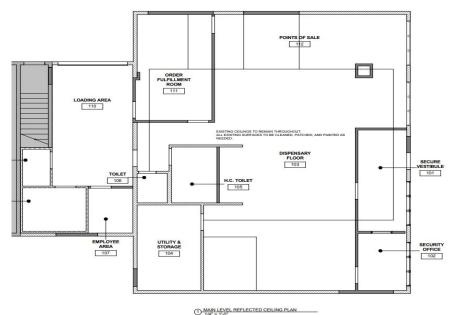

## 2,350 Sq. Ft. of Space Available on Rt. 9 in Southborough

1) MAIN LEVEL REFLECTED CEILING PLAN