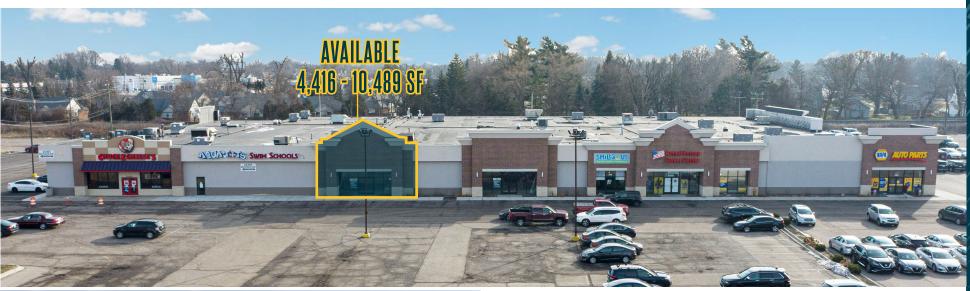

#### Availability 4,416 - 10,489 SF

Features

- Join this new redevelopment that is anchored by Planet Fitness, Aqua Tots and Napa Auto Parts, with up to 10,489 square feet available.
- Located within the heart of Dearborn in the southwest quadrant of Michigan Avenue and Telegraph Road and just west of Downtown Dearborn.
- National tenants and hotels are within immediate proximity to the property.
- Large pylon signage available and site offers great accessibility to both Michigan Avenue and Telegraph Road.
- Strong daytime population and located within a dense residential community.
- Great opportunity for neighborhood service retailers and medical users.

#### **Co-Tenants**