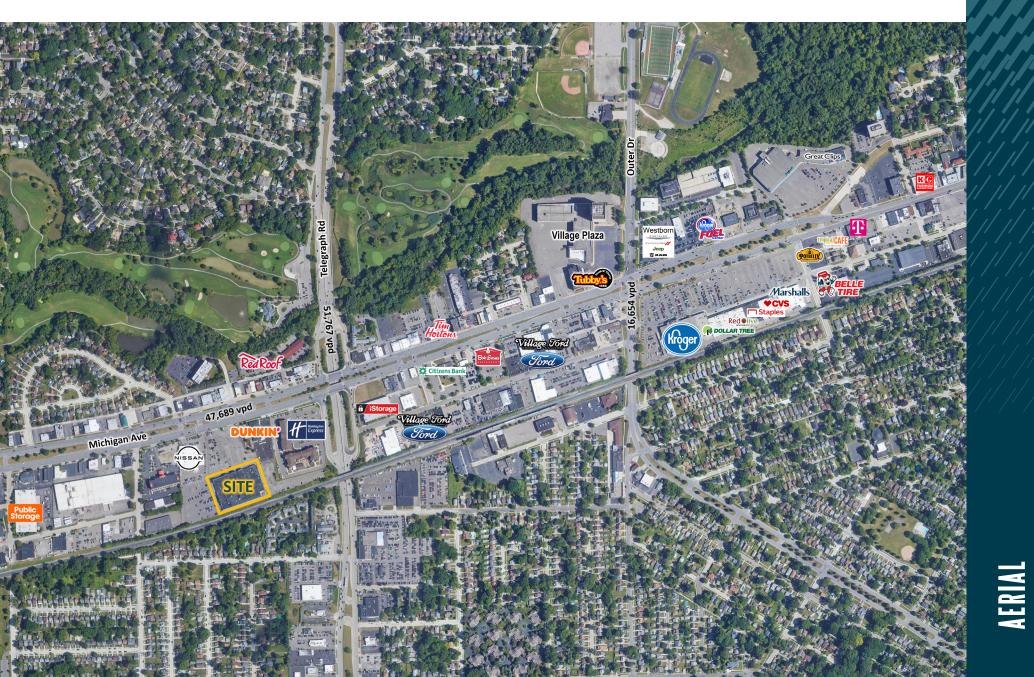

#### Availability 4,416 - 10,489 SF

Features

- Join this new redevelopment that is anchored by Planet Fitness, Aqua Tots and Napa Auto Parts, with up to 10,489 square feet available.
- Located within the heart of Dearborn in the southwest quadrant of Michigan Avenue and Telegraph Road and just west of Downtown Dearborn.
- National tenants and hotels are within immediate proximity to the property.
- Large pylon signage available and site offers great accessibility to both Michigan Avenue and Telegraph Road.
- Strong daytime population and located within a dense residential community.
- Great opportunity for neighborhood service retailers and medical users.

**SITE PLAN** 

FLOOR PLAN

**PYLON SIGNAGE** 