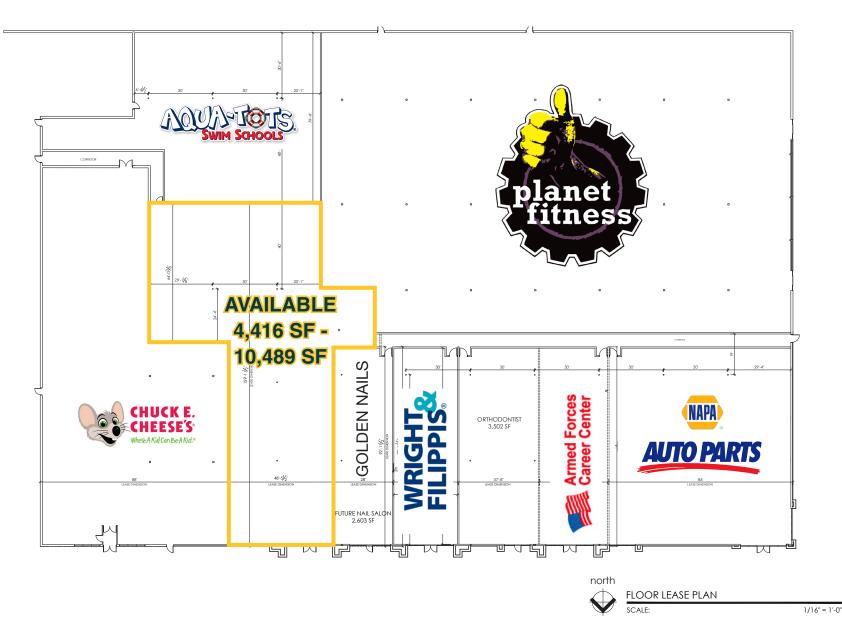

#### Availability 4,416 - 10,489 SF

Features

- Join this new redevelopment that is anchored by Planet Fitness, Aqua Tots and Napa Auto Parts, with up to 10,489 square feet available.
- Located within the heart of Dearborn in the southwest quadrant of Michigan Avenue and Telegraph Road and just west of Downtown Dearborn.
- National tenants and hotels are within immediate proximity to the property.
- Large pylon signage available and site offers great accessibility to both Michigan Avenue and Telegraph Road.
- Strong daytime population and located within a dense residential community.
- Great opportunity for neighborhood service retailers and medical users.

**SITE PLAN** 

FLOOR PLAN

**PYLON SIGNAGE** 