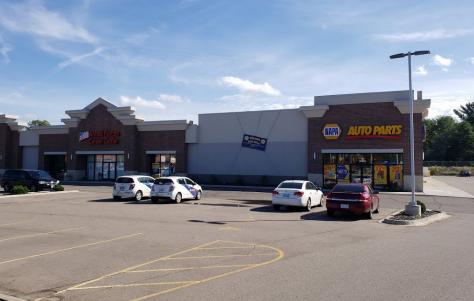

#### Availability 4,416 - 10,489 SF

Features

- Join this new redevelopment that is anchored by Planet Fitness, Aqua Tots and Napa Auto Parts, with up to 10,489 square feet available.
- Located within the heart of Dearborn in the southwest quadrant of Michigan Avenue and Telegraph Road and just west of Downtown Dearborn.
- National tenants and hotels are within immediate proximity to the property.
- Large pylon signage available and site offers great accessibility to both Michigan Avenue and Telegraph Road.
- Strong daytime population and located within a dense residential community.
- Great opportunity for neighborhood service retailers and medical users.

#### **Co-Tenants**