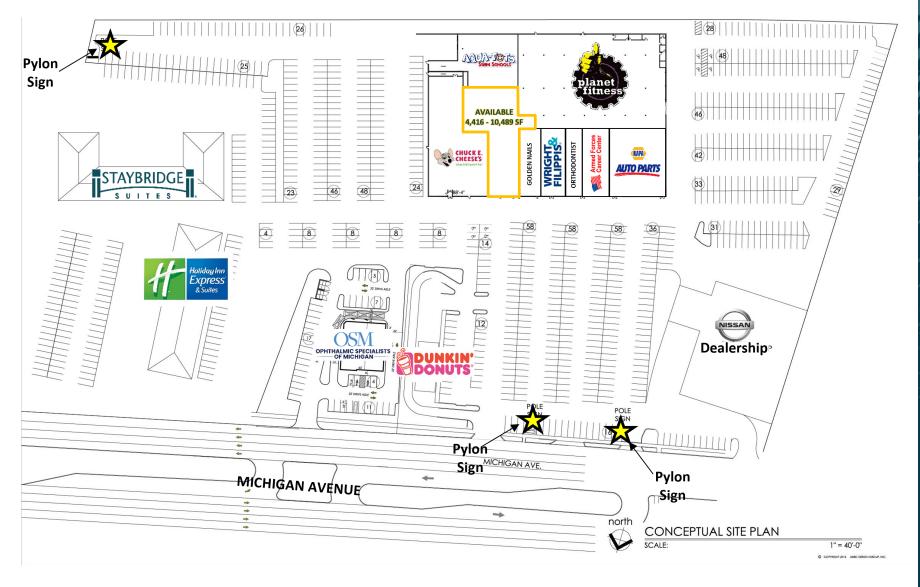

#### Availability 4,416 - 10,489 SF

Features

- Join this new redevelopment that is anchored by Planet Fitness, Aqua Tots and Napa Auto Parts, with up to 10,489 square feet available.
- Located within the heart of Dearborn in the southwest quadrant of Michigan Avenue and Telegraph Road and just west of Downtown Dearborn.
- National tenants and hotels are within immediate proximity to the property.
- Large pylon signage available and site offers great accessibility to both Michigan Avenue and Telegraph Road.
- Strong daytime population and located within a dense residential community.
- Great opportunity for neighborhood service retailers and medical users.

**SITE PLAN** 

FLOOR PLAN

**PYLON SIGNAGE** 