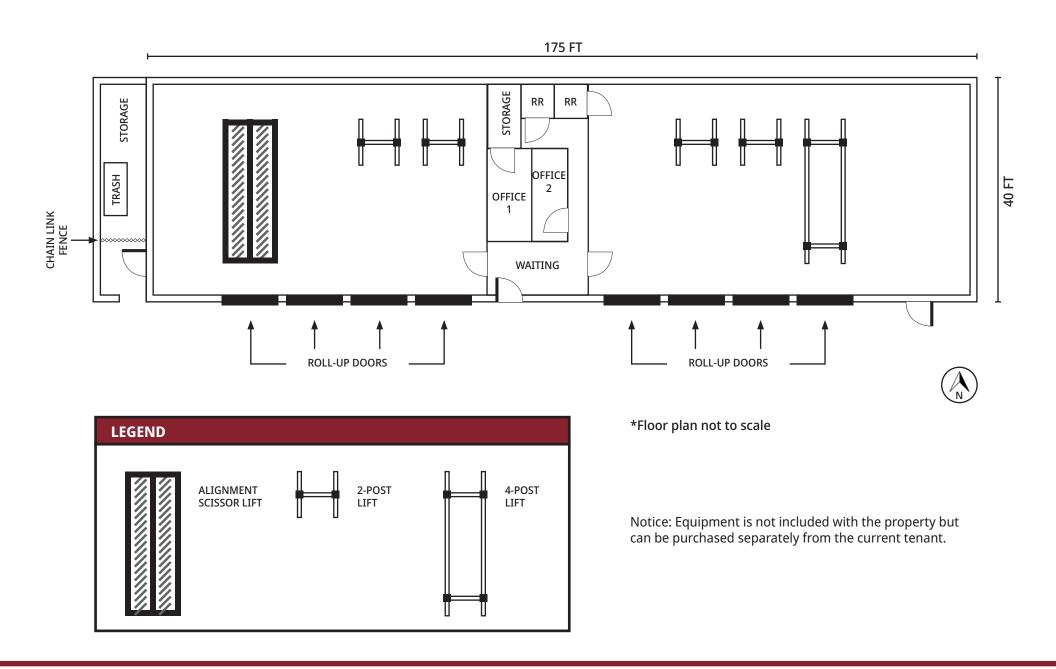

#### **PROPERTY DETAILS**

• SALE PRICE: \$1,100,000.00

• LOT SIZE: +/- 0.61 AC (26,571 SF)

• BUILDING SIZE: +/- 7,000 SF

• YEAR BUILT: 1988

• PARKING: 22 ON-SITE PARKING STALLS

- 8 SERVICE BAYS WITH ROLL UP DOORS AND A +/- 960 SF SALES OFFICE
- CENTRALLY LOCATED NEAR DOWNTOWN BAKERSFIELD ON A HIGH TRAFFIC THOROUGHFARE AT A SIGNALIZED INTERSECTION (UNION AVE AND HAYDEN CT)