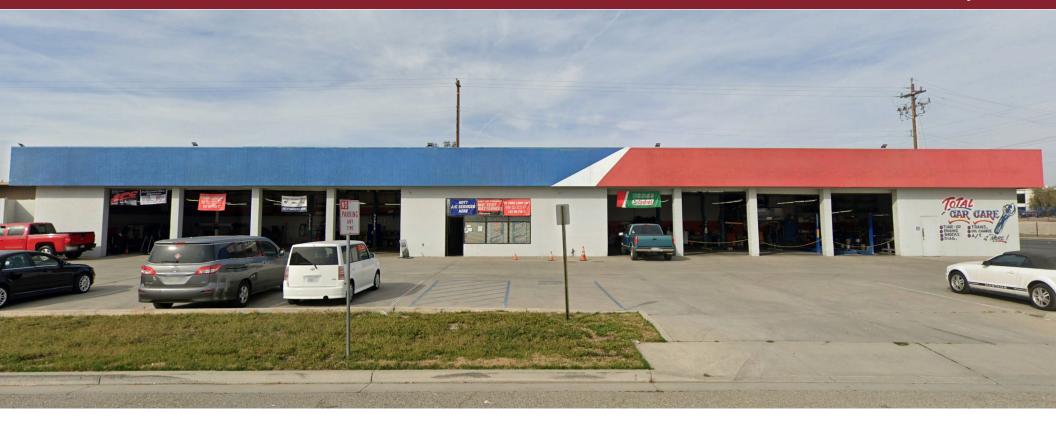

#### FOR SALE ► AUTOMOTIVE SERVICE

1401 Union Ave., Bakersfield, CA 93305

+/- 7,000 SF AVAILABLE

APN: 006-540-34, County of Kern

#### **PROPERTY DETAILS**

• SALE PRICE: \$1,100,000.00

• LOT SIZE: +/- 0.61 AC (26,571 SF)

• BUILDING SIZE: +/- 7,000 SF

• YEAR BUILT: 1988

• PARKING: 22 ON-SITE PARKING STALLS

- 8 SERVICE BAYS WITH ROLL UP DOORS AND A +/- 960 SF SALES OFFICE
- CENTRALLY LOCATED NEAR DOWNTOWN BAKERSFIELD ON A HIGH TRAFFIC THOROUGHFARE AT A SIGNALIZED INTERSECTION (UNION AVE AND HAYDEN CT)