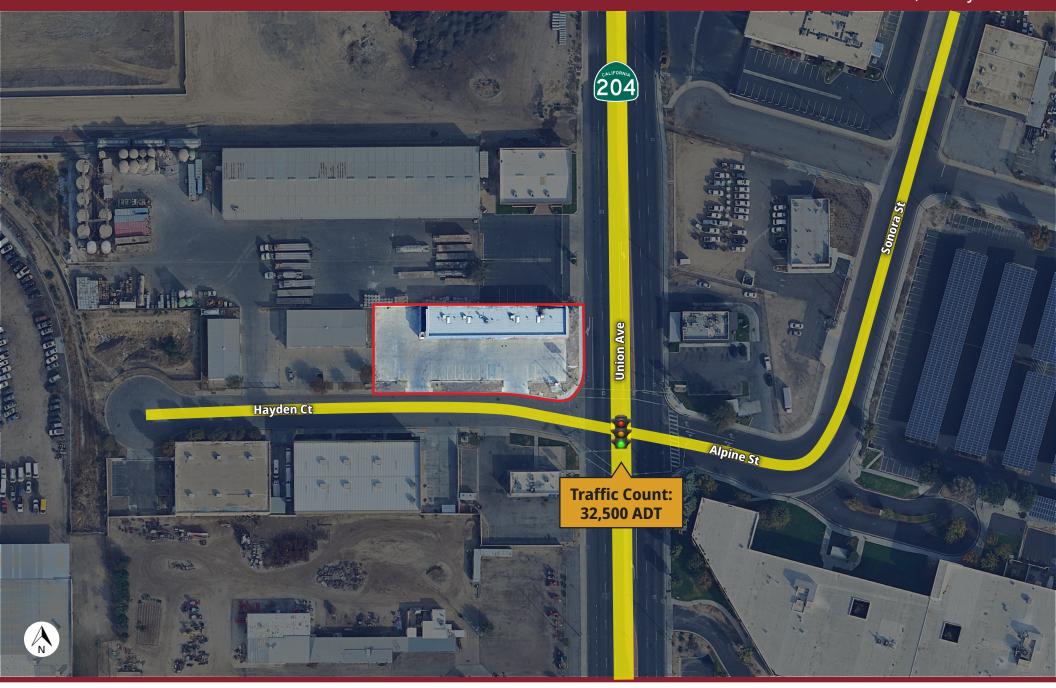

#### **PROPERTY DETAILS**

• SALE PRICE: \$1,100,000.00

• LOT SIZE: +/- 0.61 AC (26,571 SF)

• BUILDING SIZE: +/- 7,000 SF

• YEAR BUILT: 1988

• PARKING: 22 ON-SITE PARKING STALLS

- 8 SERVICE BAYS WITH ROLL UP DOORS AND A +/- 960 SF SALES OFFICE
- CENTRALLY LOCATED NEAR DOWNTOWN BAKERSFIELD ON A HIGH TRAFFIC THOROUGHFARE AT A SIGNALIZED INTERSECTION (UNION AVE AND HAYDEN CT)

• SIGNAGE: UNION AVE PYLON SIGNAGE

• ZONING: M-1, CITY OF BAKERSFIELD