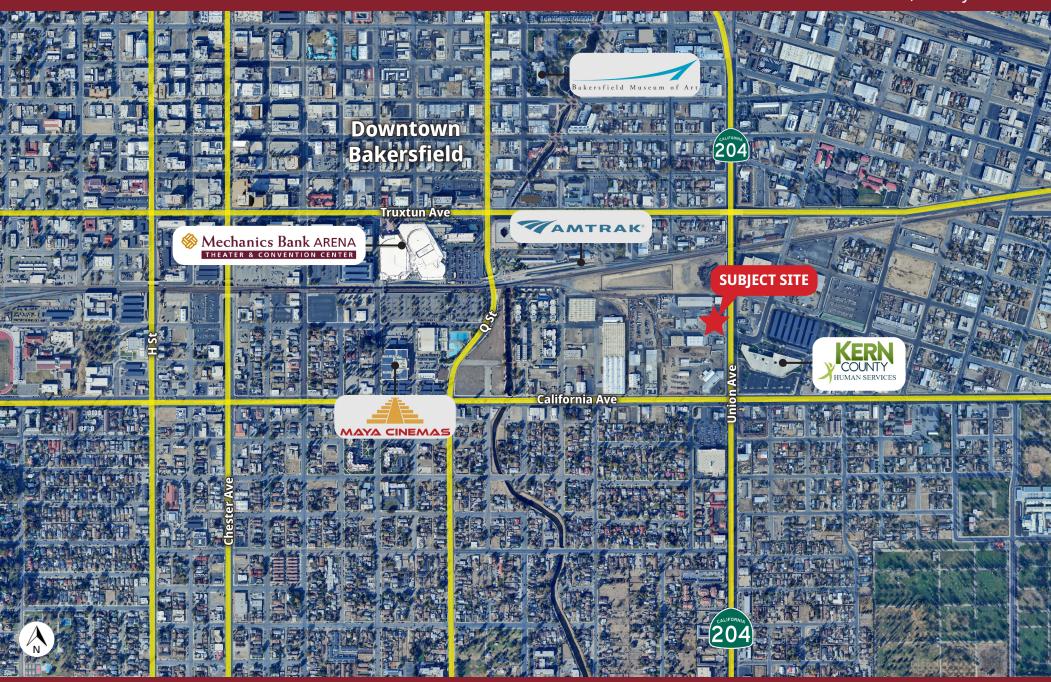

#### FOR SALE ► AUTOMOTIVE SERVICE

1401 Union Ave., Bakersfield, CA 93305

+/- 7,000 SF AVAILABLE

APN: 006-540-34, County of Kern

#### **PROPERTY DETAILS**

• SALE PRICE: \$1,100,000.00

• LOT SIZE: +/- 0.61 AC (26,571 SF)

• BUILDING SIZE: +/- 7,000 SF

• YEAR BUILT: 1988

• PARKING: 22 ON-SITE PARKING STALLS

- 8 SERVICE BAYS WITH ROLL UP DOORS AND A +/- 960 SF SALES OFFICE
- CENTRALLY LOCATED NEAR DOWNTOWN BAKERSFIELD ON A HIGH TRAFFIC THOROUGHFARE AT A SIGNALIZED INTERSECTION (UNION AVE AND HAYDEN CT)