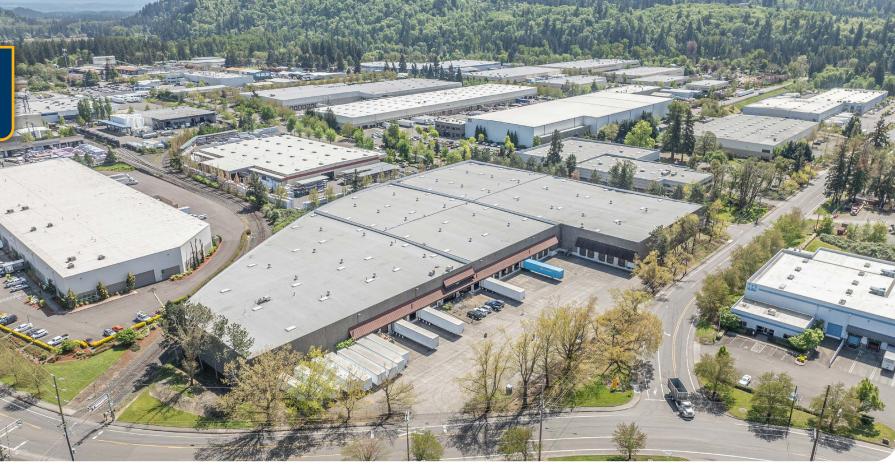

# 205 DISTRIBUTION CENTER

Industrial Space: ± 184,000 SF (Divisible to ± 54,600 SF)

# 12100 SE Jennifer Street, Clackamas, OR 97015

- · Hard to Find Active Rail Served Space
- · 24' Clear Height, Skylights, New Roof
- $\boldsymbol{\cdot}$  Competitive Rates, Easy Access to I-205, and Off-Street Parking
- Clackamas Valley Railway & Union Pacific Railroad
- Located at SE Jennifer Street and SE 120th Avenue
- · Entire Space Available February 1, 2025

#### CHRIS KAPPES Senior Associate Broker

503-517-7127 chris@capacitycommercial.com

| PROPERTY DETAILS |                                            |
|------------------|--------------------------------------------|
| Total SF         | ± 184,000 SF - Divisible to ± 46,970 SF    |
| Office SF        | ± 3,000                                    |
| Dock Loading     | Twenty-Seven (27) Dock Doors with Levelers |
| Grade Loading    | Two (2) Grade Doors                        |
| Clear Height     | 24' Clear Height                           |
| Sprinklers       | Yes                                        |
| Power            | Est. 1,000 Amps, 277/480v, 3 Phase         |
| Zoning           | M-Industrial                               |
| Lease Rates      | Please Contact Brokers for Rates           |
| Available        | February 1, 2025                           |