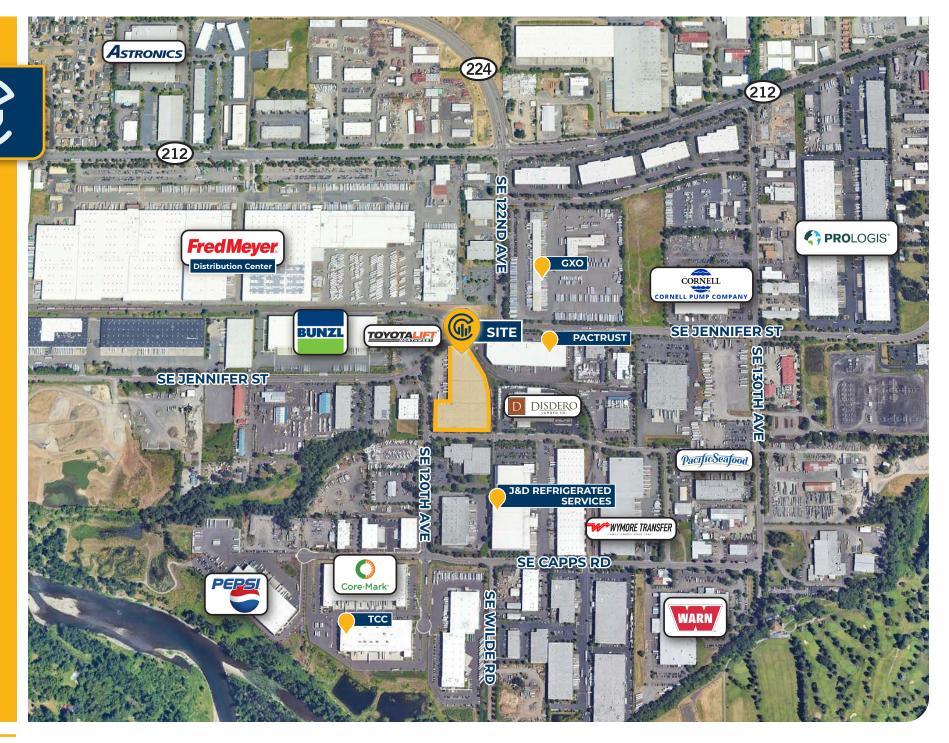

# 205 DISTRIBUTION CENTER

Industrial Space: ± 184,000 SF (Divisible to ± 54,600 SF)

# 12100 SE Jennifer Street, Clackamas, OR 97015

- · Hard to Find Active Rail Served Space
- · 24' Clear Height, Skylights, New Roof
- $\boldsymbol{\cdot}$  Competitive Rates, Easy Access to I-205, and Off-Street Parking
- Clackamas Valley Railway & Union Pacific Railroad
- Located at SE Jennifer Street and SE 120th Avenue
- · Entire Space Available February 1, 2025