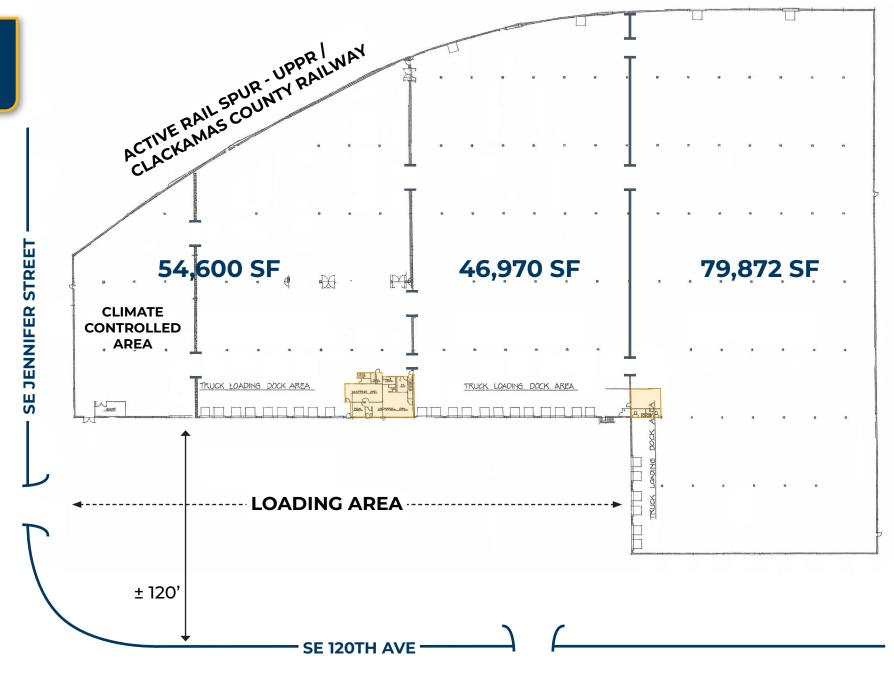

# 205 DISTRIBUTION CENTER

Industrial Space: ± 184,000 SF (Divisible to ± 54,600 SF)

# 12100 SE Jennifer Street, Clackamas, OR 97015

- · Hard to Find Active Rail Served Space
- · 24' Clear Height, Skylights, New Roof
- $\boldsymbol{\cdot}$  Competitive Rates, Easy Access to I-205, and Off-Street Parking
- Clackamas Valley Railway & Union Pacific Railroad
- Located at SE Jennifer Street and SE 120th Avenue
- · Entire Space Available February 1, 2025

#### CHRIS KAPPES Senior Associate Broker

503-517-7127 chris@capacitycommercial.com

| PROPERTY DETAILS |                                            |
|------------------|--------------------------------------------|
| Total SF         | ± 184,000 SF - Divisible to ± 46,970 SF    |
| Office SF        | ± 3,000                                    |
| Dock Loading     | Twenty-Seven (27) Dock Doors with Levelers |
| Grade Loading    | Two (2) Grade Doors                        |
| Clear Height     | 24' Clear Height                           |
| Sprinklers       | Yes                                        |
| Power            | Est. 1,000 Amps, 277/480v, 3 Phase         |
| Zoning           | M-Industrial                               |
| Lease Rates      | Please Contact Brokers for Rates           |
| Available        | February 1, 2025                           |