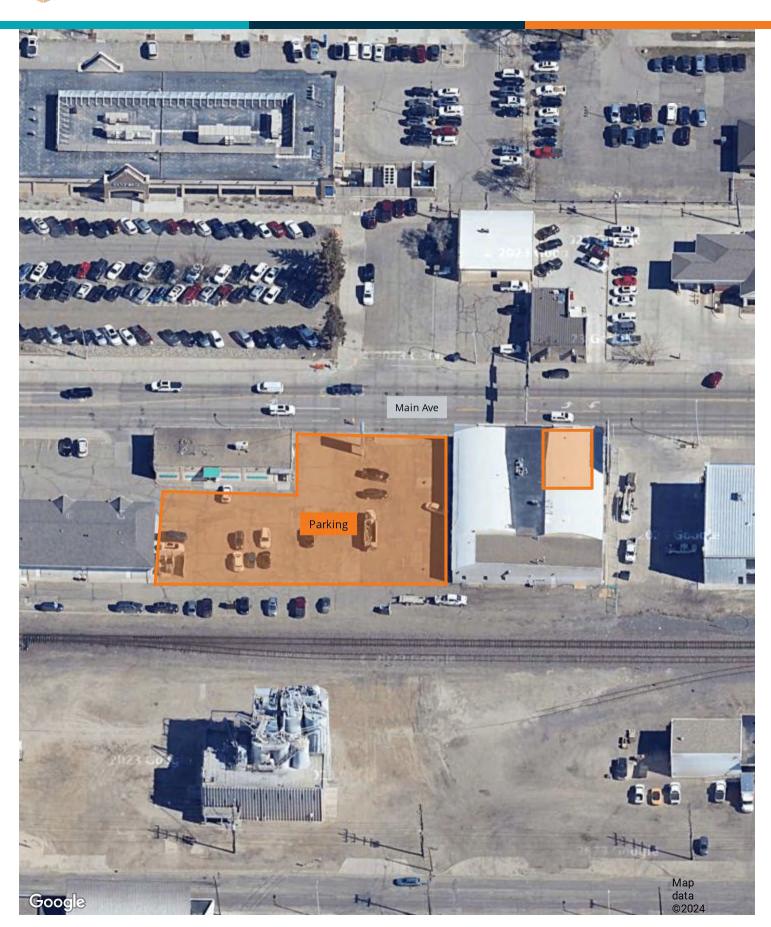

### **SURROUNDING AREA**

#### PROPERTY OVERVIEW

Prime location with excellent visibility and high traffic flow, featuring prominent pylon signage on Main Street. Ideal for a medical or professional office, this space offers an x-ray room outfitted with lead barrier walls, convenient access and ample parking. Close proximity to clinics and hospitals. The landlord covers all operating expenses, with the exception of interior janitorial services. Available December 1, 2024.