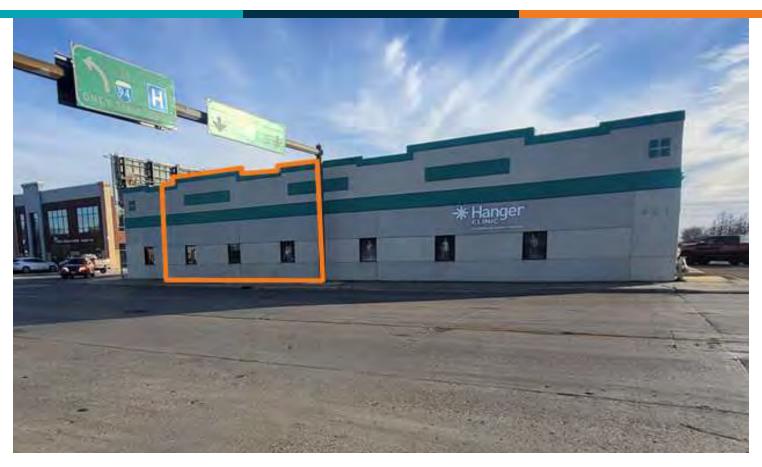

### **SITE OVERVIEW**

#### PROPERTY OVERVIEW

Prime location with excellent visibility and high traffic flow, featuring prominent pylon signage on Main Street. Ideal for a medical or professional office, this space offers an x-ray room outfitted with lead barrier walls, convenient access and ample parking. Close proximity to clinics and hospitals. The landlord covers all operating expenses, with the exception of interior janitorial services. Available December 1, 2024.

#### PROPERTY HIGHLIGHTS

- 1,123 RSF / 1,030 USF
- X-Ray Room
- Reception Area
- 4 Individual Offices
- Large Conference Room
- Kitchenette
- Abundant Parking
- Main Avenue Pylon Sign