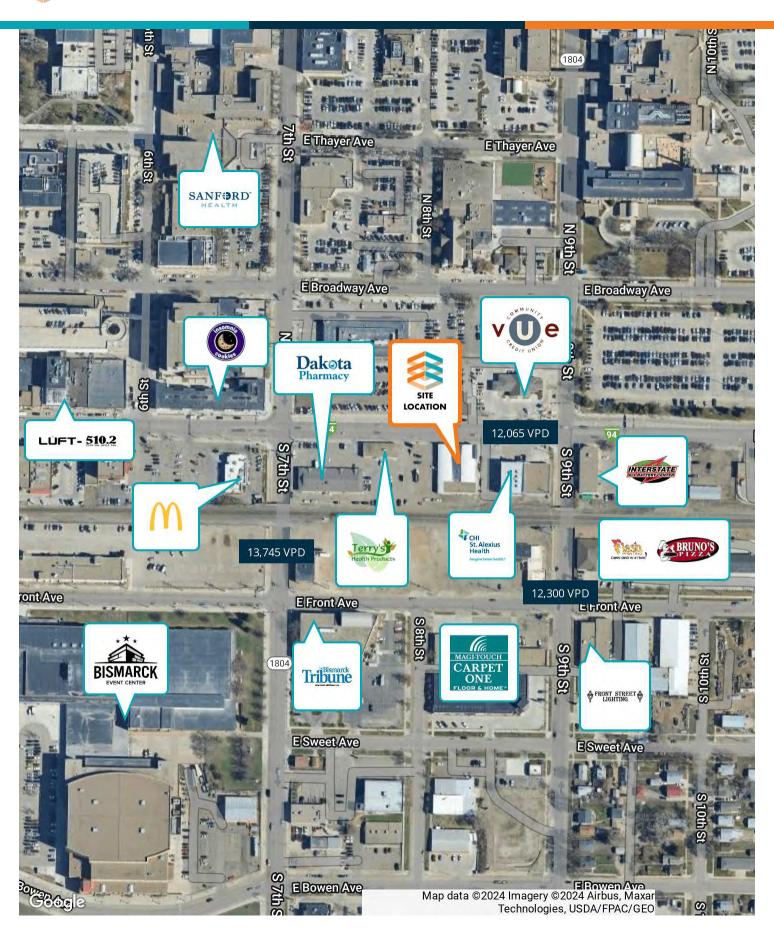

smarck                                                                                                                                                  |
| Tenant Responsibility:   | Interior janitorial & Data                                                                                                                                |
| Landlord Responsibility: | Structural integrity of the exterior walls,<br>roof, and foundation. Property taxes,<br>building insurance, operating expenses,<br>common area janitorial |
|                          |                                                                                                                                                           |



### **SITE OVERVIEW**





### **ADDITIONAL PHOTOS**









### **SURROUNDING AREA**





#### **DEMOGRAPHICS MAP & REPORT**



| POPULATION           | 1 MILE   | 3 MILES         | 5 MILES  |
|----------------------|----------|-----------------|----------|
| Total Population     | 11,707   | 60,380          | 92,276   |
| Average Age          | 41       | 41              | 40       |
| Average Age (Male)   | 40       | 40              | 39       |
| Average Age (Female) | 42       | 42              | 41       |
| HOUSEHOLDS & INCOME  | 1 MILE   | 3 MILES         | 5 MILES  |
| Total Households     | 5,848    | 27,110          | 38,863   |
| # of Persons per HH  | 2        | 2.2             | 2.4      |
| A 11111              | h        | <b>\$05.040</b> | 401010   |
| Average HH Income    | \$66,447 | \$85,849        | \$96,018 |

Demographics data derived from AlphaMap