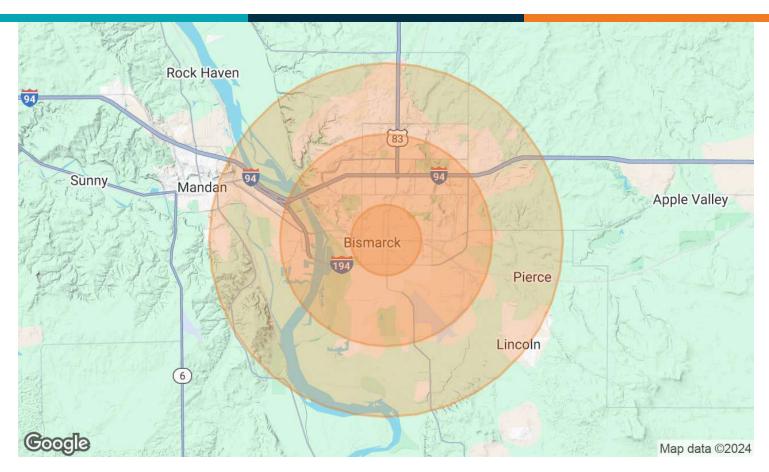

#### **DEMOGRAPHICS MAP & REPORT**

| POPULATION           | 1 MILE   | 3 MILES         | 5 MILES  |
|----------------------|----------|-----------------|----------|
| Total Population     | 11,707   | 60,380          | 92,276   |
| Average Age          | 41       | 41              | 40       |
| Average Age (Male)   | 40       | 40              | 39       |
| Average Age (Female) | 42       | 42              | 41       |
| HOUSEHOLDS & INCOME  | 1 MILE   | 3 MILES         | 5 MILES  |
| Total Households     | 5,848    | 27,110          | 38,863   |
| # of Persons per HH  | 2        | 2.2             | 2.4      |
| A 11111              | h        | <b>\$05.040</b> | 401010   |
| Average HH Income    | \$66,447 | \$85,849        | \$96,018 |

Demographics data derived from AlphaMap