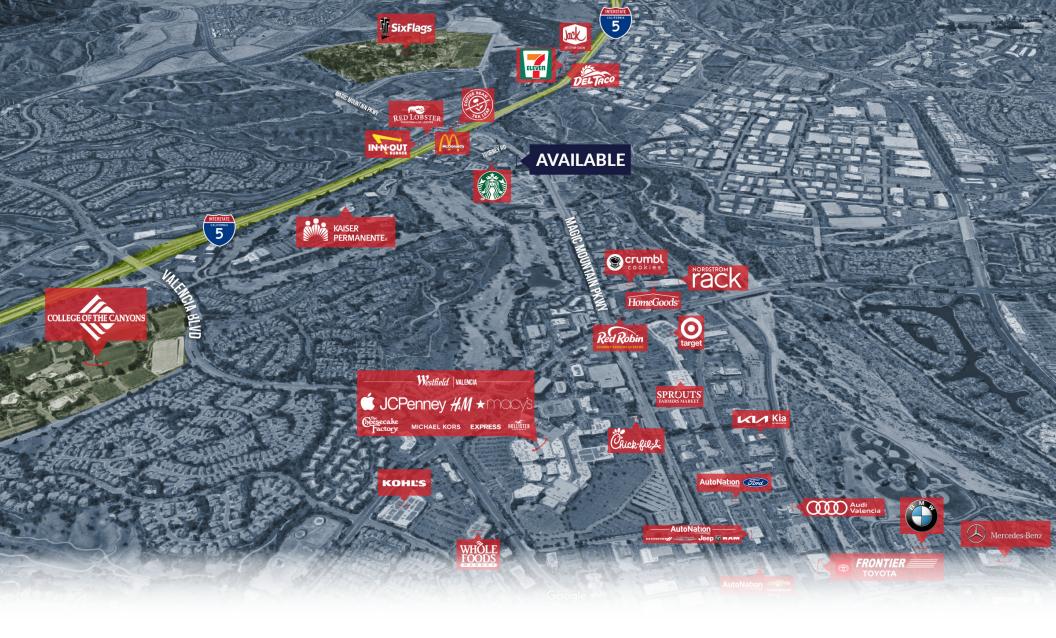

### **AREA AMENITIES**

- ✓ Located near heavily trafficked 5-freeway
- ✓ Close proximity to Six Flags, Westfield Valencia Town Center, College of the Canyons, and new hotel developments

| - DEMOGRAPHICS       | 1 MILE                                              | 3 MILE    | 5 MILE    |
|----------------------|-----------------------------------------------------|-----------|-----------|
| 2003 Population      | 6,922                                               | 84,223    | 176,031   |
| Avg. HH Income       | \$175,325                                           | \$150,969 | \$141,784 |
| <b>Q</b> Daytime Pop | 5,605                                               | 69,205    | 144,476   |
| Traffic Count        | ± 33,739 CPD ON<br>MAGIC MOUNTAIN PKWY & TOURNEY RD |           |           |