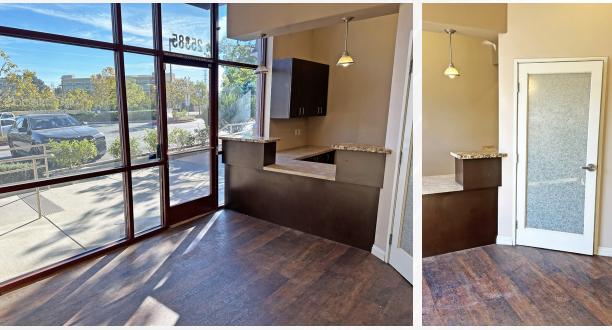

### **SUITE 25385**

#### APPROX. 1,418 SF FORMER DENTAL OFFICE

- ✓ 4 operatories
- ✓ Reception
- ✓ Laboratory
- ✓ Small private office
- ✓ Storage
- ✓ Kitchenette