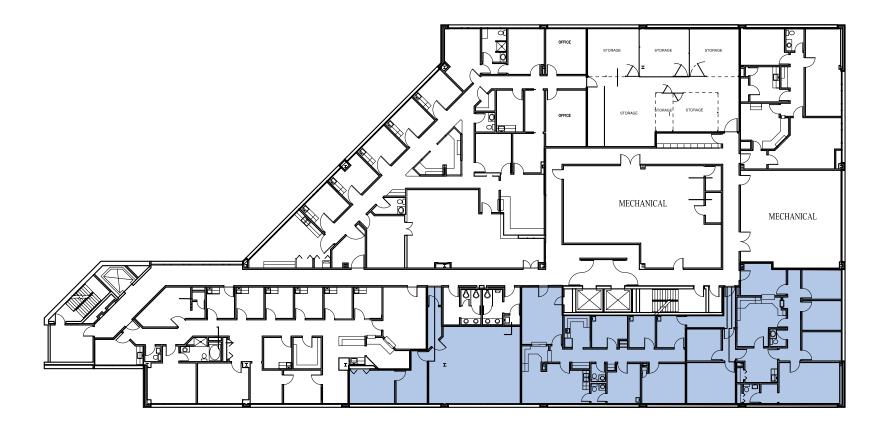

## SIXTH FLOOR Suite 686: 1,548 RSF Suite 688B: 352 RSF

REAL ESTATE OWNED BY

DOC LISTED NYSE

CHUCK RESHA, REGIONAL LEASING DIRECTOR

615.945.0806 | cjr@docreit.com | docreit.com

## SIXTH FLOOR Suite 689: 1,036 RSF

SIXTH FLOOR Suite 688: 1,540 RSF

## SIXTH FLOOR Suite 682: 1,357 RSF

## SIXTH FLOOR Suite 684: 1,327 RSF

## Max Continguous – Suite 686, 688, 688B, 689: 4,476 RSF

REAL ESTATE OWNED BY

DOC LISTED NYSE

**Chuck Resha** Regional Leasing Director Physicians Realty Trust Direct 414.367.5528 Mobile 615.945.0806 Fax 414.249.4720 cjr@docreit.com docreit.com