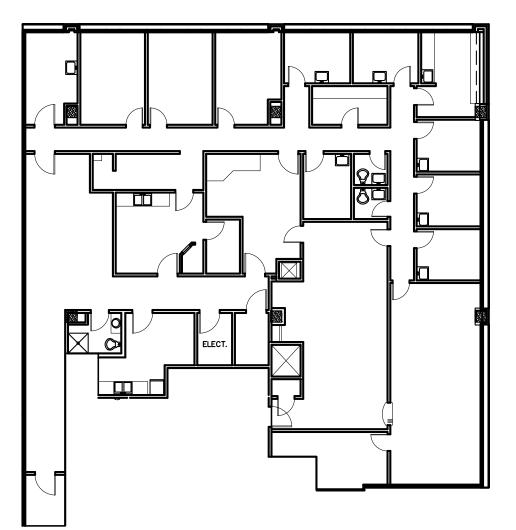

| CAMPUS SETTING   | On-Campus, CHI Memorial Hospital                                                                                                                                                            |  |
|------------------|---------------------------------------------------------------------------------------------------------------------------------------------------------------------------------------------|--|
| BUILDING DETAILS | 85,606 RSF<br>Built in 1976<br>Five stories                                                                                                                                                 |  |
| AVAILABLE        | Suite 484: 4,180 RSF<br>Suite 582: 1,714 RSF<br>Suite 682: 1,357 RSF<br>Suite 684: 1.327 RSF<br>Suite 686: 1,548 RSF<br>Suite 688: 1,540 RSF<br>Suite 688B: 352 RSF<br>Suite 689: 1,036 RSF |  |
| ACCESS           | Convenient access to I-24                                                                                                                                                                   |  |
| PARKING          | Three-story parking structure                                                                                                                                                               |  |

## SIXTH FLOOR Suite 686: 1,548 RSF Suite 688B: 352 RSF

REAL ESTATE OWNED BY

DOC LISTED NYSE

CHUCK RESHA, REGIONAL LEASING DIRECTOR

615.945.0806 | cjr@docreit.com | docreit.com