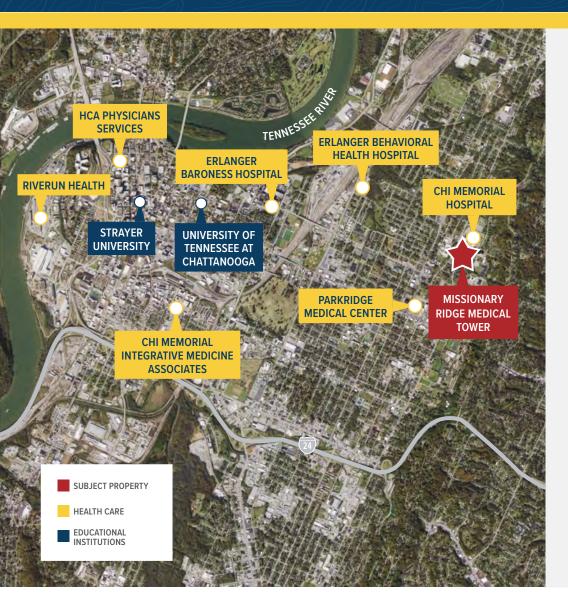

### **AREA OVERVIEW**

Located in Southeast Tennessee, Chattanooga is located near the border of Georgia at the junction of 4 interstate highways. The city has received recognition for its riverfront redevelopment and picturesque downtown areas. Regional attractions include the Tennessee Aquarium, Appalachian Trail, and Lookout Mountain.