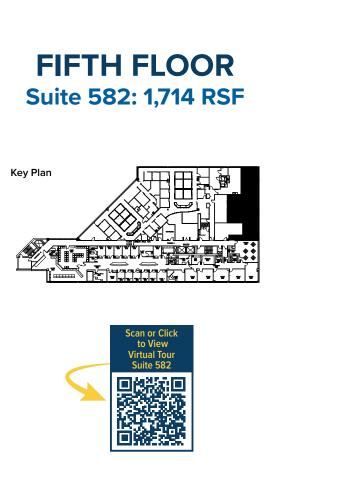

| CAMPUS SETTING   | On-Campus, CHI Memorial Hospital                                                                                                                                                            |  |
|------------------|---------------------------------------------------------------------------------------------------------------------------------------------------------------------------------------------|--|
| BUILDING DETAILS | 85,606 RSF<br>Built in 1976<br>Five stories                                                                                                                                                 |  |
| AVAILABLE        | Suite 484: 4,180 RSF<br>Suite 582: 1,714 RSF<br>Suite 682: 1,357 RSF<br>Suite 684: 1.327 RSF<br>Suite 686: 1,548 RSF<br>Suite 688: 1,540 RSF<br>Suite 688B: 352 RSF<br>Suite 689: 1,036 RSF |  |
| ACCESS           | Convenient access to I-24                                                                                                                                                                   |  |
| PARKING          | Three-story parking structure                                                                                                                                                               |  |