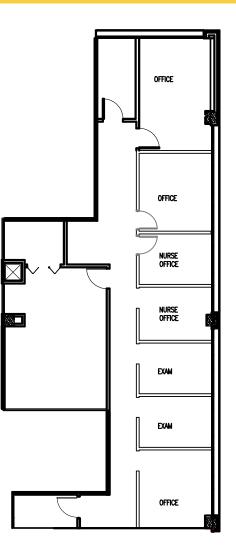

| CAMPUS SETTING   | On-Campus, CHI Memorial Hospital                                                                                                                                                            |  |
|------------------|---------------------------------------------------------------------------------------------------------------------------------------------------------------------------------------------|--|
| BUILDING DETAILS | 85,606 RSF<br>Built in 1976<br>Five stories                                                                                                                                                 |  |
| AVAILABLE        | Suite 484: 4,180 RSF<br>Suite 582: 1,714 RSF<br>Suite 682: 1,357 RSF<br>Suite 684: 1.327 RSF<br>Suite 686: 1,548 RSF<br>Suite 688: 1,540 RSF<br>Suite 688B: 352 RSF<br>Suite 689: 1,036 RSF |  |
| ACCESS           | Convenient access to I-24                                                                                                                                                                   |  |
| PARKING          | Three-story parking structure                                                                                                                                                               |  |