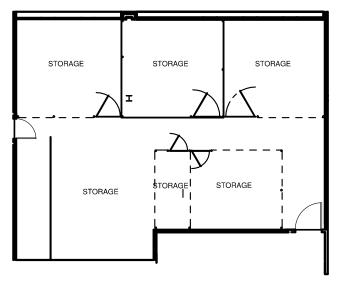

## SIXTH FLOOR Suite 686: 1,548 RSF Suite 688B: 352 RSF

REAL ESTATE OWNED BY

DOC LISTED NYSE

CHUCK RESHA, REGIONAL LEASING DIRECTOR

615.945.0806 | cjr@docreit.com | docreit.com

## SIXTH FLOOR Suite 689: 1,036 RSF

SIXTH FLOOR Suite 688: 1,540 RSF