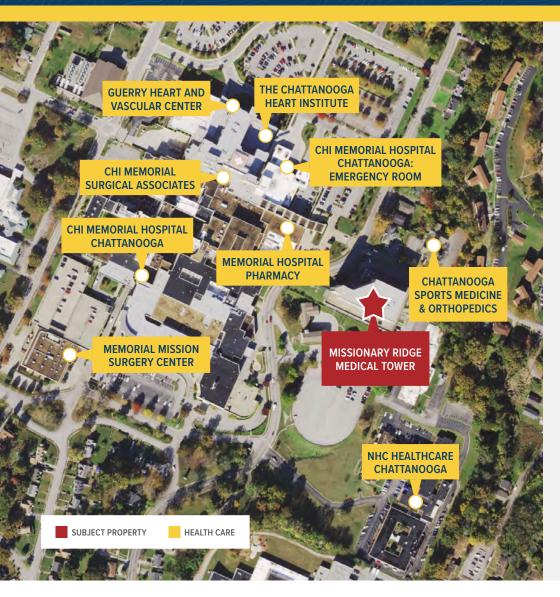

### **AFFILIATED HOSPITAL**

The affiliated hospital, CHI Memorial Hospital Chattanooga, is part of CHI Memorial, an integrated health system in southeast Tennessee and northwest Georgia. It is home to the Guerry Heart and Vascular Center, recognized by U.S. News as "high performing" in AAA repair, heart attack, heart bypass, and heart failure. Other services include cancer care at the Rees Skillern Cancer Institute, orthopedics, surgical and imaging services, physical therapy, and emergency centers.