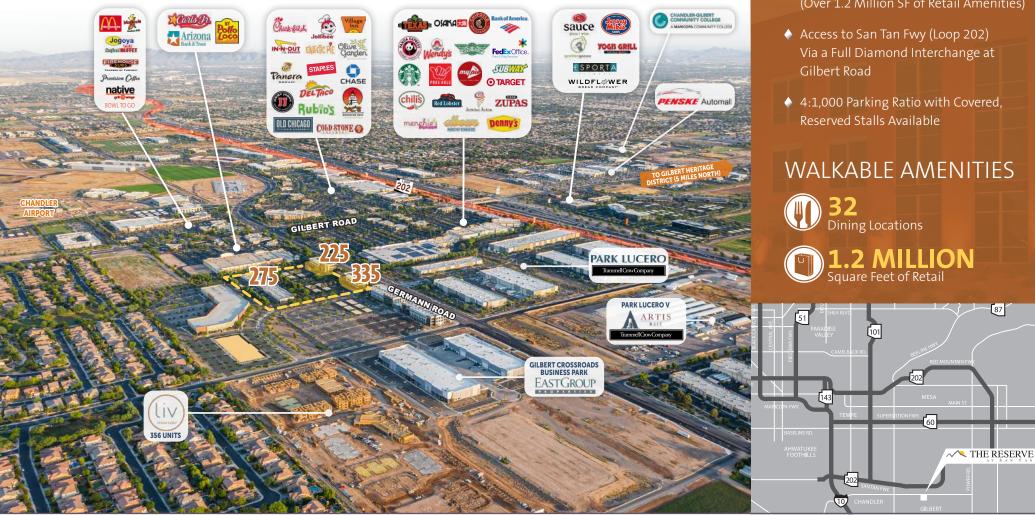

# THE RESERVE

225, 275 & 335 East Germann Road 🔶 Gilbert, AZ 85297

H

## **FEATURES**

- Class A Campus Style Setting
- ♦ Adjacent to Crossroads Towne Center (Over 1.2 Million SF of Retail Amenities)