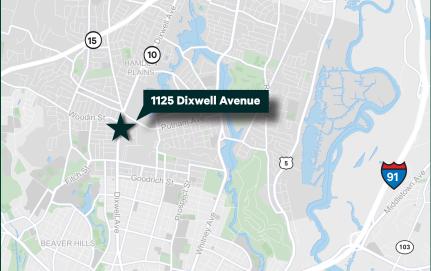

### Warehouse/Assembly/Office Space

CBRE is pleased to bring to market  $\pm 22,000$  SF of industrial space located on Route 10 in Hamden, CT at 1125 Dixwell Avenue. This space was formerly occupied by Blue Monster. Site is accessible from Interstate 91 via Exit 10 and Route 15 via Exit 60. The area is home to many retailers, industrial and office users.