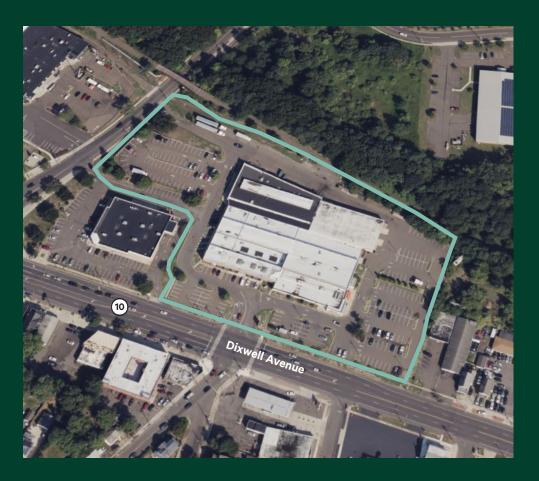

### Warehouse/Assembly/Office Space

CBRE is pleased to bring to market  $\pm 22,000$  SF of industrial space located on Route 10 in Hamden, CT at 1125 Dixwell Avenue. This space was formerly occupied by Blue Monster. Site is accessible from Interstate 91 via Exit 10 and Route 15 via Exit 60. The area is home to many retailers, industrial and office users.

+ Available Space: ±22,000 SF

+ Ceiling Height: 12' clear

+ Column Spacing: 15' x 25'

+ Docks: 3

+ Sprinklers: Wet system

+ Power: 200-600 amps, 120-480 volts, 3 phase, 3 wire

+ **Parking:** 1.88/1,000 SF

+ Zoning: CDD