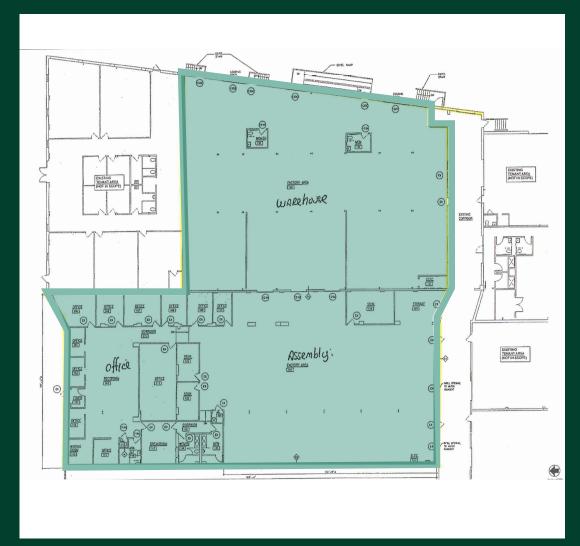

### Warehouse/Assembly/Office Space

CBRE is pleased to bring to market  $\pm 22,000$  SF of industrial space located on Route 10 in Hamden, CT at 1125 Dixwell Avenue. This space was formerly occupied by Blue Monster. Site is accessible from Interstate 91 via Exit 10 and Route 15 via Exit 60. The area is home to many retailers, industrial and office users.

+ Available Space: ±22,000 SF

+ Ceiling Height: 12' clear

+ Column Spacing: 15' x 25'

+ Docks: 3

+ Sprinklers: Wet system

+ Power: 200-600 amps, 120-480 volts, 3 phase, 3 wire

+ **Parking:** 1.88/1,000 SF

+ Zoning: CDD