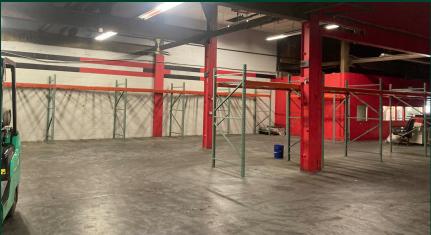

### Warehouse/Assembly/Office Space

CBRE is pleased to bring to market  $\pm 22,000$  SF of industrial space located on Route 10 in Hamden, CT at 1125 Dixwell Avenue. This space was formerly occupied by Blue Monster. Site is accessible from Interstate 91 via Exit 10 and Route 15 via Exit 60. The area is home to many retailers, industrial and office users.

+ Available Space: ±22,000 SF

+ Ceiling Height: 12' clear

+ Column Spacing: 15' x 25'

+ Docks: 3

+ Sprinklers: Wet system

+ Power: 200-600 amps, 120-480 volts, 3 phase, 3 wire

+ **Parking:** 1.88/1,000 SF

+ Zoning: CDD