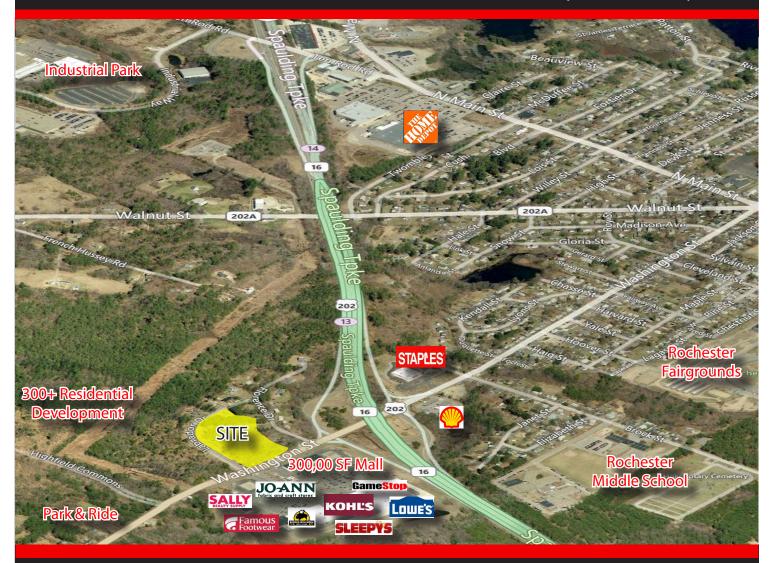

## **Route 202 Washington Street, Rochester, NH**

- Across from 304,000 SF Mall
- Map 130, Lot 43 (5.9 acres)
- Map 130, Lot 43-1 (10.7 acres)
- City water, sewer, natural gas
- Area residential: Planned 340 units abutting
- Frontage: 730' (Route 202)

### **Area Businesses:**

- Lowes
- Kohl's
- Home Depot
- Medical Office
- Staples

#### **Traffic Count:**

Spaulding Turnpike (Route 16) - 33,200 VPD