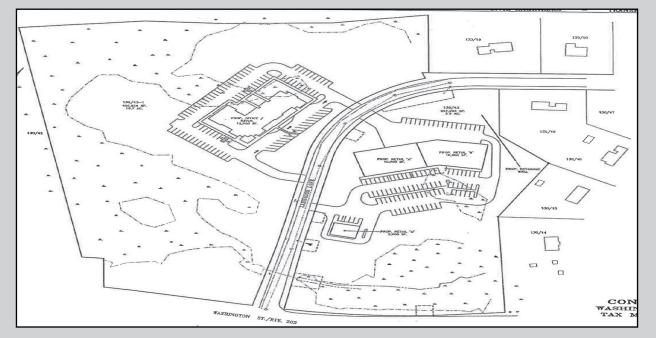

# POTENTIAL COMMERCIAL LOTS SALE/LEASE

# 5.9 Acres & 10.7 Acres

## Exit 13, Rochester, NH



## **Route 202 Washington Street, Rochester, NH**

- Across from 304,000 SF Mall
- Map 130, Lot 43 (5.9 acres)
- Map 130, Lot 43-1 (10.7 acres)
- City water, sewer, natural gas
- Area residential: Planned 340 units abutting
- Frontage: 730' (Route 202)

### **Owner will Lease or build-to-suit!**

#### Contact:

Jean Kane: 603.430.4000, jean@netkane.com



603.430.4000 netkane.com

### **Conceptual Site Plan**



### **Area Businesses:**

- Lowes
- Kohl's
- Home Depot
- Medical Office
- Staples

#### **Traffic Count:**

Spaulding Turnpike (Route 16) - 33,200 VPD

#### **Demographics**:

| Population: |                      |  |
|-------------|----------------------|--|
| 5 Miles:    | 36,392               |  |
| 10 Miles:   | 84,225               |  |
| 15 Miles:   | 188,473              |  |
| Household I | ncome:               |  |
| 5 Miles:    | <b>\$E0 604</b>      |  |
| J IVINES.   | \$50,684             |  |
| 10 Miles:   | \$50,684<br>\$58,758 |  |
|             | . ,                  |  |





**Contact:** Jean Kane: 603.430.4000, jean@netkane.com