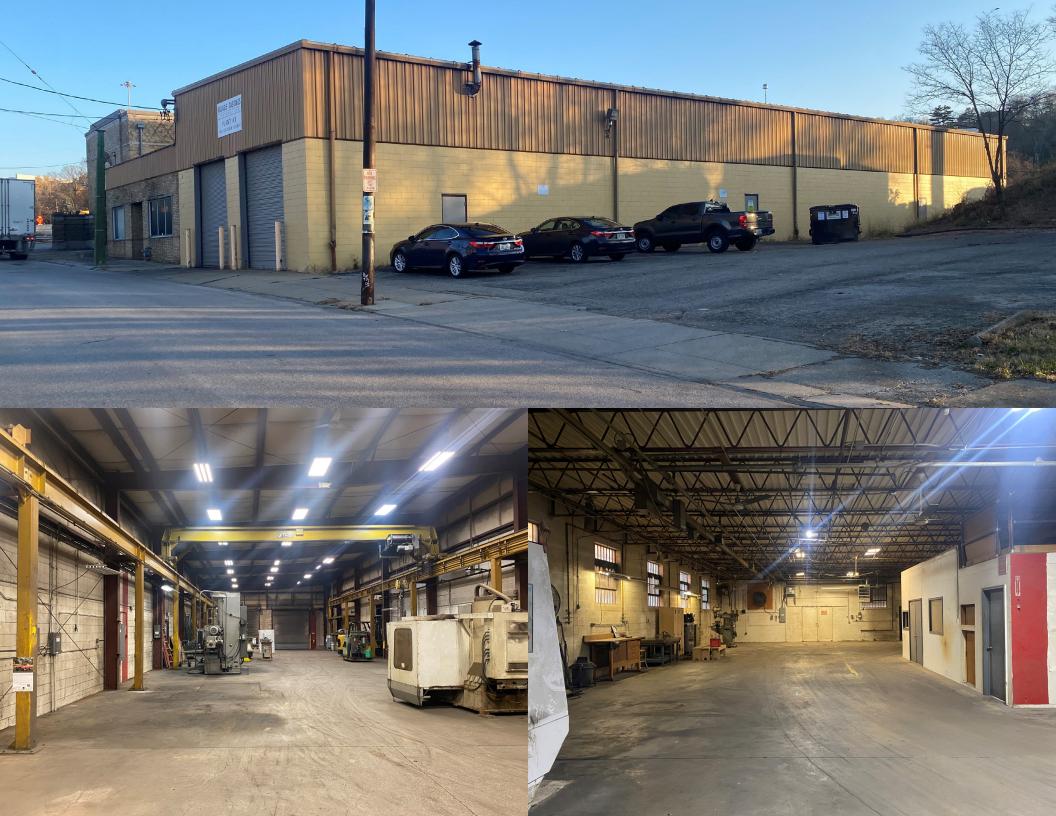

## **Property Highlights:**

| Total Building Area | 12,481 SF                                                                                      |
|---------------------|------------------------------------------------------------------------------------------------|
| Office              | 1,000 SF                                                                                       |
| Clear Height        | 12' and 19'                                                                                    |
| Year Built          | 1951   Addition/Renovated 1981                                                                 |
| Drive-ins           | 2 (12'W x 13'H)                                                                                |
| Electric            | 800 Amp, 600 V 3 Phase electric<br>(Electric runs throughout)                                  |
| Crane               | 10 Ton Crane   40′ x 161′ run                                                                  |
| Note                | <ul><li>Excellent manufacturing building</li><li>Convenient Camp Washington location</li></ul> |