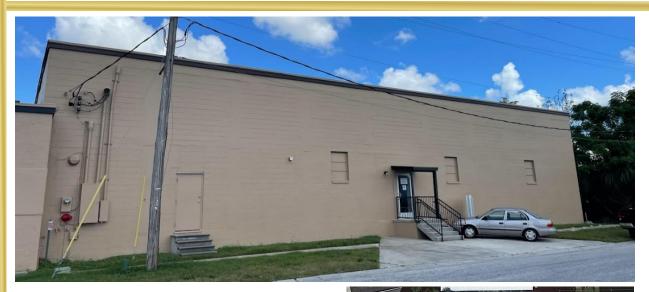

## 101 Suddath Dr. Orlando, FL 32806

| Suite B:                | \$8.00SF/Yr. NNN   |
|-------------------------|--------------------|
| Unit Size:              | 16,000 <u>+</u> SF |
| Warehouse:              | 10,200 <u>+</u> SF |
| AC Warehouse:           | 3,150 <u>+</u> SF  |
| Office:                 | 3,150 <u>+</u> SF  |
| Ceiling :               | 25'-28'            |
| Van High Doors:         | (3) 10'x10'        |
| Exterior Dock Platform. | (1)                |
| CAM:                    | \$1.80             |
| Orlando Zoning:         | I-G                |