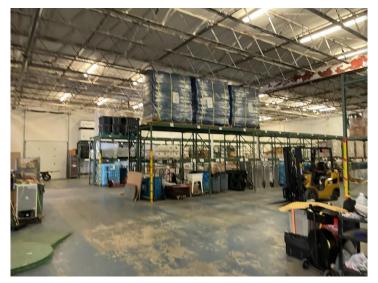

## 101 Suddath Dr. Orlando, FL 32806

| Suite B:                | \$8.00SF/Yr. NNN   |
|-------------------------|--------------------|
| Unit Size:              | 16,000 <u>+</u> SF |
| Warehouse:              | 10,200 <u>+</u> SF |
| AC Warehouse:           | 3,150 <u>+</u> SF  |
| Office:                 | 3,150 <u>+</u> SF  |
| Ceiling :               | 25'-28'            |
| Van High Doors:         | (3) 10'x10'        |
| Exterior Dock Platform. | (1)                |
| CAM:                    | \$1.80             |
| Orlando Zoning:         | I-G                |