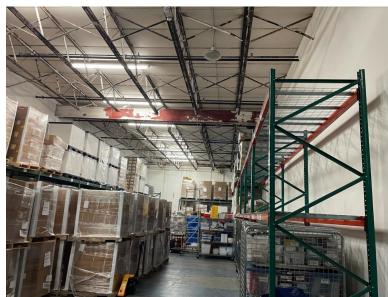

## 101 Suddath Dr. Orlando, FL 32806

| Suite B:                | \$8.00SF/Yr. NNN   |
|-------------------------|--------------------|
| Unit Size:              | 16,000 <u>+</u> SF |
| Warehouse:              | 10,200 <u>+</u> SF |
| AC Warehouse:           | 3,150 <u>+</u> SF  |
| Office:                 | 3,150 <u>+</u> SF  |
| Ceiling :               | 25'-28'            |
| Van High Doors:         | (3) 10'x10'        |
| Exterior Dock Platform. | (1)                |
| CAM:                    | \$1.80             |
| Orlando Zoning:         | I-G                |