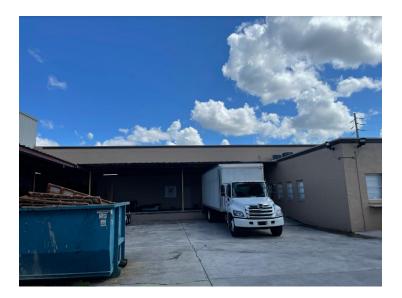

## 101 Suddath Dr. Orlando, FL 32806

| Suite B:                | \$8.00SF/Yr. NNN   |
|-------------------------|--------------------|
| Unit Size:              | 16,000 <u>+</u> SF |
| Warehouse:              | 10,200 <u>+</u> SF |
| AC Warehouse:           | 3,150 <u>+</u> SF  |
| Office:                 | 3,150 <u>+</u> SF  |
| Ceiling :               | 25'-28'            |
| Van High Doors:         | (3) 10'x10'        |
| Exterior Dock Platform. | (1)                |
| CAM:                    | \$1.80             |
| Orlando Zoning:         | I-G                |