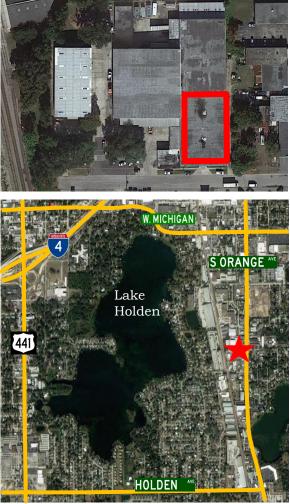

## 101 Suddath Dr. Orlando, FL 32806

| Suite B:                | \$8.00SF/Yr. NNN   |
|-------------------------|--------------------|
| Unit Size:              | 16,000 <u>+</u> SF |
| Warehouse:              | 10,200 <u>+</u> SF |
| AC Warehouse:           | 3,150 <u>+</u> SF  |
| Office:                 | 3,150 <u>+</u> SF  |
| Ceiling :               | 25'-28'            |
| Van High Doors:         | (3) 10'x10'        |
| Exterior Dock Platform. | (1)                |
| CAM:                    | \$1.80             |
| Orlando Zoning:         | I-G                |