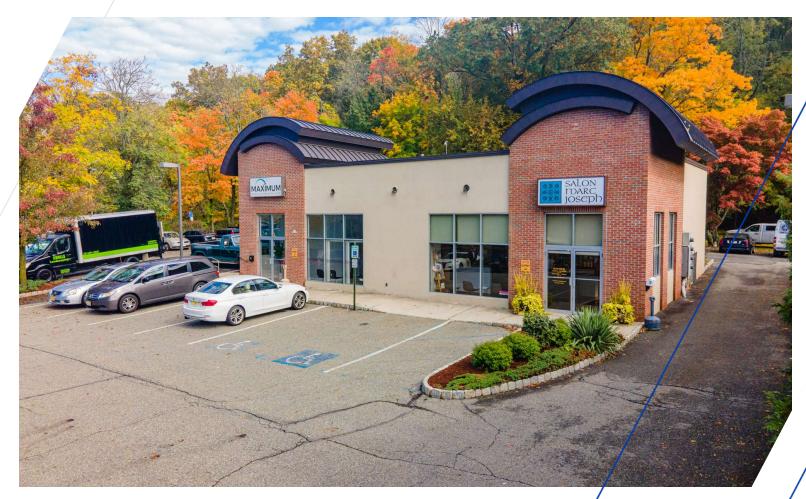

### **2252 HAMBURG TPKE**

2252 HAMBURG TPKE | WAYNE, NJ 07470

#### PROPERTY DESCRIPTION

Ideally located on Passaic county's main thoroughfare, this recently constructed modernized retail space has many opportunities. Approximately 1250 sq ft with a large open waiting area, 4 private rooms/offices with sinks, a full bathroom and half bathroom complete this space. Lots of natural light. Plenty of parking. Over 22K VPD traffic count. Great signage opportunity. Neighboring tenants include, Quikcheck, Mavis Discount Tire, Wendy's and many more! Food service considered. Inquire for NNN charges.

#### **OFFERING SUMMARY**

| Lease Rate:                | \$32.00 SF/yr (NNN) |
|----------------------------|---------------------|
| Number of Units Available: | 1                   |
| Available SF:              | 1,250 SF            |
| Lot Size:                  | 0.97 Acres          |
| Building Size:             | 4,340 SF            |