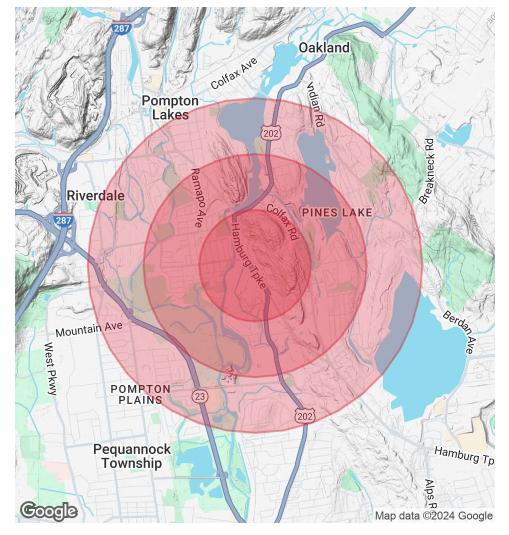

| DEMOGRAPHICS      | 0.5 MILES | 1 MILE    | 1.5 MILES |
|-------------------|-----------|-----------|-----------|
| Total Households  | 649       | 2,690     | 5,913     |
| Total Population  | 2,031     | 8,093     | 16,770    |
| Average HH Income | \$181,228 | \$155,841 | \$150,847 |

## **2252 HAMBURG TPKE**

2252 HAMBURG TPKE | WAYNE, NJ 07470

| POPULATION           | 0.5 MILES | 1 MILE | 1.5 MILES |
|----------------------|-----------|--------|-----------|
| Total Population     | 2,031     | 8,093  | 16,770    |
| Average Age          | 39.6      | 41.3   | 42.7      |
| Average Age (Male)   | 38.8      | 40.8   | 41.9      |
| Average Age (Female) | 43.0      | 43.0   | 44.2      |

| HOUSEHOLDS & INCOME | 0.5 MILES | 1 MILE    | 1.5 MILES |
|---------------------|-----------|-----------|-----------|
| Total Households    | 649       | 2,690     | 5,913     |
| # of Persons per HH | 3.1       | 3.0       | 2.8       |
| Average HH Income   | \$181,228 | \$155,841 | \$150,847 |
| Average House Value | \$500,195 | \$481,470 | \$469,600 |