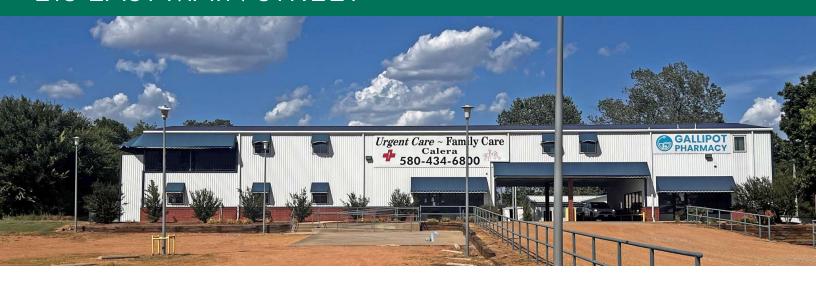

#### PROPERTY DESCRIPTION

Presenting a versatile commercial building in the heart of Calera, Oklahoma, originally designed as an Urgent Care facility. This property offers a range of possibilities for medical, office, or mixed-use purposes.

#### **PROPERTY HIGHLIGHTS**

- Large Reception Area: Welcoming and spacious for high patient or client traffic
- 14 Exam Rooms: Ready-to-use, ideal for a healthcare setup
- Lab and Trauma Bay: Fully equipped for various medical needs
- Radiology Suite: Includes 2 Lead X-ray rooms
- $\bullet \quad \text{Multiple Offices: Suitable for administration or additional services}.$
- Upstairs Space: A large area featuring office space and an apartment for an attending physician. Alternatively, this space could be rented out as office suites or converted into small apartments for extra income.
- On-site Pharmacy: A functioning pharmacy with an owner open to continuing the lease, providing an immediate revenue stream.
- Fiber Optic Connectivity: High-speed internet and phone systems are already in place.