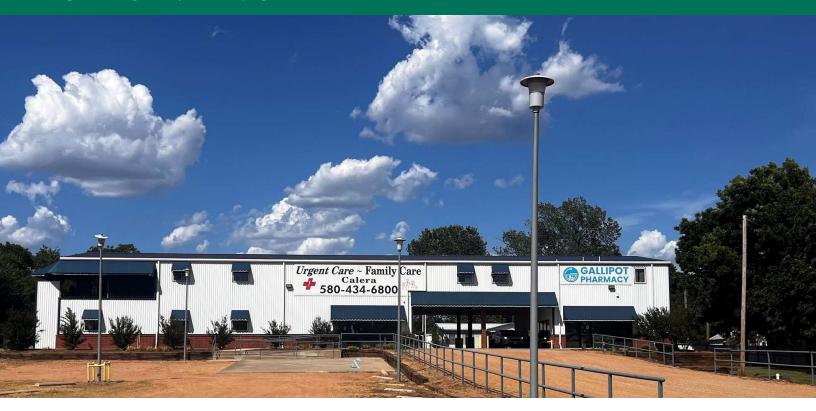

#### PROPERTY DESCRIPTION

Presenting a versatile commercial building in the heart of Calera, Oklahoma, originally designed as an Urgent Care facility. This property offers a range of possibilities for medical, office, or mixed-use purposes.

#### **PROPERTY HIGHLIGHTS**

- Large Reception Area: Welcoming and spacious for high patient or client traffic
- 14 Exam Rooms: Ready-to-use, ideal for a healthcare setup
- Lab and Trauma Bay: Fully equipped for various medical needs
- Radiology Suite: Includes 2 Lead X-ray rooms
- $\bullet \quad \text{Multiple Offices: Suitable for administration or additional services}.$
- Upstairs Space: A large area featuring office space and an apartment for an attending physician. Alternatively, this space could be rented out as office suites or converted into small apartments for extra income.
- On-site Pharmacy: A functioning pharmacy with an owner open to continuing the lease, providing an immediate revenue stream.
- Fiber Optic Connectivity: High-speed internet and phone systems are already in place.