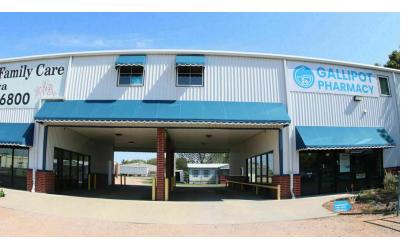

#### PROPERTY DESCRIPTION

Presenting a versatile commercial building in the heart of Calera, Oklahoma, originally designed as an Urgent Care facility. This property offers a range of possibilities for medical, office, or mixed-use purposes.

#### **PROPERTY HIGHLIGHTS**

- Large Reception Area: Welcoming and spacious for high patient or client traffic
- 14 Exam Rooms: Ready-to-use, ideal for a healthcare setup
- Lab and Trauma Bay: Fully equipped for various medical needs
- Radiology Suite: Includes 2 Lead X-ray rooms
- $\bullet \quad \text{Multiple Offices: Suitable for administration or additional services}.$
- Upstairs Space: A large area featuring office space and an apartment for an attending physician. Alternatively, this space could be rented out as office suites or converted into small apartments for extra income.
- On-site Pharmacy: A functioning pharmacy with an owner open to continuing the lease, providing an immediate revenue stream.
- Fiber Optic Connectivity: High-speed internet and phone systems are already in place.