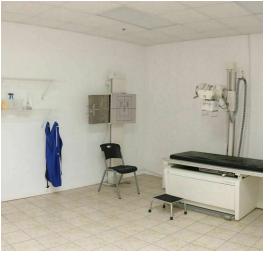

#### **PROPERTY HIGHLIGHTS**

- Large Reception Area: Welcoming and spacious for high patient or client traffic
- 14 Exam Rooms: Ready-to-use, ideal for a healthcare setup
- Lab and Trauma Bay: Fully equipped for various medical needs
- Radiology Suite: Includes 2 Lead X-ray rooms
- $\bullet \quad \text{Multiple Offices: Suitable for administration or additional services}.$
- Upstairs Space: A large area featuring office space and an apartment for an attending physician. Alternatively, this space could be rented out as office suites or converted into small apartments for extra income.
- On-site Pharmacy: A functioning pharmacy with an owner open to continuing the lease, providing an immediate revenue stream.
- Fiber Optic Connectivity: High-speed internet and phone systems are already in place.