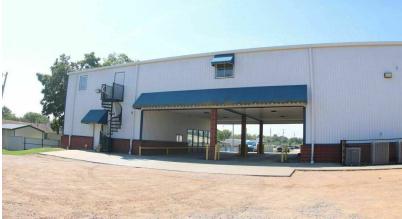

#### PROPERTY DESCRIPTION

Presenting a versatile commercial building in the heart of Calera, Oklahoma, originally designed as an Urgent Care facility. This property offers a range of possibilities for medical, office, or mixed-use purposes.

Located in the trade area of the Choctaw Nation, this property is just minutes away from the Choctaw Casino, which attracts 6 million visitors annually.

No urgent care facilities currently serve this high-traffic area, offering a unique opportunity for a healthcare provider.

This property is not only ideal for medical use but also offers endless potential for various business ventures, from office space to residential conversions. The land itself presents additional opportunities for development or expansion.