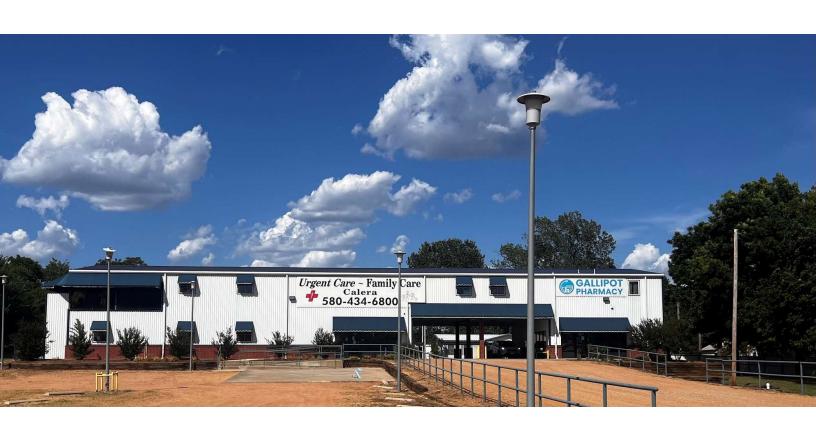

#### PROPERTY DESCRIPTION

Presenting a versatile commercial building in the heart of Calera, Oklahoma, originally designed as an Urgent Care facility. This property offers a range of possibilities for medical, office, or mixed-use purposes.

#### **PROPERTY HIGHLIGHTS**

- Large Reception Area: Welcoming and spacious for high patient or client traffic
- 14 Exam Rooms: Ready-to-use, ideal for a healthcare setup
- Lab and Trauma Bay: Fully equipped for various medical needs
- Radiology Suite: Includes 2 Lead X-ray rooms
- $\bullet \quad \text{Multiple Offices: Suitable for administration or additional services}.$
- Upstairs Space: A large area featuring office space and an apartment for an attending physician. Alternatively, this space could be rented out as office suites or converted into small apartments for extra income.
- On-site Pharmacy: A functioning pharmacy with an owner open to continuing the lease, providing an immediate revenue stream.
- Fiber Optic Connectivity: High-speed internet and phone systems are already in place.