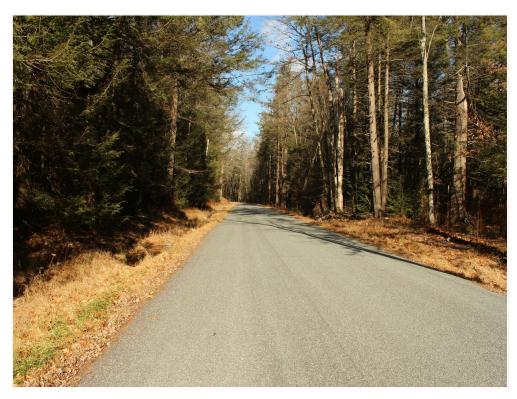

#### **Property Details**

Zoning: REC Residential/Recreation.

2 Paved Roads

Power lines

45 plus acres in the Catskills Close to South Fallsburg. Quiet and peaceful land on 2 country roads. minutes to many sleep-away camps, recreational opportunities, Casino, lakes, rivers, streams, etc., Great for building the house of your dreams or for subdivision. Electric and telephone lines on property. Good accessibility to NYC and local hiking, biking and climbing venues.

## Property Photos

Catskills 45 plus Acre