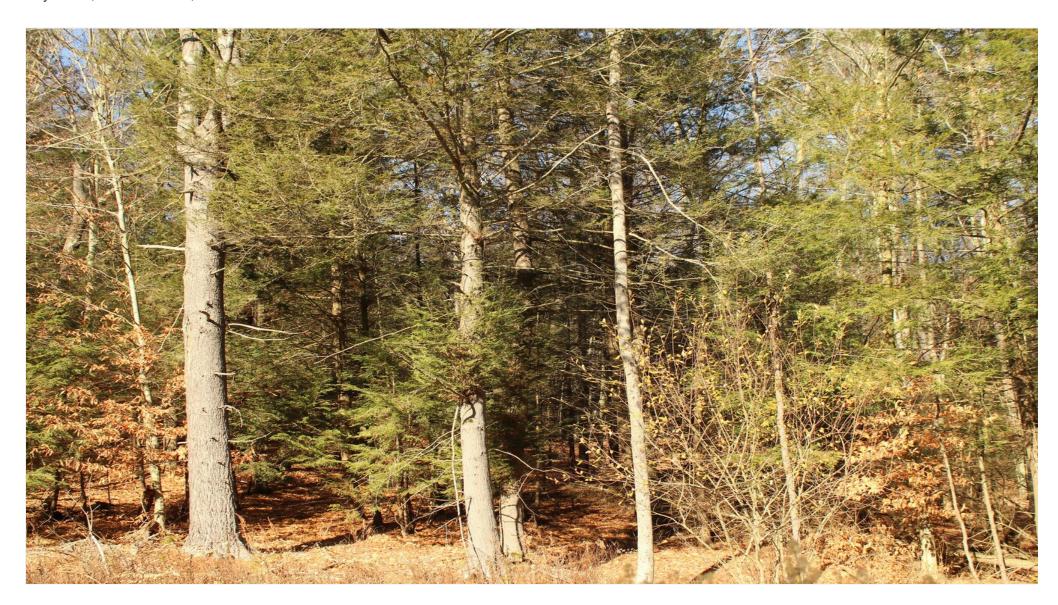

# 45 plus acres in the Catskills Taylor Rd, Mountaindale, NY 12763



#### 45 plus acres in the Catskills

Taylor Rd, Mountaindale, NY 12763

#### **Property Details**

Zoning: REC Residential/Recreation.

2 Paved Roads

Power lines

45 plus acres in the Catskills Close to South Fallsburg. Quiet and peaceful land on 2 country roads. minutes to many sleep-away camps, recreational opportunities, Casino, lakes, rivers, streams, etc., Great for building the house of your dreams or for subdivision. Electric and telephone lines on property. Good accessibility to NYC and local hiking, biking and climbing venues.

Price: \$580,000

2 Paved Roads

Power lines

Zoning: REC Residential/Recreation

View the full listing here: https://www.loopnet.com/Listing/Taylor-Rd-Mountaindale-NY/25345151/

Price: \$580,000

Property Type: Land

Property Subtype: Residential

Propo