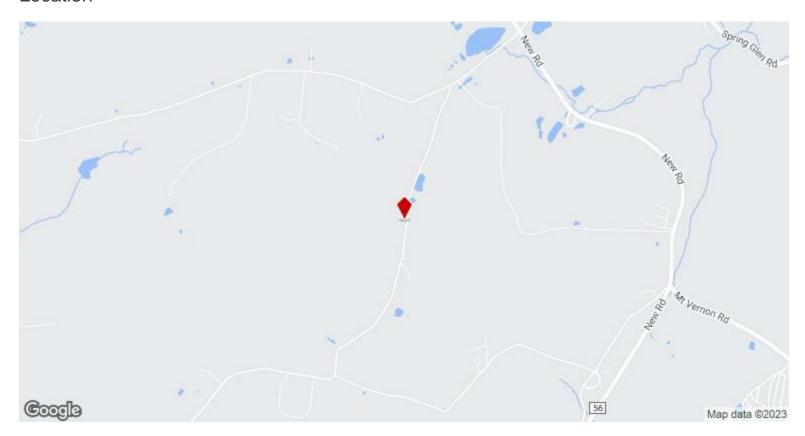

Quiet and peaceful land on 2 country roads. minutes to many sleep-away camps, recreational opportunities, Casino, lakes, rivers, streams, etc., Great for building the house of your dreams or for subdivision. Electric and telephone lines on property. Good accessibility to NYC and local hiking, biking and climbing venues.

Price: \$580,000

2 Paved Roads

Power lines

Zoning: REC Residential/Recreation

View the full listing here: https://www.loopnet.com/Listing/Taylor-Rd-Mountaindale-NY/25345151/

Price: \$580,000

Property Type: Land

Property Subtype: Residential

Proposed Use: Single Family Development

Sale Type: Investment or Owner User
Total Lot Size: 45.00 AC

No. Lots: 1

Zoning Description: REC

# **45 plus acres in the Catskills** Taylor Rd, Mountaindale, NY 12763

### Location



# 45 plus acres in the Catskills

Taylor Rd, Mountaindale, NY 12763

### Property Photos





Map of Lot Catskills 45 plus Acre

# **45 plus acres in the Catskills** Taylor Rd, Mountaindale, NY 12763

## Property Photos



Catskills 45 plus Acre

# 45 plus acres in the Catskills

Taylor Rd, Mountaindale, NY 12763



Asher Cohen
Asher@AsherCohen.com
(800) 736-8888

Anco Group LLC 105 Ocean Ave Lawrence, NY 11559