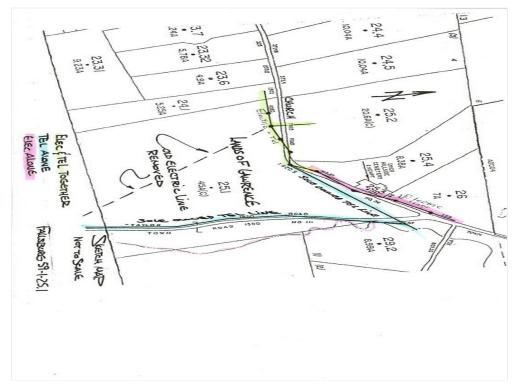

opportunities, Casino, lakes, rivers, streams, etc., Great for building the house of your dreams or for subdivision. Electric and telephone lines on property. Good accessibility to NYC and local hiking, biking and climbing venues.

Price: \$580,000

2 Paved Roads

Power lines

Zoning: REC Residential/Recreation

View the full listing here: https://www.loopnet.com/Listing/Taylor-Rd-Mountaindale-NY/25345151/

Price: \$580,000

Property Type: Land

Property Subtype: Residential

Proposed Use: Single Family Development

Sale Type: Investment or Owner User
Total Lot Size: 45.00 AC

No. Lots: 1

Zoning Description: REC

# **45 plus acres in the Catskills** Taylor Rd, Mountaindale, NY 12763

### Location



# 45 plus acres in the Catskills

Taylor Rd, Mountaindale, NY 12763

### Property Photos





Map of Lot Catskills 45 plus Acre

# **45 plus acres in the Catskills** Taylor Rd, Mountaindale, NY 12763

## Property Photos



Catskills 45 plus Acre

# 45 plus acres in the Catskills

Taylor Rd, Mountaindale, NY 12763



Asher Cohen
Asher@AsherCohen.com
(800) 736-8888

Anco Group LLC 105 Ocean Ave Lawrence, NY 11559