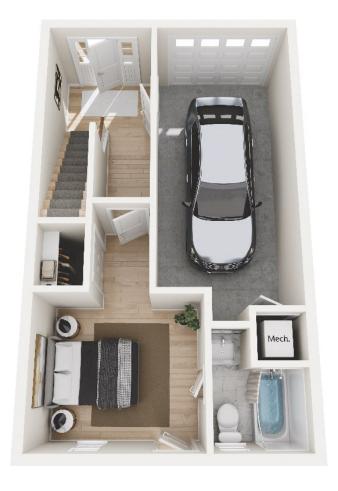

# Rockwell Landing Townhomes

409 Prospect Avenue • West Hartford, CT

The Heritage Townhome
Units 1,3 5 and 7

1620 sf - 3 levels 3 Bed/ 3.5 Bath 1 Car Garage

The 3D floorplans depicted on this page are for illustrative purposes only. They include furnishings, decorations, and finishes that are not included in the standard unit. The actual unit may differ in layout, dimensions, and finishes based on the final construction specifications.