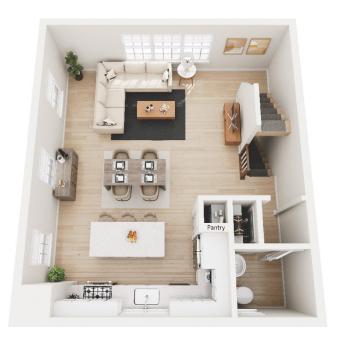

The Juniper Townhome Units 2, 4 and 6

1794 sf - 3 levels 3 Bed/ 3.5 Bath 1 Car Garage

The Echo Townhome
Unit 8

1620 sf - 3 levels 4 Bed/ 3.5 Bath

The 3D floorplans depicted on this page are for illustrative purposes only. They include furnishings, decorations, and finishes that are not included in the standard unit. The actual unit may differ in layout, dimensions, and finishes based on the final construction