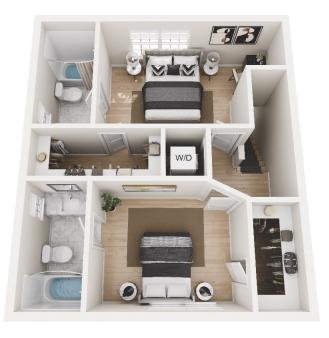

The Juniper Townhome Units 2, 4 and 6

1794 sf - 3 levels 3 Bed/ 3.5 Bath 1 Car Garage

The Echo Townhome
Unit 8

1620 sf - 3 levels 4 Bed/ 3.5 Bath

The 3D floorplans depicted on this page are for illustrative purposes only. They include furnishings, decorations, and finishes that are not included in the standard unit. The actual unit may differ in layout, dimensions, and finishes based on the final construction