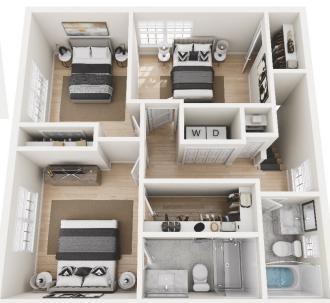

# Rockwell Landing Townhomes

409 Prospect Avenue • West Hartford, CT

The Heritage Townhome
Units 1,3 5 and 7

1620 sf - 3 levels 3 Bed/ 3.5 Bath 1 Car Garage

The 3D floorplans depicted on this page are for illustrative purposes only. They include furnishings, decorations, and finishes that are not included in the standard unit. The actual unit may differ in layout, dimensions, and finishes based on the final construction specifications.