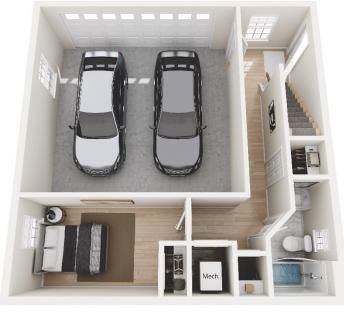

The Metro Townhome
Unit 9

2352 sf - 3 levels 5 Bed/ 4 Full Bath 2 Car Garage

The 3D floorplans depicted on this page are for illustrative purposes only. They include furnishings, decorations, and finishes that are not included in the standard unit. The actual unit may differ in layout, dimensions, and finishes based on the final construction specifications.