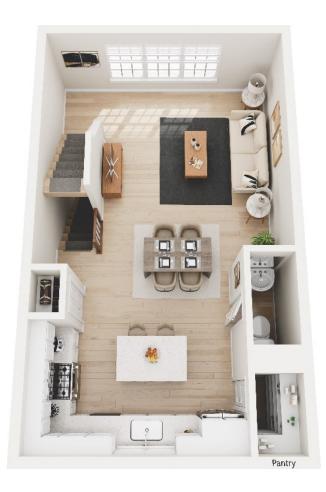

# Rockwell Landing Townhomes

409 Prospect Avenue • West Hartford, CT

The Heritage Townhome
Units 1,3 5 and 7

1620 sf - 3 levels 3 Bed/ 3.5 Bath 1 Car Garage

The 3D floorplans depicted on this page are for illustrative purposes only. They include furnishings, decorations, and finishes that are not included in the standard unit. The actual unit may differ in layout, dimensions, and finishes based on the final construction specifications.