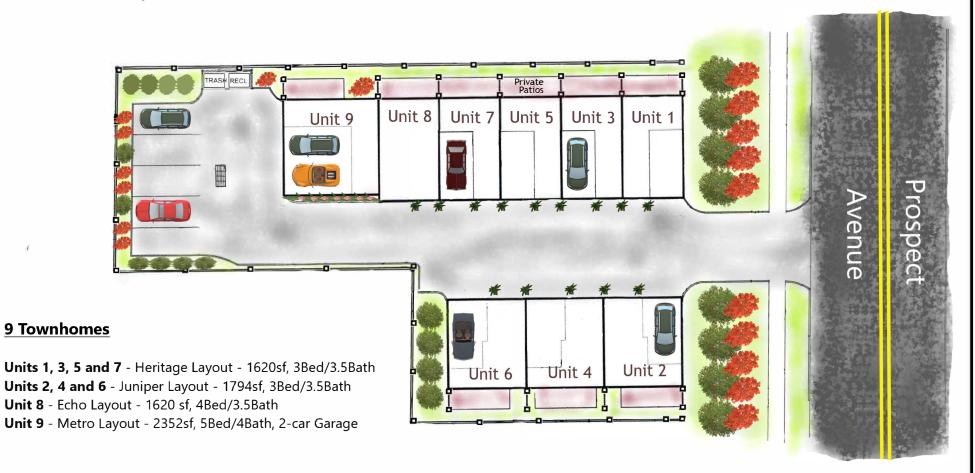

# Rockwell Landing Townhomes

409 Prospect Avenue • West Hartford, CT

The Heritage Townhome
Units 1,3 5 and 7

1620 sf - 3 levels 3 Bed/ 3.5 Bath 1 Car Garage

The 3D floorplans depicted on this page are for illustrative purposes only. They include furnishings, decorations, and finishes that are not included in the standard unit. The actual unit may differ in layout, dimensions, and finishes based on the final construction specifications.

The Juniper Townhome Units 2, 4 and 6

1794 sf - 3 levels 3 Bed/ 3.5 Bath 1 Car Garage

The Echo Townhome
Unit 8

1620 sf - 3 levels 4 Bed/ 3.5 Bath

The 3D floorplans depicted on this page are for illustrative purposes only. They include furnishings, decorations, and finishes that are not included in the standard unit. The actual unit may differ in layout, dimensions, and finishes based on the final construction

The Metro Townhome
Unit 9

2352 sf - 3 levels 5 Bed/ 4 Full Bath 2 Car Garage

The 3D floorplans depicted on this page are for illustrative purposes only. They include furnishings, decorations, and finishes that are not included in the standard unit. The actual unit may differ in layout, dimensions, and finishes based on the final construction specifications.