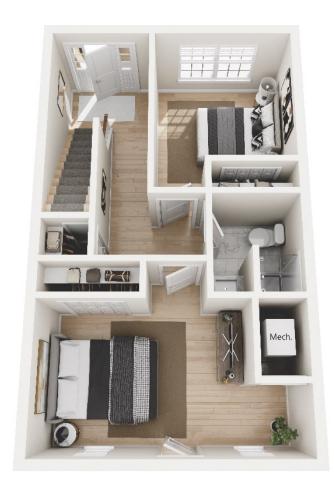

# Rockwell Landing Townhomes

409 Prospect Avenue • West Hartford, CT

The Heritage Townhome
Units 1,3 5 and 7

1620 sf - 3 levels 3 Bed/ 3.5 Bath 1 Car Garage

The 3D floorplans depicted on this page are for illustrative purposes only. They include furnishings, decorations, and finishes that are not included in the standard unit. The actual unit may differ in layout, dimensions, and finishes based on the final construction specifications.