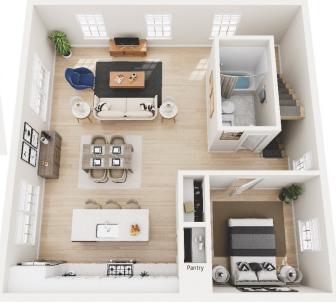

The Metro Townhome
Unit 9

2352 sf - 3 levels 5 Bed/ 4 Full Bath 2 Car Garage

The 3D floorplans depicted on this page are for illustrative purposes only. They include furnishings, decorations, and finishes that are not included in the standard unit. The actual unit may differ in layout, dimensions, and finishes based on the final construction specifications.