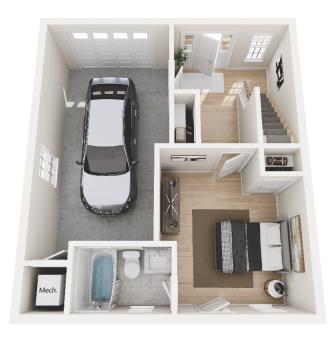

# Rockwell Landing Townhomes

409 Prospect Avenue • West Hartford, CT

The Heritage Townhome
Units 1,3 5 and 7

1620 sf - 3 levels 3 Bed/ 3.5 Bath 1 Car Garage

The 3D floorplans depicted on this page are for illustrative purposes only. They include furnishings, decorations, and finishes that are not included in the standard unit. The actual unit may differ in layout, dimensions, and finishes based on the final construction specifications.