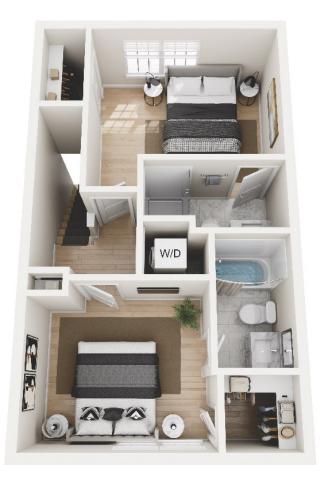

# Rockwell Landing Townhomes

409 Prospect Avenue • West Hartford, CT

The Heritage Townhome
Units 1,3 5 and 7

1620 sf - 3 levels 3 Bed/ 3.5 Bath 1 Car Garage

The 3D floorplans depicted on this page are for illustrative purposes only. They include furnishings, decorations, and finishes that are not included in the standard unit. The actual unit may differ in layout, dimensions, and finishes based on the final construction specifications.