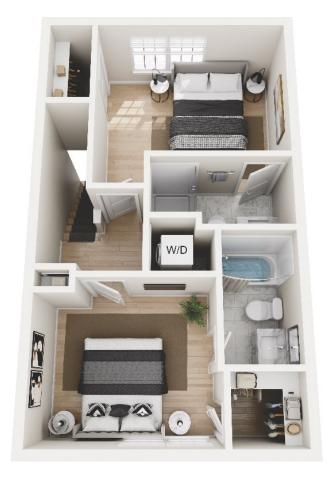

The Juniper Townhome Units 2, 4 and 6

1794 sf - 3 levels 3 Bed/ 3.5 Bath 1 Car Garage

The Echo Townhome
Unit 8

1620 sf - 3 levels 4 Bed/ 3.5 Bath

The 3D floorplans depicted on this page are for illustrative purposes only. They include furnishings, decorations, and finishes that are not included in the standard unit. The actual unit may differ in layout, dimensions, and finishes based on the final construction