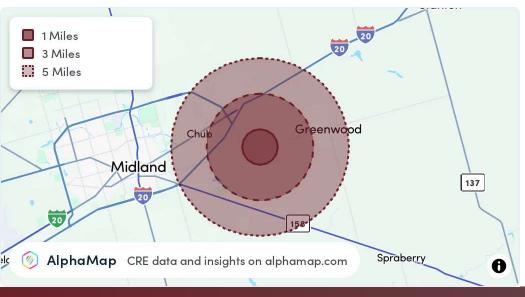

# 7.76 ACRES AT 7103 FM 307 AVAILABLE IN GREENWOOD

Midland, TX 79706

| Household & Income  | 1 Mile    | 3 Miles   | 5 Miles   |
|---------------------|-----------|-----------|-----------|
| Total Households    | 308       | 1,519     | 4,419     |
| Persons per HH      | 3.1       | 3.2       | 3.2       |
| Average HH Income   | \$120,177 | \$125,033 | \$112,546 |
| Average House Value | \$376,341 | \$356,009 | \$305,926 |
| Per Capita Income   | \$38,766  | \$39,072  | \$35,170  |