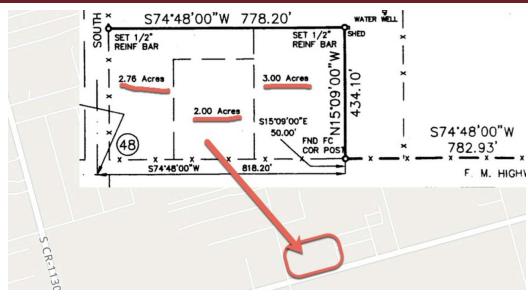

#### **Property Highlights**

- Raw Level Land | Not in a Floodplain
- Located in a Fast-Growing Area
- FM 307 Frontage Daily Traffic Counts: +/- 15,000 Vehicles Per Day (TxDOT)
- Site is within the City of Midland's Extra Territorial Jurisdiction

| Offering Summary |             |
|------------------|-------------|
| Sale Price:      | \$2,197,500 |
| Lot Size:        | 7.76 Acres  |