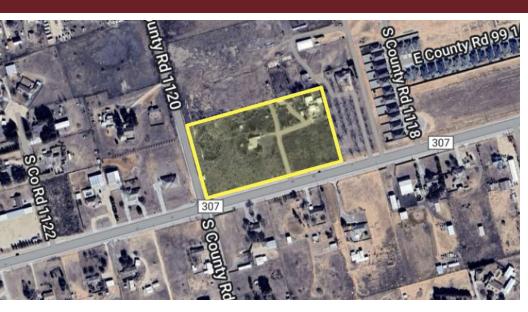

#### **Location Description**

Situated in the rapidly developing Greenwood, TX area, this property is located at the northeast corner of the FM 307 and S County Road 1120 intersection. It's just under 8 miles from Downtown Midland and 2.5 miles south of the Loop 250 and I-20 intersection.