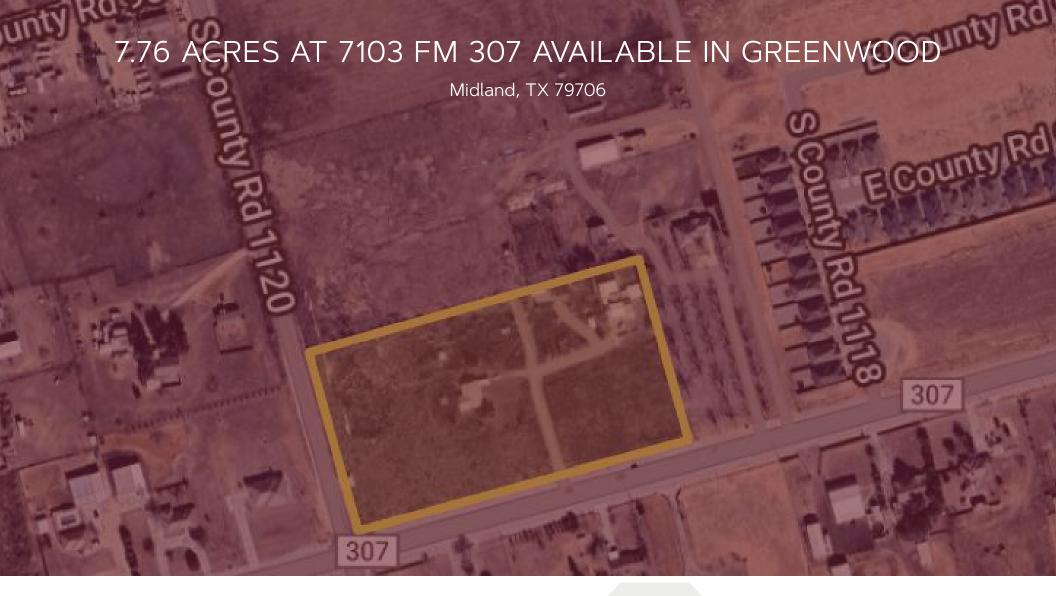

# 7.76 ACRES AT 7103 FM 307 AVAILABLE IN GREENWOOD

# 7.76 ACRES AT 7103 FM 307 AVAILABLE IN GREENWOOD

Midland, TX 79706

#### **Location Description**

Situated in the rapidly developing Greenwood, TX area, this property is located at the northeast corner of the FM 307 and S County Road 1120 intersection. It's just under 8 miles from Downtown Midland and 2.5 miles south of the Loop 250 and I-20 intersection.