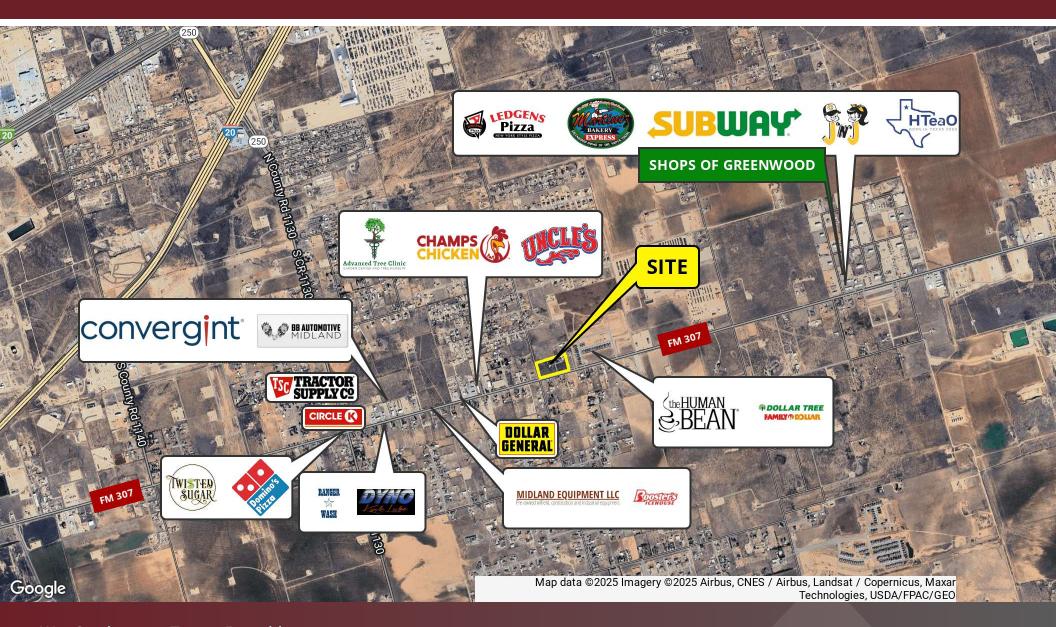

#### **Property Description**

This 7.76-acre property is perfectly suited for retail or industrial development! Located along FM 307, the site enjoys high visibility with 15,000 vehicles passing by daily. New retail developments, including Circle K, Dollar Tree/Family Dollar, and The Human Bean, are located to the east and west of the site.

#### **Location Description**

Situated in the rapidly developing Greenwood, TX area, this property is located at the northeast corner of the FM 307 and S County Road 1120 intersection. It's just under 8 miles from Downtown Midland and 2.5 miles south of the Loop 250 and I-20 intersection.