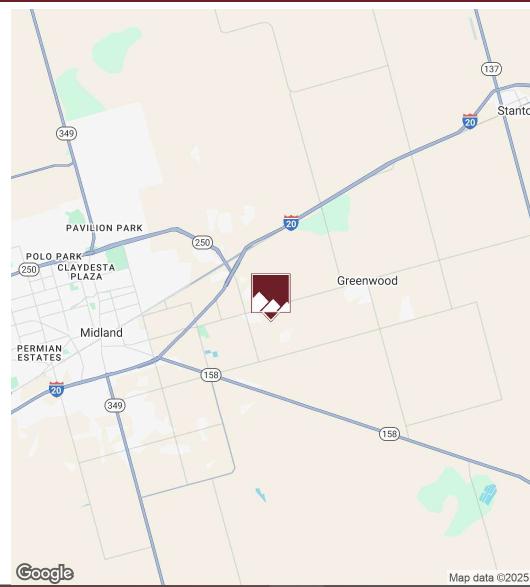

#### **Location Description**

Situated in the rapidly developing Greenwood, TX area, this property is located at the northeast corner of the FM 307 and S County Road 1120 intersection. It's just under 8 miles from Downtown Midland and 2.5 miles south of the Loop 250 and I-20 intersection.