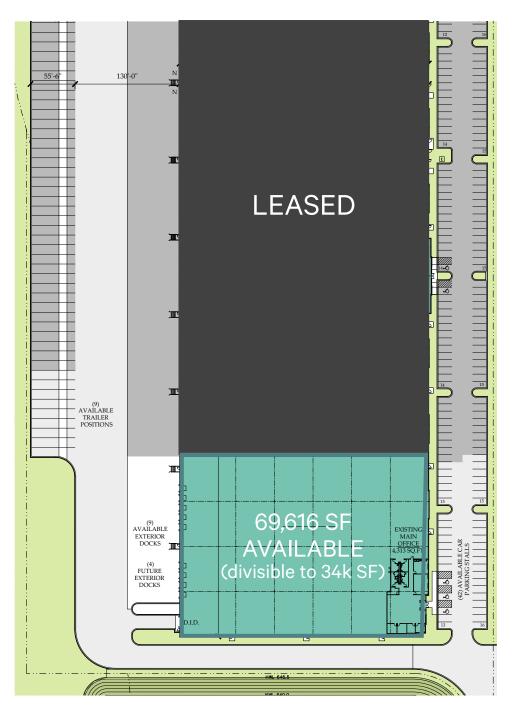

## Franklin Park, IL 60131

69,616 SF Available (divisible)

AVAILABLE 

| Property Specifications |                                                              |
|-------------------------|--------------------------------------------------------------|
| Building Size:          | 287,417 SF                                                   |
| Available Size:         | 69,616 SF (divisible to 34,808 SF)                           |
| Office Size:            | Up to 4,313 SF                                               |
| Ceiling Height:         | 32' clear                                                    |
| Loading:                | Up to 9 exterior docks (expandable to 11)<br>1 drive-in door |
| Trailer Parking:        | Up to 9 stalls                                               |
| Car Parking:            | Up to 42 spaces                                              |
| Date Available:         | Immediately                                                  |
| Asking Lease Rate:      | Subject to offer                                             |

## For Lease

32'

**Clear Height** 

**Exterior Docks** 