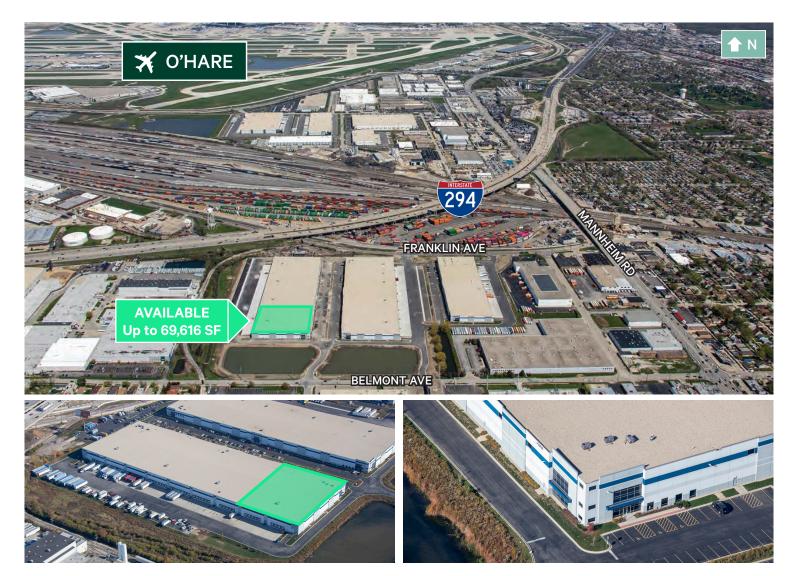

## **Property Highlights**

Located on the southeast side of O'Hare with immediate access to the South Cargo Entrance and CP Rail Yard

Class A building with state-of-the-art specifications

Signage/exposure along I-294

Class 6B tax abatement in place

Franklin Park, IL 60131