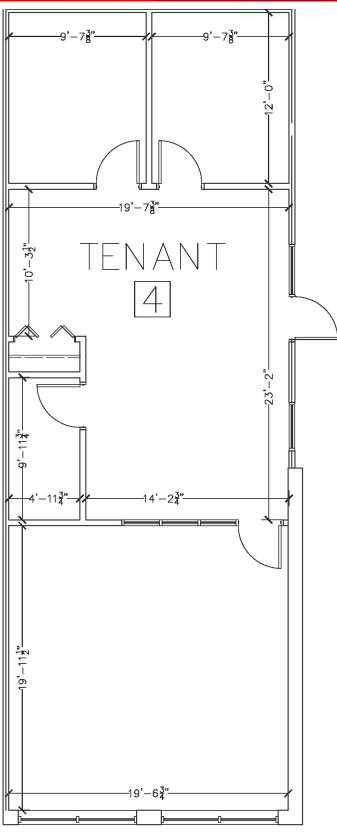

## **Property Overview**

Space 3 consists of three offices, kitchenette, conference room and lots of open area.

Space 4 consists of two offices, reception/bullpen area, large conference room storage and plenty of wide open space. Right off lobby.