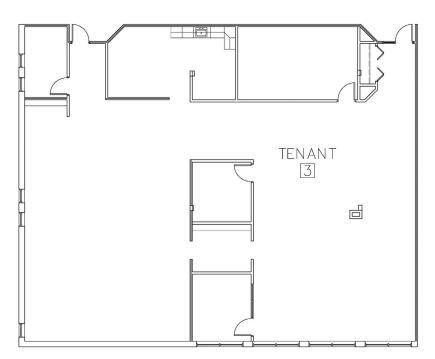

## **Property Overview**

Space 3 consists of three offices, kitchenette, conference room and lots of open area.

Space 4 consists of two offices, reception/bullpen area, large conference room storage and plenty of wide open space. Right off lobby.