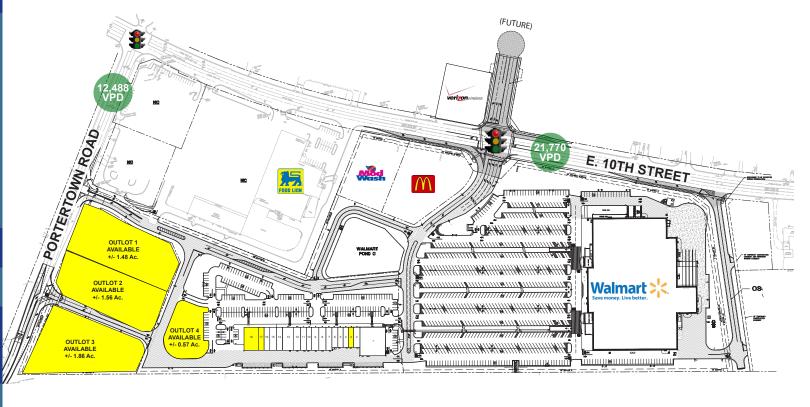

## HARDEE CROSSING

4600 EAST 10TH STREET, GREENVILLE, NC 27858

| Space      | Tenant                       |
|------------|------------------------------|
| 1          | Dollar tree                  |
| 2          | The Fluffy Puppy & Kitty Too |
| 3          | AVAILABLE 1,400 SF           |
| 4          | Pizza Hut                    |
| 5          | Cricket Wireless             |
| 6          | Tobacco Shop                 |
| 7          | US Cellular                  |
| 8          | Nail Salon                   |
| 9, 10 & 11 | Fit 4 Life                   |
| 12         | Highway 55 Restaurant        |
| 13         | Mexican Restaurant           |
| 14         | Dahomey Wax Center           |
| 15         | Suddenlink                   |
| 16         | Republic Finance, LLC        |
| 17         | AVAILABLE 1,600 SF           |
| 18         | AVAILABLE 4,000 SF           |
|            |                              |
| Outparcels | Tenant                       |
| 1          | AVAILABLE 1.48 Ac            |
| 2          | AVAILABLE 1.56 Ac            |
| 3          | AVAILABLE 1.86 Ac            |
| 4          | AVAILABLE 0.57 Ac.           |
| 5          | ModWash                      |
| 6          | McDonalds                    |