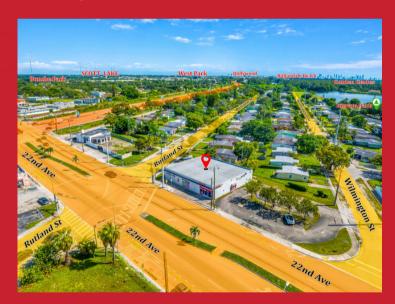

## 14495 NW 22ND AVE OPA-LOCKA, FL 33054

Commercial property available for sale Welcome to 14495 NW 22nd AVE, an Opa Locka 20,438 sf development and retail site, fronting Nw 22 Ave. Property is located on a busy thoroughfare, so it benefits from excellent visibility and exposure, ensuring your business will be noticed by a large number of potential customers. The site has B-2 zoning, which allows flexibility to develop retail, local services, fast food enterprises and much more. The site currently houses a 5,712sf building which is generating income in the short term while longer term plans are created.