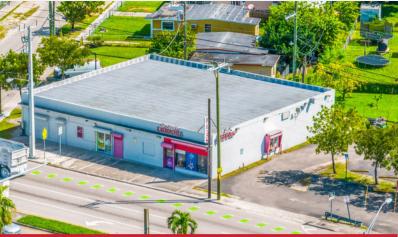

## 14495 NW 22ND AVE OPA-LOCKA, FL 33054

Commercial property available for sale Welcome to 14495 NW 22nd AVE, an Opa Locka 20,438 sf development and retail site, fronting Nw 22 Ave. Property is located on a busy thoroughfare, so it benefits from excellent visibility and exposure, ensuring your business will be noticed by a large number of potential customers. The site has B-2 zoning, which allows flexibility to develop retail, local services, fast food enterprises and much more. The site currently houses a 5,712sf building which is generating income in the short term while longer term plans are created.

- Large parking area
- Fronting major corridor
- -Attractive zoning

**PRICE: \$2,000,000** Bldg sqft: 5,712 Land sqft: 20,438

Zoning: B-2

YUNIEL DE VARONA C:786.222.1373 E: YV@FAUSTOCOMMERCIAL.COM

MARKOS BERTOLOTTI C:305.632.2057 E: MB@FAUSTOCOMMERCIAL.COM