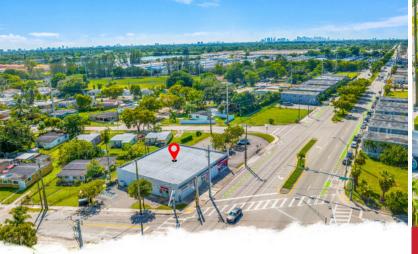

## 14495 NW 22ND AVE OPA-LOCKA, FL 33054

Commercial property available for sale Welcome to 14495 NW 22nd AVE, an Opa Locka 20,438 sf development and retail site, fronting Nw 22 Ave. Property is located on a busy thoroughfare, so it benefits from excellent visibility and exposure, ensuring your business will be noticed by a large number of potential customers. The site has B-2 zoning, which allows flexibility to develop retail, local services, fast food enterprises and much more. The site currently houses a 5,712sf building which is generating income in the short term while longer term plans are created.