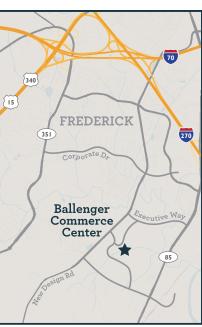

### **Property Highlights**

- Fiber optic cabling
- Immediate access to the I-270 corridor, I-70, Route 85 and Routes 15/340
- Drive-in and dock loading facilities
- Clear Height: 20' 22'
- Abundant free parking
- Exterior signage available
- Electric: 200 amp, 120/208 volt, 3 phase, 4 wire
- Zoning: LI (Light Industrial)