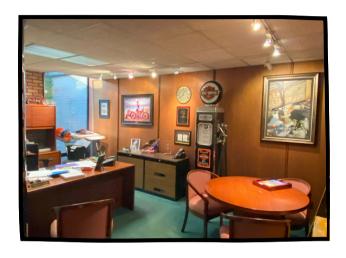

#### **PROPERTY FEATURES:**

- +/- 6,000 Sq. Ft. Industrial Building
- +/- 1 Acre Lot
- Fenced in Yard
- +/- 4,000 Sq. Ft. Air-conditioned Office Space
- +/- 2,000 Sq. Ft. Warehouse
- 13' Clear Ceiling Height
- 3 Over-head Doors
- Taxes: \$26,566 (2023-2024)