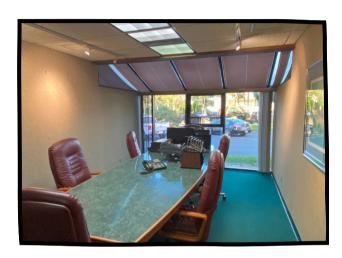

#### **PROPERTY FEATURES:**

- +/- 6,000 Sq. Ft. Industrial Building
- +/- 1 Acre Lot
- Fenced in Yard
- +/- 4,000 Sq. Ft. Air-conditioned Office Space
- +/- 2,000 Sq. Ft. Warehouse
- 13' Clear Ceiling Height
- 3 Over-head Doors
- Taxes: \$26,566 (2023-2024)