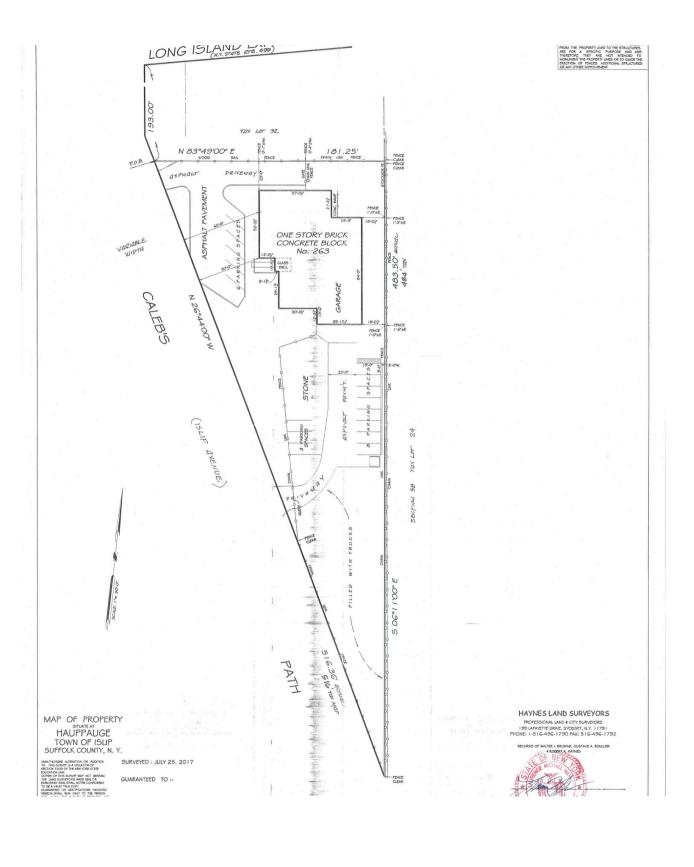

#### **PROPERTY FEATURES:**

- +/- 6,000 Sq. Ft. Industrial Building
- +/- 1 Acre Lot
- Fenced in Yard
- +/- 4,000 Sq. Ft. Air-conditioned Office Space
- +/- 2,000 Sq. Ft. Warehouse
- 13' Clear Ceiling Height
- 3 Over-head Doors
- Taxes: \$26,566 (2023-2024)