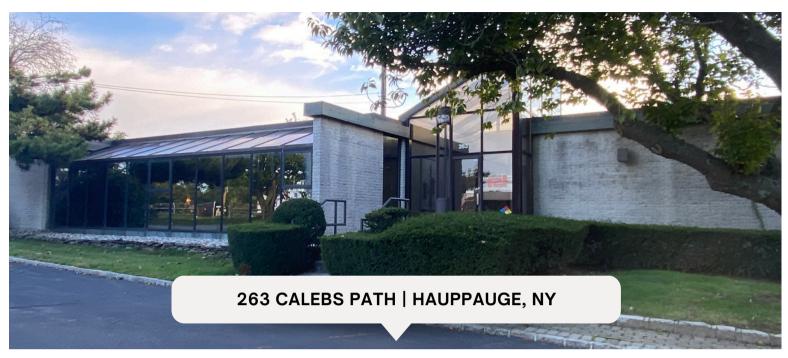

# +/- 6,000 SQ. FT. INDUSTRIAL BUILDING FOR SALE

#### **PROPERTY FEATURES:**

- +/- 6,000 Sq. Ft. Industrial Building
- +/- 1 Acre Lot
- Fenced in Yard
- +/- 4,000 Sq. Ft. Air-conditioned Office Space
- +/- 2,000 Sq. Ft. Warehouse
- 13' Clear Ceiling Height
- 3 Over-head Doors
- Taxes: \$26,566 (2023-2024)

### Immediately off the Service Road From LIE Exit 55