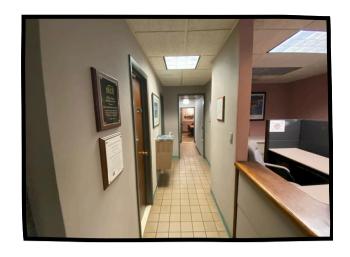

#### **PROPERTY FEATURES:**

- +/- 6,000 Sq. Ft. Industrial Building
- +/- 1 Acre Lot
- Fenced in Yard
- +/- 4,000 Sq. Ft. Air-conditioned Office Space
- +/- 2,000 Sq. Ft. Warehouse
- 13' Clear Ceiling Height
- 3 Over-head Doors
- Taxes: \$26,566 (2023-2024)