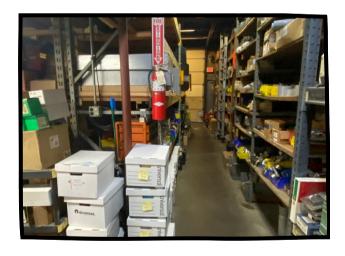

#### **PROPERTY FEATURES:**

- +/- 6,000 Sq. Ft. Industrial Building
- +/- 1 Acre Lot
- Fenced in Yard
- +/- 4,000 Sq. Ft. Air-conditioned Office Space
- +/- 2,000 Sq. Ft. Warehouse
- 13' Clear Ceiling Height
- 3 Over-head Doors
- Taxes: \$26,566 (2023-2024)