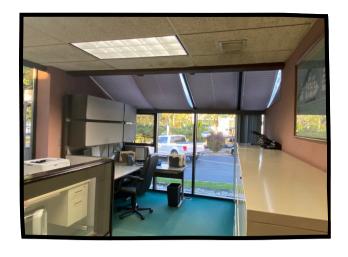

#### **PROPERTY FEATURES:**

- +/- 6,000 Sq. Ft. Industrial Building
- +/- 1 Acre Lot
- Fenced in Yard
- +/- 4,000 Sq. Ft. Air-conditioned Office Space
- +/- 2,000 Sq. Ft. Warehouse
- 13' Clear Ceiling Height
- 3 Over-head Doors
- Taxes: \$26,566 (2023-2024)