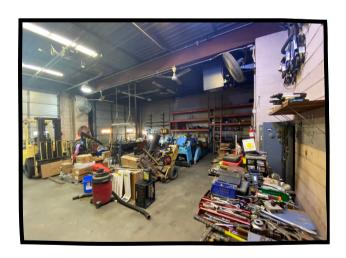

#### **PROPERTY FEATURES:**

- +/- 6,000 Sq. Ft. Industrial Building
- +/- 1 Acre Lot
- Fenced in Yard
- +/- 4,000 Sq. Ft. Air-conditioned Office Space
- +/- 2,000 Sq. Ft. Warehouse
- 13' Clear Ceiling Height
- 3 Over-head Doors
- Taxes: \$26,566 (2023-2024)