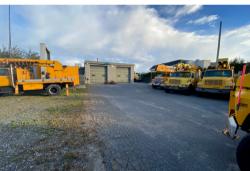

#### **PROPERTY FEATURES:**

- +/- 6,000 Sq. Ft. Industrial Building
- +/- 1 Acre Lot
- Fenced in Yard
- +/- 4,000 Sq. Ft. Air-conditioned Office Space
- +/- 2,000 Sq. Ft. Warehouse
- 13' Clear Ceiling Height
- 3 Over-head Doors
- Taxes: \$26,566 (2023-2024)

## GREAT CONTRACTOR BUILDING

PLEASE CONTACT:
TOM ATTIVISSIMO, CCIM

**(**516) 606-6161

▼ tomatti@greinermaltzofli.com

No warranty or representation, expressed or implied, is made as to the accuracy of the information contained herein, and same is submitted subject to errors, omissions, change of price, rental or other conditions, withdrawal without notice, and to any special listing conditions, imposed by our principals.