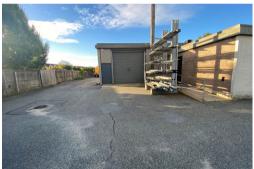

#### **PROPERTY FEATURES:**

- +/- 6,000 Sq. Ft. Industrial Building
- +/- 1 Acre Lot
- Fenced in Yard
- +/- 4,000 Sq. Ft. Air-conditioned Office Space
- +/- 2,000 Sq. Ft. Warehouse
- 13' Clear Ceiling Height
- 3 Over-head Doors
- Taxes: \$26,566 (2023-2024)

## GREAT CONTRACTOR BUILDING

PLEASE CONTACT:
TOM ATTIVISSIMO, CCIM

**(**516) 606-6161

▼ tomatti@greinermaltzofli.com

No warranty or representation, expressed or implied, is made as to the accuracy of the information contained herein, and same is submitted subject to errors, omissions, change of price, rental or other conditions, withdrawal without notice, and to any special listing conditions, imposed by our principals.